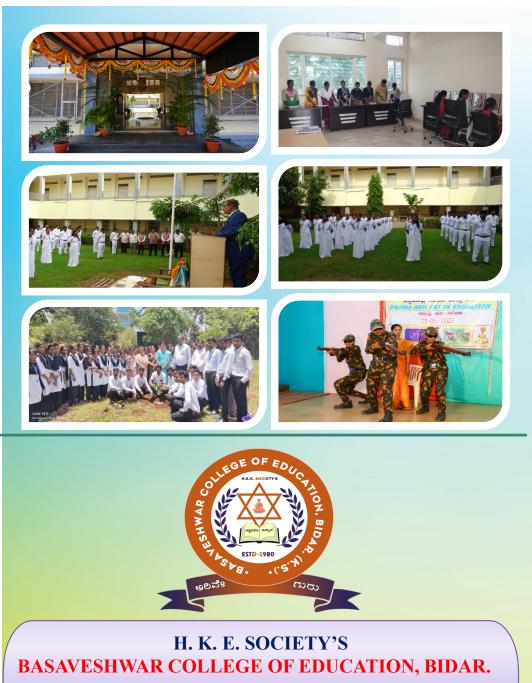

Estd.1980





# **Prospectus**



Hyderabad Karnataka Education Society's

## **BASAVESHWAR COLLEGE OF EDUCATION,**

Affiliated to Bidar University, Bidar.

Bidar - 585403 – Karnataka.

**2:** 08482 – 235209 – www.hkesbcoebidar.in

E-mail: principalbcebidar@hkes.edu.in



## Sarva Dharma Prayer

Sarva Dharma Prayer Om Tat Sat Shri narayana, Purushottama Guru Tu, Sidha Budha Tu, Skanda Vinayaka, Savita Palaka Tu, Bramha Madhya Tu, Ashwa Shakti Tu, Yesu Pita Prabhu Tu, Rudra Vishnu Tu, Ram Krishna Tu, Raheem Dawood Tu, Vasudev Tu, Vishwaroopa Tu, Chidananda Hari Tu, Adwaiteeya Tu, Aagadh Niramala Atma linga Shiva Tu,

#### Message of Mahatama Bhajan

Raghupati Raghava Raja Ram, Pateeta Pavana Seeta Ram, Eshwara Allah Tere nam, Sabako Sanmati De Bhagavan, Krishana Kareeman Tere nam, Sabako