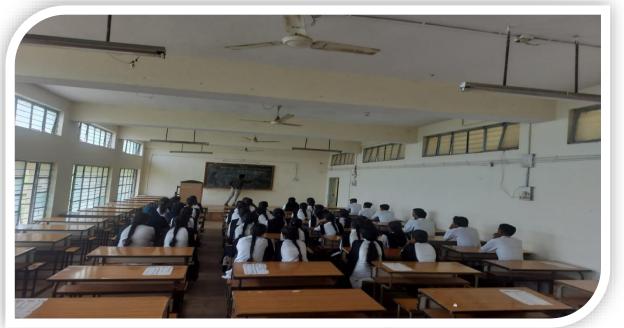

#### REP O R T

KARANATAKA TEACHERS ELIGIBILITY TEST COACHING (K-TET) is an examination to assess the quality of teacher candidates for Lower Primary, Upper Primary and High School Classes in Karnataka. The test is mandatory for getting teaching jobs in government schools. Keeping this in mind, as a part of it our College conducted **TET** coaching classes for college students for qualifying the teaching job in government and aided schools. All pedagogical concepts were deeply handled by the experts separately and how to prepare and approach the questions in **TET examination**. Pedagogical subjects like Kannada, English, Hindi, Mathematics, Science and Social Science were covered by the college Alumni students as resource persons. General paper of TET were covered by the our Alumni students Sri. Amit Solpure Spardha Guru Academy Bidar Director and Resource Person and Sri. Nagesh Swamy Director and Resource person of **Spardha Sankalpa academy Bidar** Resource person. Along with the resource persons of our college alumni delivered the motivation speech regarding for getting ready for your exam efficiently comes from learning how to study smarter, not harder. Trust us. You'll become more aware of this fact as the years go on and you advance in your education. As time passes, more and more of your classes will only get tougher, and you'll end up always having to burn the midnight oil if you have not developed the proper study habits. Her motivation has very useful for our students.

Many of the students attended the coaching class. The students enthusiastically participated in days- long training classes on various subjects. As a result of these activities most of the students qualified for the K- TET examination.