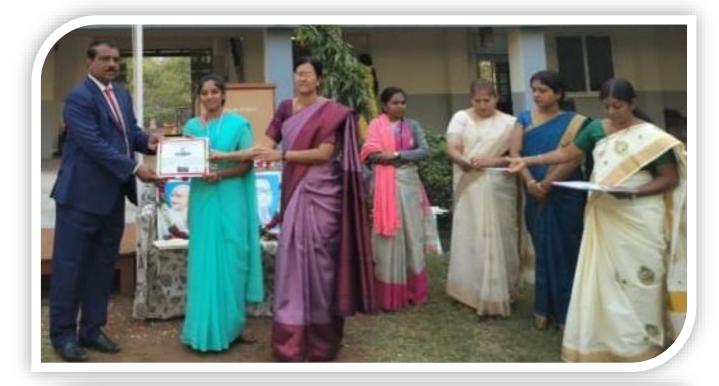

#### REP O R T

KARANATAKA TEACHERS ELIGIBILITY TEST COACHING (K-TET) is an examination to assess the quality of teacher candidates for Lower Primary, Upper Primary and High School Classes in Karnataka. The test is mandatory for getting teaching jobs in government schools. Keeping this in mind, as a part of it our College conducted **TET** coaching classes for college students for qualifying the teaching job in government and aided schools. All pedagogical concepts were deeply handled by the experts separately and how to prepare and approach the questions in **TET examination**. Pedagogical subjects like Kannada, English, Hindi, Mathematics, Science and Social Science were covered by the college Alumni students as resource persons. General paper of TET were covered by the our Alumni students Sri. Amit Solpure Spardha Guru Academy Bidar Director and Resource Person and Sri. Nagesh Swamy Director and Resource person of **Spardha Sankalpa academy Bidar** Resource person. Along with the resource persons of our college alumni delivered the motivation speech regarding for getting ready for your exam efficiently comes from learning how to study smarter, not harder. Trust us. You'll become more aware of this fact as the years go on and you advance in your education. As time passes, more and more of your classes will only get tougher, and you'll end up always having to burn the midnight oil if you have not developed the proper study habits. Her motivation has very useful for our students.

Many of the students attended the coaching class. The students enthusiastically participated in days- long training classes on various subjects. As a result of these activities most of the students qualified for the K- TET examination.