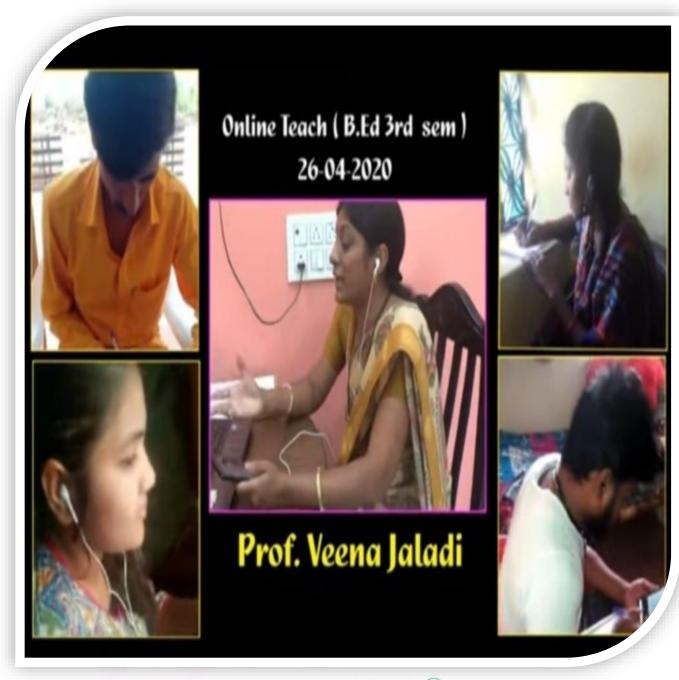

# **ONLINE TET MOCK TEST**

IQAC Coordinator H.K.E.S. Basaveshwar College of Education BIDAR - 585 403 (Karnataka)

NCIP K E.S.Basaveshwar College of Education, BIDAR