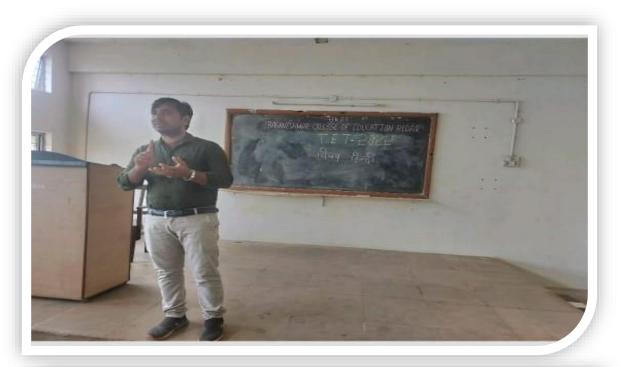

#### REP O R T

KARANATAKA TEACHERS ELIGIBILITY TEST COACHING (K-TET) is an examination to assess the quality of teacher candidates for Lower Primary, Upper Primary and High School Classes in Karnataka. The test is mandatory for getting teaching jobs in government schools. Keeping this in mind, as a part of it our College conducted **TET** coaching classes for college students for qualifying the teaching job in government and aided schools. All pedagogical concepts were deeply handled by the experts separately and how to prepare and approach the questions in **TET examination**. Pedagogical subjects like Kannada, English, Hindi, Mathematics, Science and Social Science were covered by the college Alumni students as resource persons. General paper of TET were covered by the our Alumni students Sri. Amit Solpure Spardha Guru Academy Bidar Director and Resource Person and Sri. Nagesh Swamy Director and Resource person of **Spardha Sankalpa academy Bidar** Resource person. Along with the resource persons of our college alumni delivered the motivation speech regarding for getting ready for your exam efficiently comes from learning how to study smarter, not harder. Trust us. You'll become more aware of this fact as the years go on and you advance in your education. As time passes, more and more of your classes will only get tougher, and you'll end up always having to burn the midnight oil if you have not developed the proper study habits. Her motivation has very useful for our students.

Many of the students attended the coaching class. The students enthusiastically participated in days- long training classes on various subjects. As a result of these activities most of the students qualified for the K- TET examination.