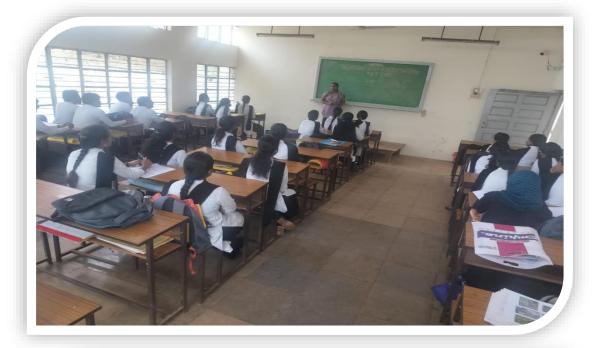

#### REP O R T

KARANATAKA TEACHERS ELIGIBILITY TEST COACHING (K-TET) is an examination to assess the quality of teacher candidates for Lower Primary, Upper Primary and High School Classes in Karnataka. The test is mandatory for getting teaching jobs in government schools. Keeping this in mind, as a part of it our College conducted **TET** coaching classes for college students for qualifying the teaching job in government and aided schools. All pedagogical concepts were deeply handled by the experts separately and how to prepare and approach the questions in **TET examination**. Pedagogical subjects like Kannada, English, Hindi, Mathematics, Science and Social Science were covered by the college Alumni students as resource persons. General paper of TET were covered by the our Alumni students Sri. Amit Solpure Spardha Guru Academy Bidar Director and Resource Person and Sri. Nagesh Swamy Director and Resource person of **Spardha Sankalpa academy Bidar** Resource person. Along with the resource persons of our college alumni delivered the motivation speech regarding for getting ready for your exam efficiently comes from learning how to study smarter, not harder. Trust us. You'll become more aware of this fact as the years go on and you advance in your education. As time passes, more and more of your classes will only get tougher, and you'll end up always having to burn the midnight oil if you have not developed the proper study habits. Her motivation has very useful for our students.

Many of the students attended the coaching class. The students enthusiastically participated in days- long training classes on various subjects. As a result of these activities most of the students qualified for the K- TET examination.