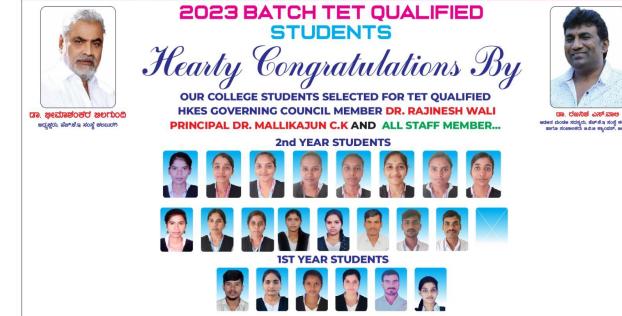

Many of the students attended the coaching class. The students enthusiastically participated in days- long training classes on various subjects. As a result of these activities most of the students qualified for the K- TET examination.