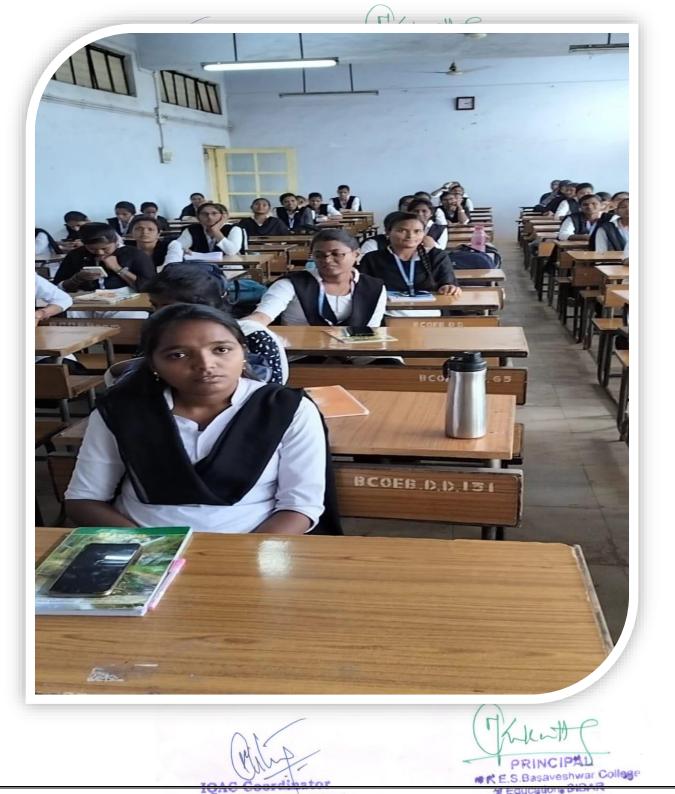

#### REP O R T

KARANATAKA TEACHERS ELIGIBILITY TEST COACHING (K-TET) is an examination to assess the quality of teacher candidates for Lower Primary, Upper Primary and High School Classes in Karnataka. The test is mandatory for getting teaching jobs in government schools. Keeping this in mind, as a part of it our College conducted **TET** coaching classes for college students for qualifying the teaching job in government and aided schools. All pedagogical concepts were deeply handled by the experts separately and how to prepare and approach the questions in **TET examination**. Pedagogical subjects like Kannada, English, Hindi, Mathematics, Science and Social Science were covered by the college Alumni students as resource persons. General paper of TET were covered by the our Alumni students Sri. Amit Solpure Spardha Guru Academy Bidar Director and Resource Person and Sri. Nagesh Swamy Director and Resource person of **Spardha Sankalpa academy Bidar** Resource person. Along with the resource persons of our college alumni delivered the motivation speech regarding for getting ready for your exam efficiently comes from learning how to study smarter, not harder. Trust us. You'll become more aware of this fact as the years go on and you advance in your education. As time passes, more and more of your classes will only get tougher, and you'll end up always having to burn the midnight oil if you have not developed the proper study habits. Her motivation has very useful for our students.

Many of the students attended the coaching class. The students enthusiastically participated in days- long training classes on various subjects. As a result of these activities most of the students qualified for the K- TET examination.