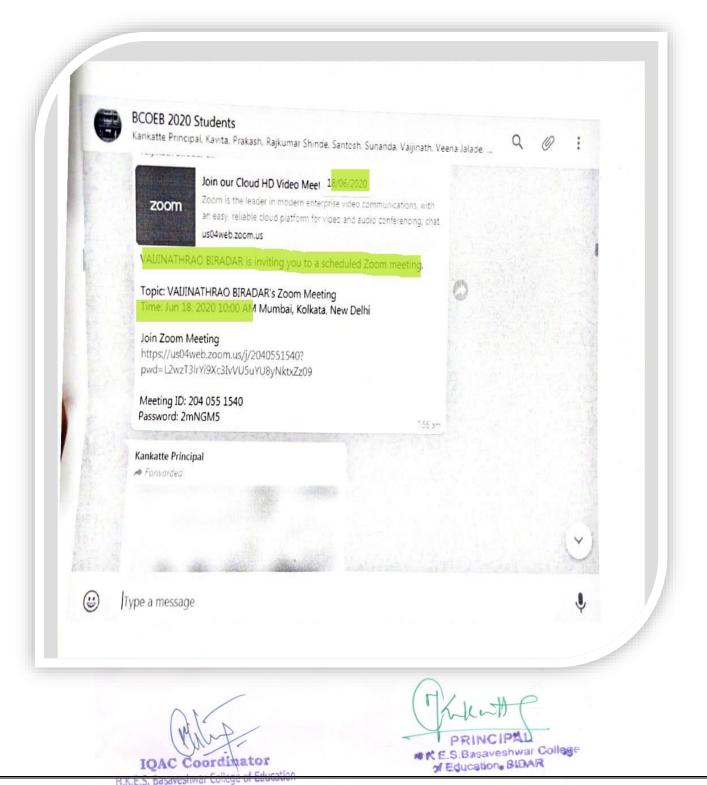

| ÷        | Hindi method<br>Anuja, Ashwini, Bestie, m                                                  |                              | C                              |
|----------|--------------------------------------------------------------------------------------------|------------------------------|--------------------------------|
|          | click-it.me/?n=Vaijinath                                                                   | 12:49 P                      | M                              |
|          | July 12, 2021                                                                              |                              | Ø                              |
| <b>v</b> | ~ Vaijinath Biradar +919<br>Zoom meeting invitation<br>Vaijinath Biradar's Zoom            |                              | Nº1                            |
|          | -                                                                                          | 2:4                          | 1 PM                           |
|          | Vaijinath Biradar is inviti<br>a scheduled Zoom meet                                       |                              | to                             |
|          | Topic: Vaijinath Biradar's<br>Meeting<br>Time: Jul 12, 2021 03:40                          |                              | 2                              |
|          | Join Zoom Meeting<br>https://us05web.zoom.u<br>/82686509979?pwd=aX0<br>UzRMTIdjWWp3a3RQYjV | dMbk5                        |                                |
|          | Meeting ID: 826 8650 99<br>Passcode: u8gkhc                                                | 79                           | - 111 1 0 B                    |
|          | Vodafone                                                                                   | 2:4                          | 2 PM                           |
| IC       | Milit<br>AC Coordinator                                                                    | PRINC<br>PRINC<br>MEducation | IPAL<br>eshwar Colleg<br>BLDAR |

| . 10:4 | 40 路 10 77%                                                                                                     |
|--------|-----------------------------------------------------------------------------------------------------------------|
|        | Currect Andi method                                                                                             |
| 4      | Today, 8:53 pm<br>Anuja, Ashwini, Bestie, m                                                                     |
|        | click-it.me/?n=Vaijinath                                                                                        |
|        |                                                                                                                 |
| . 100  | July 12, 2021                                                                                                   |
|        | ~ Vaijinath Biradar +91 95385 57900<br>Zoom meeting invitation -<br>Vaijinath Biradar's Zoom Meeting<br>2:41 PM |
|        | Vaijinath Biradar is inviting you to a scheduled Zoom meeting.                                                  |
|        | Topic: Vaijinath Biradar's Zoom<br>Meeting<br>Time: Jul 12, 2021 03:40 PM India                                 |
|        | Join Zoom Meeting<br>https://us05web.zoom.us/j<br>/82686509979?pwd=aXdMbk5m<br>UzRMTldjWWp3a3RQYjVyZz09         |
|        | Meeting ID: 826 8650 9979<br>Passcode: u8gkhc                                                                   |
|        | Vodafone 2:42 PM                                                                                                |
| :3     | Pooja R changed this group's                                                                                    |
| 6      | Message 🛛 🐨 🦳 Reply                                                                                             |
|        |                                                                                                                 |
|        | Philip PRINCIPAL                                                                                                |