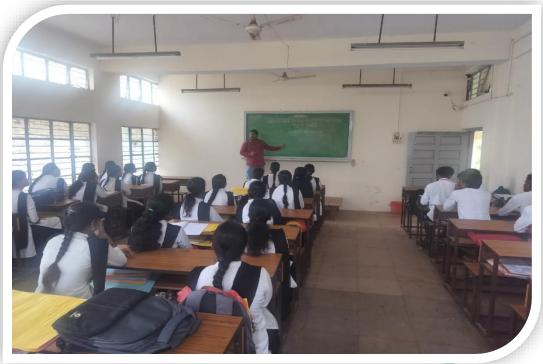

#### REP O R T

KARANATAKA TEACHERS ELIGIBILITY TEST COACHING (K-TET) is an examination to assess the quality of teacher candidates for Lower Primary, Upper Primary and High School Classes in Karnataka. The test is mandatory for getting teaching jobs in government schools. Keeping this in mind, as a part of it our College conducted **TET** coaching classes for college students for qualifying the teaching job in government and aided schools. All pedagogical concepts were deeply handled by the experts separately and how to prepare and approach the questions in **TET examination**. Pedagogical subjects like Kannada, English, Hindi, Mathematics, Science and Social Science were covered by the college Alumni students as resource persons. General paper of TET were covered by the our Alumni students Sri. Amit Solpure Spardha Guru Academy Bidar Director and Resource Person and Sri. Nagesh Swamy Director and Resource person of **Spardha Sankalpa academy Bidar** Resource person. Along with the resource persons of our college alumni delivered the motivation speech regarding for getting ready for your exam efficiently comes from learning how to study smarter, not harder. Trust us. You'll become more aware of this fact as the years go on and you advance in your education. As time passes, more and more of your classes will only get tougher, and you'll end up always having to burn the midnight oil if you have not developed the proper study habits. Her motivation has very useful for our students.

Many of the students attended the coaching class. The students enthusiastically participated in days- long training classes on various subjects. As a result of these activities most of the students qualified for the K- TET examination.