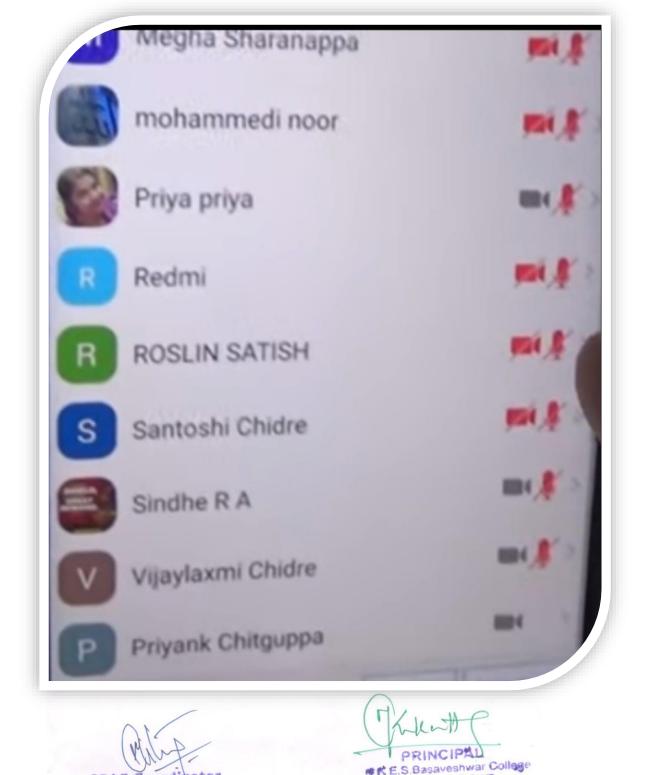

### H.K.E. SOCIETY'S BASAVESHWAR COLLEGE OF EDUCATION,

| <ul> <li>Jagannath Shivgonda (me)</li> <li>Shilpa Hippargi (me)</li> <li>Ganga swamy</li> <li>Ganga swamy</li> <li>Ambika Sajjanshetty</li> <li>Bhagya Jessica</li> <li>Divya Metri</li> <li>Divya patil</li> <li>Jyoti Gavimath</li> <li>Kamakshi Dhane</li> <li>Kaveri Chidre</li> <li>LOKESH KUMBAR</li> </ul>                                                                                                                                                                                                                                                                                                                                                                                                                                                                                                                                                                                                                                                                                                                                                                                                                                                                                                                                                                                                                                                                                                                                                                                                                                                                                                                                                                                                                                                                                                                                                                                                                                                                                                                                                          | O. Search             |                        |
|----------------------------------------------------------------------------------------------------------------------------------------------------------------------------------------------------------------------------------------------------------------------------------------------------------------------------------------------------------------------------------------------------------------------------------------------------------------------------------------------------------------------------------------------------------------------------------------------------------------------------------------------------------------------------------------------------------------------------------------------------------------------------------------------------------------------------------------------------------------------------------------------------------------------------------------------------------------------------------------------------------------------------------------------------------------------------------------------------------------------------------------------------------------------------------------------------------------------------------------------------------------------------------------------------------------------------------------------------------------------------------------------------------------------------------------------------------------------------------------------------------------------------------------------------------------------------------------------------------------------------------------------------------------------------------------------------------------------------------------------------------------------------------------------------------------------------------------------------------------------------------------------------------------------------------------------------------------------------------------------------------------------------------------------------------------------------|-----------------------|------------------------|
| Sanga swamySanga swamySolutionAmbika SajjanshettySolutionSalitionSolutionSalitionSolutionSalitionSolutionSalitionSolutionSalitionSolutionSalitionSolutionSalitionSolutionSalitionSolutionSalitionSolutionSalitionSolutionSalitionSolutionSalitionSolutionSalitionSolutionSalitionSolutionSalitionSolutionSalitionSolutionSalitionSolutionSalitionSolutionSalitionSolutionSalitionSolutionSalitionSolutionSalitionSolutionSalitionSolutionSalitionSolutionSalitionSolutionSalitionSolutionSalitionSolutionSalitionSolutionSalitionSolutionSalitionSolutionSalitionSolutionSalitionSolutionSalitionSolutionSalitionSolutionSalitionSolutionSalitionSolutionSalitionSolutionSalitionSolutionSalitionSolutionSalitionSolutionSalitionSolutionSalitionSolutionSalitionSolutionSalitionSolutionSalition                                                                                                                                                                                                                                                                                                                                                                                                                                                                                                                                                                                                                                                                                                                                                                                                                                                                                                                                                                                                                                                                                                                                                                                                                                                                          |                       | <b>1</b> 24 (1973)     |
| Ambika SajjanshettyAmbika SajjanshettyImage: Bhagya JessicaImage: Image: Ima | Shilpa Hippargi hest) | pzi 🕴 🖯                |
| Bhagya Jessica   Divya Metri   Divya patil   Divya patil   Jyoti Gavimath   Kamakshi Dhane   Kaveri Chidre                                                                                                                                                                                                                                                                                                                                                                                                                                                                                                                                                                                                                                                                                                                                                                                                                                                                                                                                                                                                                                                                                                                                                                                                                                                                                                                                                                                                                                                                                                                                                                                                                                                                                                                                                                                                                                                                                                                                                                 | Ganga swamy           | <b>j</b> ⊠i <b>≬</b> > |
| Divya Metri   Divya patil   Divya patil   Jyoti Gavimath   Kamakshi Dhane   Kaveri Chidre                                                                                                                                                                                                                                                                                                                                                                                                                                                                                                                                                                                                                                                                                                                                                                                                                                                                                                                                                                                                                                                                                                                                                                                                                                                                                                                                                                                                                                                                                                                                                                                                                                                                                                                                                                                                                                                                                                                                                                                  | Ambika Sajjanshetty   | pai 🖉 🗧                |
| Divya patil   Jyoti Gavimath   Kamakshi Dhane   Kaveri Chidre                                                                                                                                                                                                                                                                                                                                                                                                                                                                                                                                                                                                                                                                                                                                                                                                                                                                                                                                                                                                                                                                                                                                                                                                                                                                                                                                                                                                                                                                                                                                                                                                                                                                                                                                                                                                                                                                                                                                                                                                              | Bhagya Jessica        | <b>100</b>             |
| Jyoti Gavimath<br>Kamakshi Dhane<br>Kaveri Chidre                                                                                                                                                                                                                                                                                                                                                                                                                                                                                                                                                                                                                                                                                                                                                                                                                                                                                                                                                                                                                                                                                                                                                                                                                                                                                                                                                                                                                                                                                                                                                                                                                                                                                                                                                                                                                                                                                                                                                                                                                          | Divya Metri           | ,∎a ĝ                  |
| Kamakshi Dhane                                                                                                                                                                                                                                                                                                                                                                                                                                                                                                                                                                                                                                                                                                                                                                                                                                                                                                                                                                                                                                                                                                                                                                                                                                                                                                                                                                                                                                                                                                                                                                                                                                                                                                                                                                                                                                                                                                                                                                                                                                                             | Divya patil           | 1926 § >               |
| Kaveri Chidre                                                                                                                                                                                                                                                                                                                                                                                                                                                                                                                                                                                                                                                                                                                                                                                                                                                                                                                                                                                                                                                                                                                                                                                                                                                                                                                                                                                                                                                                                                                                                                                                                                                                                                                                                                                                                                                                                                                                                                                                                                                              | Jyoti Gavimath        | yan 🧟 >                |
|                                                                                                                                                                                                                                                                                                                                                                                                                                                                                                                                                                                                                                                                                                                                                                                                                                                                                                                                                                                                                                                                                                                                                                                                                                                                                                                                                                                                                                                                                                                                                                                                                                                                                                                                                                                                                                                                                                                                                                                                                                                                            | Kamakshi Dhane        | yzá 🏂 >                |
| LOKESH KUMBAR                                                                                                                                                                                                                                                                                                                                                                                                                                                                                                                                                                                                                                                                                                                                                                                                                                                                                                                                                                                                                                                                                                                                                                                                                                                                                                                                                                                                                                                                                                                                                                                                                                                                                                                                                                                                                                                                                                                                                                                                                                                              | Kaveri Chidre         |                        |
|                                                                                                                                                                                                                                                                                                                                                                                                                                                                                                                                                                                                                                                                                                                                                                                                                                                                                                                                                                                                                                                                                                                                                                                                                                                                                                                                                                                                                                                                                                                                                                                                                                                                                                                                                                                                                                                                                                                                                                                                                                                                            | LK LOKESH KUMBAR      |                        |