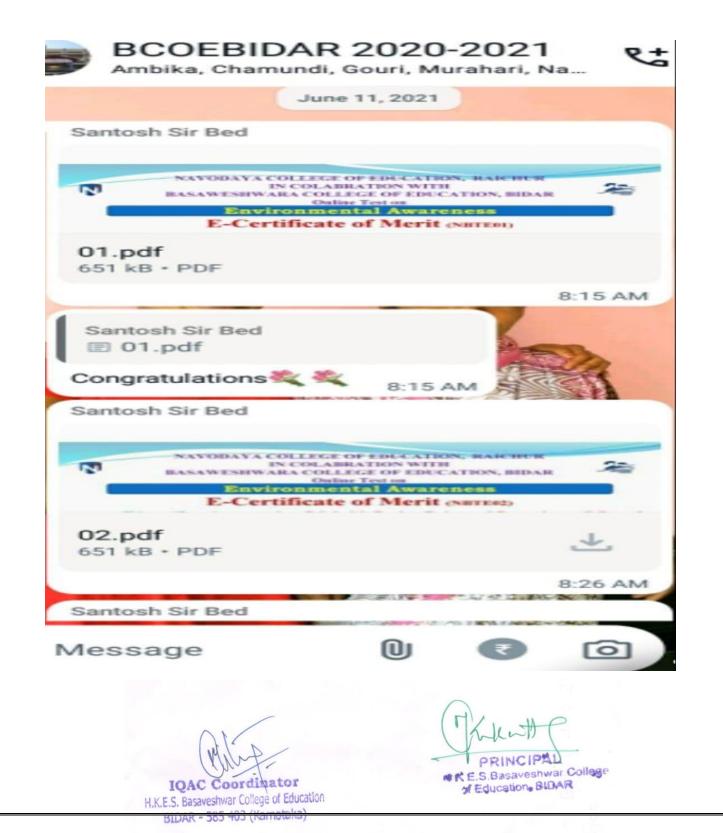

#### **H.K.E. SOCIETY'S BASAVESHWAR COLLEGE OF EDUCATION**, BVB CAMPUS, MANHALLI ROAD, BIDAR - 585 403 KARNATAKA, INDIA. (Recognized by SRC NCTE, New Delhi and Permanent Affiliated to Gulbarga University, Kalaburagi) E-Mail: principalbcebidar@hkes.edu.in, website:www.hkesbcoebidar.in I VOLTE 46 . 34% BCOEBIDAR 2020-2021 Ambika, Chamundi, Gouri, Murahari, Na... Santosh Sir Bed The Non-Revenue of the Sector of Sector of the Sector of S **NET's, NAVODAYA COLLEGE** OF EDUCATION, RAICHUR B .... Please fill up the following inform... forms.gle https://forms.gle/7JxpebqySMrd67RYA 10:52 AM All the students Click the link After submitting the responses immediately you know you scores and you will get certificate 10:57 AM AND AND ALL P June 11, 2021 1 TES Santosh Sir Bed NAVODAYA COLLEGE OF EDUCATION, RAICHUI IN COLABRATION WITH BASAWESHWARA COLLEGE OF EDUCATION, BIDAR 2 N Online Test on Environmental Awareness E-Certificate of Merit (NBTE01) 01.pdf 651 kB • PDF 8:15 AM AL AGE PRINCIPAL KE.S.Basaveshwar College **IQAC** Coordinator of Education, SIDAR