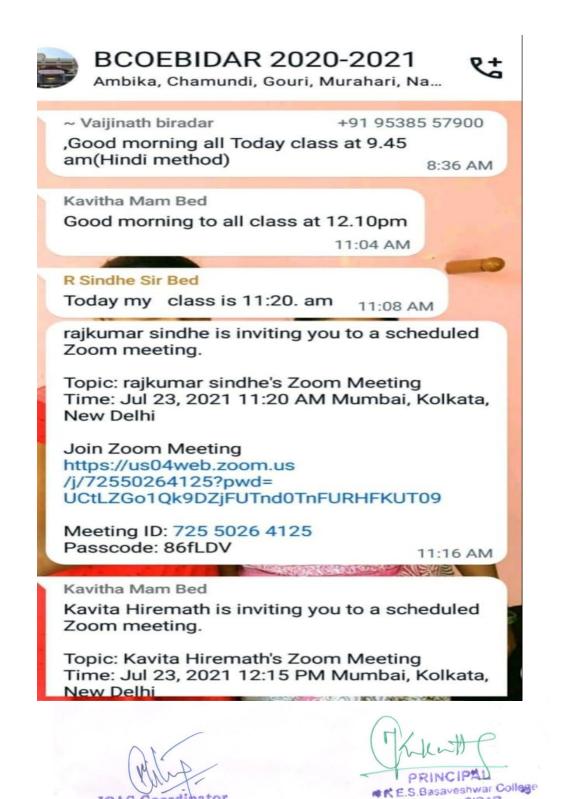

BCOEBIDAR 2020-2021 <u>و</u>+ Ambika, Chamundi, Gouri, Murahari, Na... July 27, 2021 R Sindhe Sir Bed Today my class is 11:30 am 10:53 AM Silpa Mam Bed SHILPA HIPPARGI is inviting you to a scheduled Zoom meeting. Topic: SHILPA HIPPARGI's Zoom Meeting Time: Jul 27, 2021 12:20 PM Mumbai, Kolkata, New Delhi Join Zoom Meeting https://us04web.zoom.us /j/71472542323?pwd= Z0YrOTFpaDkvNGh2WWxIa2RXdHJSUT09 Meeting ID: 714 7254 2323 Passcode: E99Wti 11:20 AM MASIN COM R Sindhe Sir Bed This message was deleted 11:33 AM rajkumar sindhe is inviting you to a scheduled Zoom meeting. Topic: rajkumar sindhe's Zoom Meeting Time: Jul 27, 2021 11:37 AM Mumbai, Kolkata, New Delhi Join Zoom Meeting