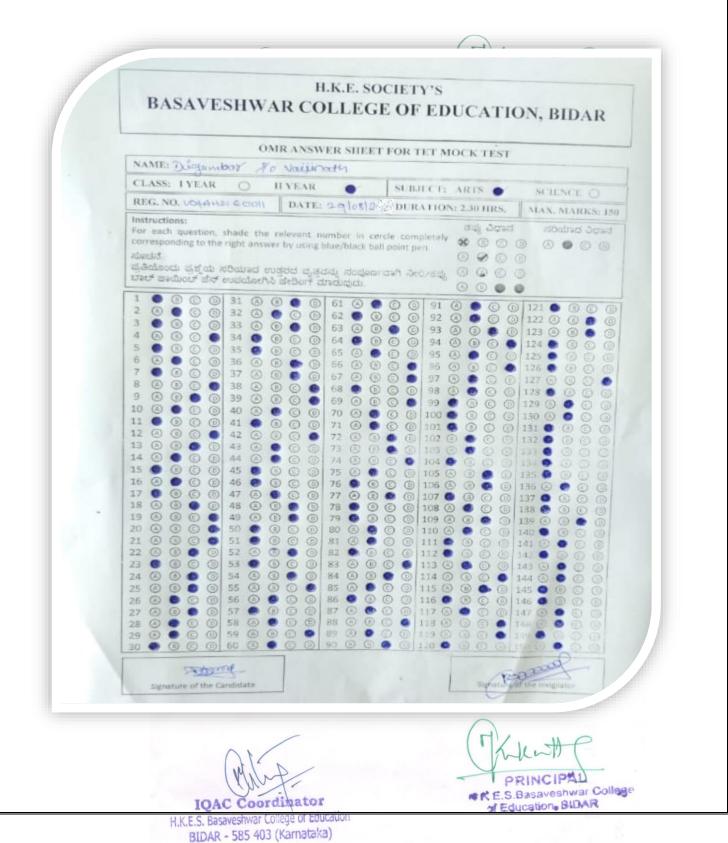

# **ONLINE TET MOCK TEST**

IQAC Coordinator H.K.E.S. Basaveshwar College of Education BIDAR - 585 403 (Karnataka)

NCIP K E.S.Basaveshwar College of Education, BIDAR