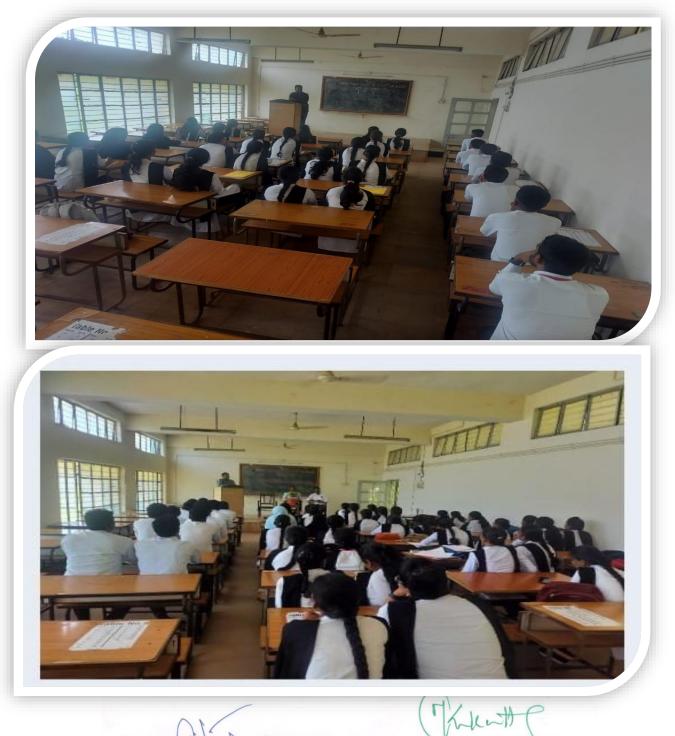

#### REP O R T

KARANATAKA TEACHERS ELIGIBILITY TEST COACHING (K-TET) is an examination to assess the quality of teacher candidates for Lower Primary, Upper Primary and High School Classes in Karnataka. The test is mandatory for getting teaching jobs in government schools. Keeping this in mind, as a part of it our College conducted **TET** coaching classes for college students for qualifying the teaching job in government and aided schools. All pedagogical concepts were deeply handled by the experts separately and how to prepare and approach the questions in **TET examination**. Pedagogical subjects like Kannada, English, Hindi, Mathematics, Science and Social Science were covered by the college Alumni students as resource persons. General paper of TET were covered by the our Alumni students Sri. Amit Solpure Spardha Guru Academy Bidar Director and Resource Person and Sri. Nagesh Swamy Director and Resource person of **Spardha Sankalpa academy Bidar** Resource person. Along with the resource persons of our college alumni delivered the motivation speech regarding for getting ready for your exam efficiently comes from learning how to study smarter, not harder. Trust us. You'll become more aware of this fact as the years go on and you advance in your education. As time passes, more and more of your classes will only get tougher, and you'll end up always having to burn the midnight oil if you have not developed the proper study habits. Her motivation has very useful for our students.

Many of the students attended the coaching class. The students enthusiastically participated in days- long training classes on various subjects. As a result of these activities most of the students qualified for the K- TET examination.