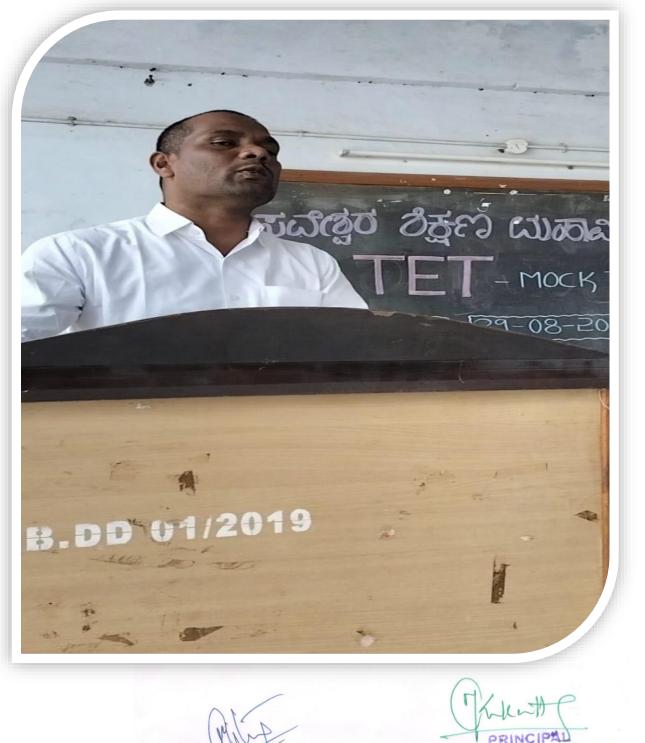

#### REP O R T

KARANATAKA TEACHERS ELIGIBILITY TEST COACHING (K-TET) is an examination to assess the quality of teacher candidates for Lower Primary, Upper Primary and High School Classes in Karnataka. The test is mandatory for getting teaching jobs in government schools. Keeping this in mind, as a part of it our College conducted **TET** coaching classes for college students for qualifying the teaching job in government and aided schools. All pedagogical concepts were deeply handled by the experts separately and how to prepare and approach the questions in **TET examination**. Pedagogical subjects like Kannada, English, Hindi, Mathematics, Science and Social Science were covered by the college Alumni students as resource persons. General paper of TET were covered by the our Alumni students Sri. Amit Solpure Spardha Guru Academy Bidar Director and Resource Person and Sri. Nagesh Swamy Director and Resource person of **Spardha Sankalpa academy Bidar** Resource person. Along with the resource persons of our college alumni delivered the motivation speech regarding for getting ready for your exam efficiently comes from learning how to study smarter, not harder. Trust us. You'll become more aware of this fact as the years go on and you advance in your education. As time passes, more and more of your classes will only get tougher, and you'll end up always having to burn the midnight oil if you have not developed the proper study habits. Her motivation has very useful for our students.

Many of the students attended the coaching class. The students enthusiastically participated in days- long training classes on various subjects. As a result of these activities most of the students qualified for the K- TET examination.