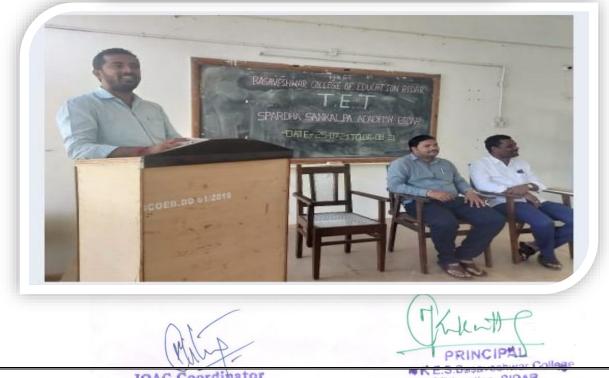

Pho.:08482-235209 +918147671269

Teacher Eligibility test known as **TET** was introduced by the Government of India in order to improve standards in teaching. The test is mandatory for getting teaching jobs in government schools. Keeping this in mind, our College is conducting coaching classes for the outgoing student teachers to enable them to face the competitive exam TET. IQAC of HKES's Basaveshwar College of Education Bidar organized TET preparatory classes for our student-teachers for qualifying the teaching job in government and aided schools. All pedagogical concepts were deeply handled by the experts separately and how to prepare and approach the questions in TET examination. Pedagogical subjects like Kannada, English, Hindi, Mathematics, Science and Social Science were covered by the resource persons. General paper of TET were covered by the our Alumni students **Sri Amit SolpureSpardha Guru Academy Bidar** Director and Resource Person and **Sri Nagesh Swamy** Director and Resource person of **Spardha Sankalp academy Bidar** Resource person.

TET motivation class has been conducted on last day of the programme on 20/08/2021, the chief guest Sri.Rajkumar Dongre (Alumni) Assistant Teacher, Govt. High School Aurad (B). And Santosh Nagshetty (Alumni) Assistant Teacher, Morarji Desai Residential school Kamthana Bidar. They speech about Motivational tips for better concentration about the capacity to learn is gift, the ability to learn is a skill, the willingness to learn is a choice. Education is not the learning of fact, but the training of the mind to think. It is not important that you are doing mistakes but it is important that you should learn from mistakes which will help you in your exams. This mistake will let you know which part is different and what you need to focus on. This defeat is the step for achieving. He delivered speech on Learning from your mistakes is a very key part of helping you through your exams. Everything is a learning opportunity. These defeats are never really defeats, they are success the steps to achieving. Utter regarding for getting ready for your exam efficiently comes from learning how to study smarter, not harder. Trust us. You'll become more aware of this fact as the years go on and you advance in your education. As time passes, more and more of your classes will only get tougher, and you'll end up always having to burn the midnight oil if you have not developed the proper study habits. Her motivation has very useful for our students. The studentteachers were actively participated in this TET preparatory class and B.Ed. student-teachers were benefitted by this TET preparatory class. The lists were attached as follows.