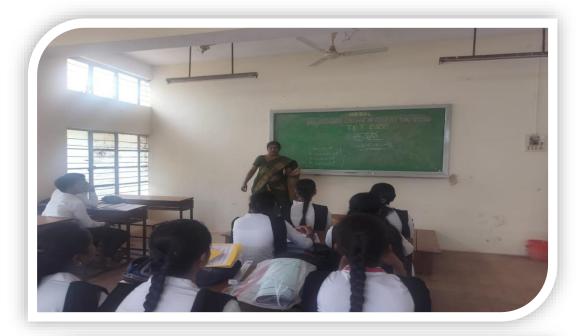

#### REP O R T

KARANATAKA TEACHERS ELIGIBILITY TEST COACHING (K-TET) is an examination to assess the quality of teacher candidates for Lower Primary, Upper Primary and High School Classes in Karnataka. The test is mandatory for getting teaching jobs in government schools. Keeping this in mind, as a part of it our College conducted **TET** coaching classes for college students for qualifying the teaching job in government and aided schools. All pedagogical concepts were deeply handled by the experts separately and how to prepare and approach the questions in **TET examination**. Pedagogical subjects like Kannada, English, Hindi, Mathematics, Science and Social Science were covered by the college Alumni students as resource persons. General paper of TET were covered by the our Alumni students Sri. Amit Solpure Spardha Guru Academy Bidar Director and Resource Person and Sri. Nagesh Swamy Director and Resource person of **Spardha Sankalpa academy Bidar** Resource person. Along with the resource persons of our college alumni delivered the motivation speech regarding for getting ready for your exam efficiently comes from learning how to study smarter, not harder. Trust us. You'll become more aware of this fact as the years go on and you advance in your education. As time passes, more and more of your classes will only get tougher, and you'll end up always having to burn the midnight oil if you have not developed the proper study habits. Her motivation has very useful for our students.

Many of the students attended the coaching class. The students enthusiastically participated in days- long training classes on various subjects. As a result of these activities most of the students qualified for the K- TET examination.