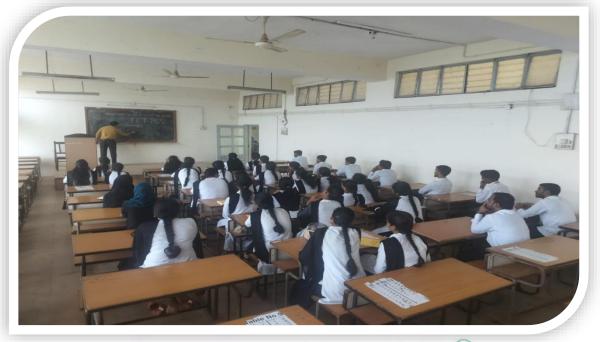

#### REP O R T

KARANATAKA TEACHERS ELIGIBILITY TEST COACHING (K-TET) is an examination to assess the quality of teacher candidates for Lower Primary, Upper Primary and High School Classes in Karnataka. The test is mandatory for getting teaching jobs in government schools. Keeping this in mind, as a part of it our College conducted **TET** coaching classes for college students for qualifying the teaching job in government and aided schools. All pedagogical concepts were deeply handled by the experts separately and how to prepare and approach the questions in **TET examination**. Pedagogical subjects like Kannada, English, Hindi, Mathematics, Science and Social Science were covered by the college Alumni students as resource persons. General paper of TET were covered by the our Alumni students Sri. Amit Solpure Spardha Guru Academy Bidar Director and Resource Person and Sri. Nagesh Swamy Director and Resource person of **Spardha Sankalpa academy Bidar** Resource person. Along with the resource persons of our college alumni delivered the motivation speech regarding for getting ready for your exam efficiently comes from learning how to study smarter, not harder. Trust us. You'll become more aware of this fact as the years go on and you advance in your education. As time passes, more and more of your classes will only get tougher, and you'll end up always having to burn the midnight oil if you have not developed the proper study habits. Her motivation has very useful for our students.

Many of the students attended the coaching class. The students enthusiastically participated in days- long training classes on various subjects. As a result of these activities most of the students qualified for the K- TET examination.