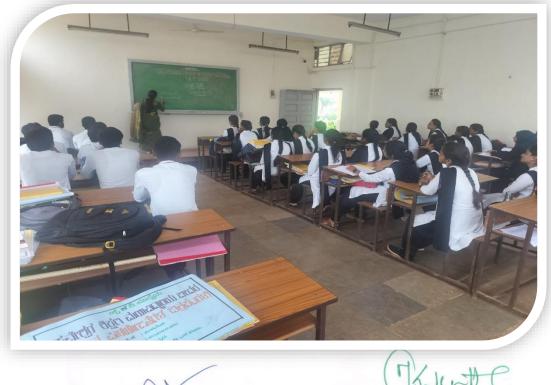

#### REP O R T

KARANATAKA TEACHERS ELIGIBILITY TEST COACHING (K-TET) is an examination to assess the quality of teacher candidates for Lower Primary, Upper Primary and High School Classes in Karnataka. The test is mandatory for getting teaching jobs in government schools. Keeping this in mind, as a part of it our College conducted **TET** coaching classes for college students for qualifying the teaching job in government and aided schools. All pedagogical concepts were deeply handled by the experts separately and how to prepare and approach the questions in **TET examination**. Pedagogical subjects like Kannada, English, Hindi, Mathematics, Science and Social Science were covered by the college Alumni students as resource persons. General paper of TET were covered by the our Alumni students Sri. Amit Solpure Spardha Guru Academy Bidar Director and Resource Person and Sri. Nagesh Swamy Director and Resource person of **Spardha Sankalpa academy Bidar** Resource person. Along with the resource persons of our college alumni delivered the motivation speech regarding for getting ready for your exam efficiently comes from learning how to study smarter, not harder. Trust us. You'll become more aware of this fact as the years go on and you advance in your education. As time passes, more and more of your classes will only get tougher, and you'll end up always having to burn the midnight oil if you have not developed the proper study habits. Her motivation has very useful for our students.

Many of the students attended the coaching class. The students enthusiastically participated in days- long training classes on various subjects. As a result of these activities most of the students qualified for the K- TET examination.