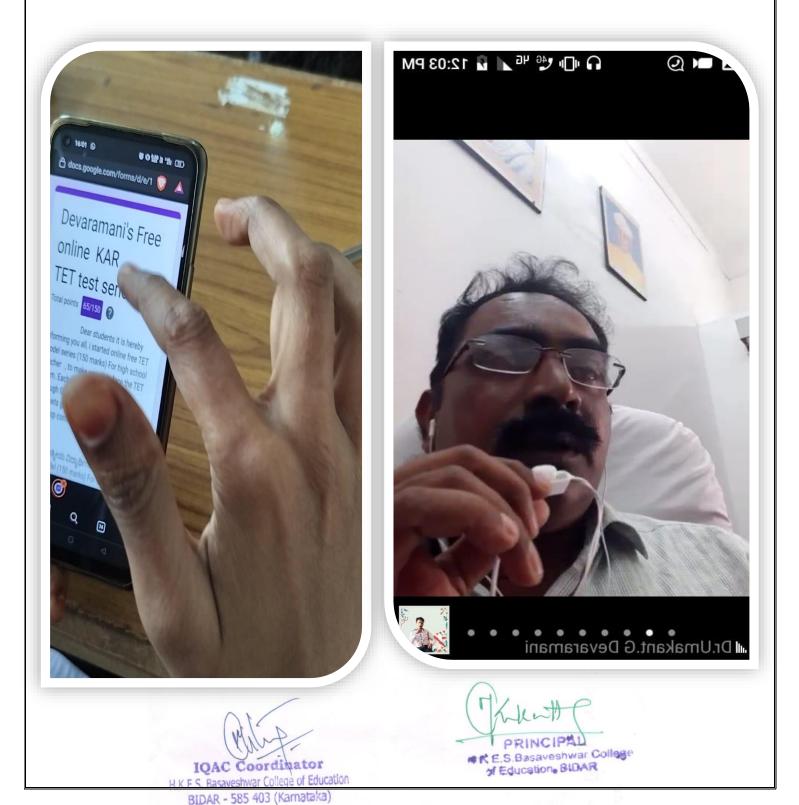

#### REP O R T

KARANATAKA TEACHERS ELIGIBILITY TEST COACHING (K-TET) is an examination to assess the quality of teacher candidates for Lower Primary, Upper Primary and High School Classes in Karnataka. The test is mandatory for getting teaching jobs in government schools. Keeping this in mind, as a part of it our College conducted **TET** coaching classes for college students for qualifying the teaching job in government and aided schools. All pedagogical concepts were deeply handled by the experts separately and how to prepare and approach the questions in **TET examination**. Pedagogical subjects like Kannada, English, Hindi, Mathematics, Science and Social Science were covered by the college Alumni students as resource persons. General paper of TET were covered by the our Alumni students Sri. Amit Solpure Spardha Guru Academy Bidar Director and Resource Person and Sri. Nagesh Swamy Director and Resource person of **Spardha Sankalpa academy Bidar** Resource person. Along with the resource persons of our college alumni delivered the motivation speech regarding for getting ready for your exam efficiently comes from learning how to study smarter, not harder. Trust us. You'll become more aware of this fact as the years go on and you advance in your education. As time passes, more and more of your classes will only get tougher, and you'll end up always having to burn the midnight oil if you have not developed the proper study habits. Her motivation has very useful for our students.

Many of the students attended the coaching class. The students enthusiastically participated in days- long training classes on various subjects. As a result of these activities most of the students qualified for the K- TET examination.