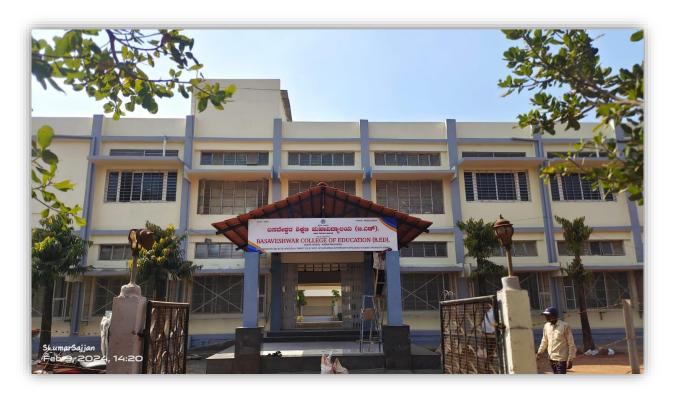

#### REP O R T

KARANATAKA TEACHERS ELIGIBILITY TEST COACHING (K-TET) is an examination to assess the quality of teacher candidates for Lower Primary, Upper Primary and High School Classes in Karnataka. The test is mandatory for getting teaching jobs in government schools. Keeping this in mind, as a part of it our College conducted **TET** coaching classes for college students for qualifying the teaching job in government and aided schools. All pedagogical concepts were deeply handled by the experts separately and how to prepare and approach the questions in **TET examination**. Pedagogical subjects like Kannada, English, Hindi, Mathematics, Science and Social Science were covered by the college Alumni students as resource persons. General paper of TET were covered by the our Alumni students Sri. Amit Solpure Spardha Guru Academy Bidar Director and Resource Person and Sri. Nagesh Swamy Director and Resource person of **Spardha Sankalpa academy Bidar** Resource person. Along with the resource persons of our college alumni delivered the motivation speech regarding for getting ready for your exam efficiently comes from learning how to study smarter, not harder. Trust us. You'll become more aware of this fact as the years go on and you advance in your education. As time passes, more and more of your classes will only get tougher, and you'll end up always having to burn the midnight oil if you have not developed the proper study habits. Her motivation has very useful for our students.

Many of the students attended the coaching class. The students enthusiastically participated in days- long training classes on various subjects. As a result of these activities most of the students qualified for the K- TET examination.