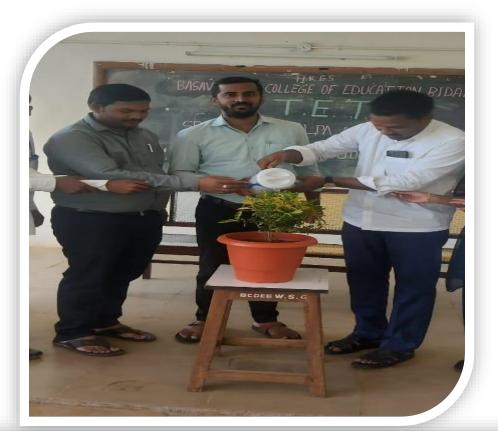

#### REP O R T

KARANATAKA TEACHERS ELIGIBILITY TEST COACHING (K-TET) is an examination to assess the quality of teacher candidates for Lower Primary, Upper Primary and High School Classes in Karnataka. The test is mandatory for getting teaching jobs in government schools. Keeping this in mind, as a part of it our College conducted **TET** coaching classes for college students for qualifying the teaching job in government and aided schools. All pedagogical concepts were deeply handled by the experts separately and how to prepare and approach the questions in **TET examination**. Pedagogical subjects like Kannada, English, Hindi, Mathematics, Science and Social Science were covered by the college Alumni students as resource persons. General paper of TET were covered by the our Alumni students Sri. Amit Solpure Spardha Guru Academy Bidar Director and Resource Person and Sri. Nagesh Swamy Director and Resource person of **Spardha Sankalpa academy Bidar** Resource person. Along with the resource persons of our college alumni delivered the motivation speech regarding for getting ready for your exam efficiently comes from learning how to study smarter, not harder. Trust us. You'll become more aware of this fact as the years go on and you advance in your education. As time passes, more and more of your classes will only get tougher, and you'll end up always having to burn the midnight oil if you have not developed the proper study habits. Her motivation has very useful for our students.

Many of the students attended the coaching class. The students enthusiastically participated in days- long training classes on various subjects. As a result of these activities most of the students qualified for the K- TET examination.