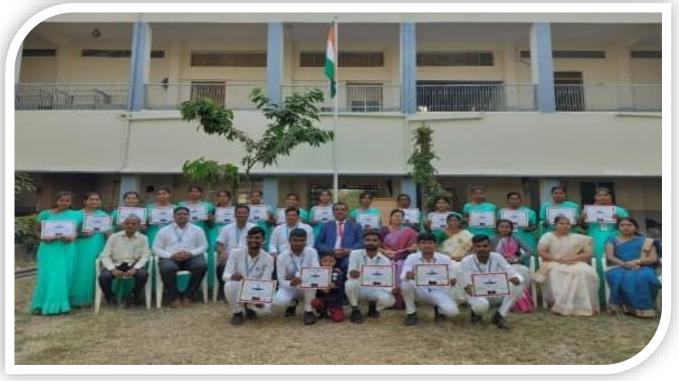

#### REP O R T

KARANATAKA TEACHERS ELIGIBILITY TEST COACHING (K-TET) is an examination to assess the quality of teacher candidates for Lower Primary, Upper Primary and High School Classes in Karnataka. The test is mandatory for getting teaching jobs in government schools. Keeping this in mind, as a part of it our College conducted **TET** coaching classes for college students for qualifying the teaching job in government and aided schools. All pedagogical concepts were deeply handled by the experts separately and how to prepare and approach the questions in **TET examination**. Pedagogical subjects like Kannada, English, Hindi, Mathematics, Science and Social Science were covered by the college Alumni students as resource persons. General paper of TET were covered by the our Alumni students Sri. Amit Solpure Spardha Guru Academy Bidar Director and Resource Person and Sri. Nagesh Swamy Director and Resource person of **Spardha Sankalpa academy Bidar** Resource person. Along with the resource persons of our college alumni delivered the motivation speech regarding for getting ready for your exam efficiently comes from learning how to study smarter, not harder. Trust us. You'll become more aware of this fact as the years go on and you advance in your education. As time passes, more and more of your classes will only get tougher, and you'll end up always having to burn the midnight oil if you have not developed the proper study habits. Her motivation has very useful for our students.

Many of the students attended the coaching class. The students enthusiastically participated in days- long training classes on various subjects. As a result of these activities most of the students qualified for the K- TET examination.