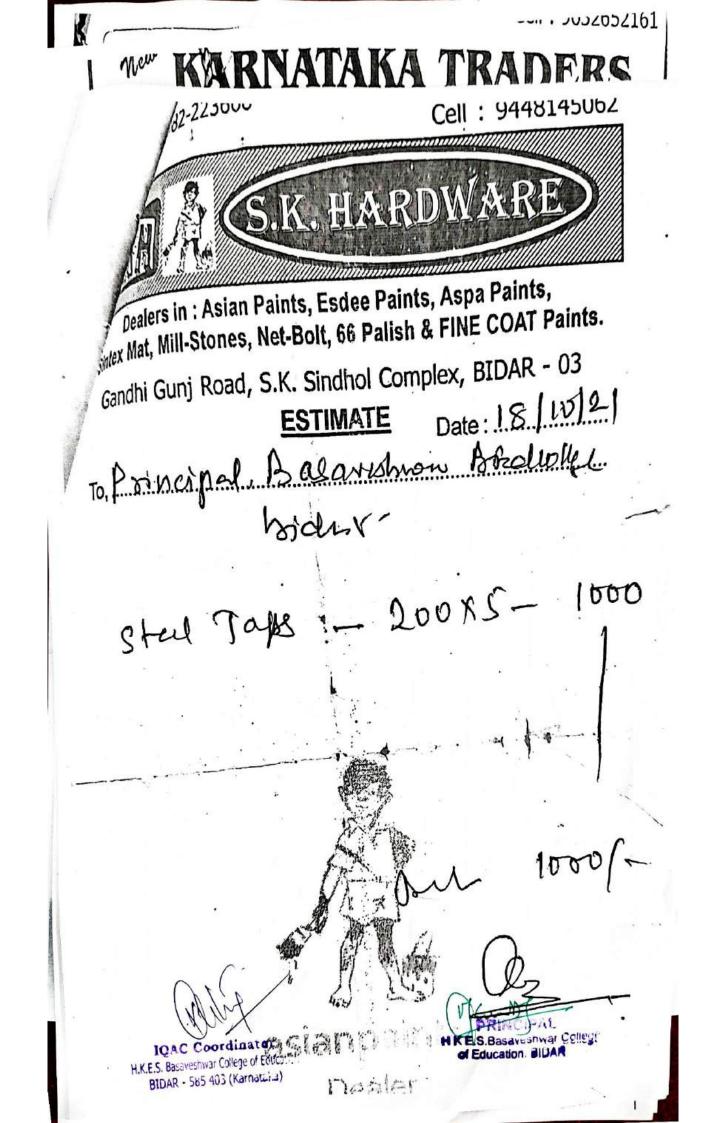

H.K.E.S. Basaveshwar College of Education BIDAR - 585 403 (Karnataka)

of Education SelfARI with OKEN Scanner

Cell: 9449625657 2-223668 Cell: 9448145062 SAK HUAVRIDA Dealers in : Asian Paints, Esdee Paints, Aspa Paints, Sintex Mat, Mill-Stones, Net-Bolt, 66 Palish & FINE COAT Paints. Gandhi Gunj Road, S.K. Sindhol Complex, BIDAR - 03 Date: 18 110 21 ESTIMATE To, Principal, Balarishnon Abralioly. bider stal Taps :- 200x5-1000 1000 asian Dealer