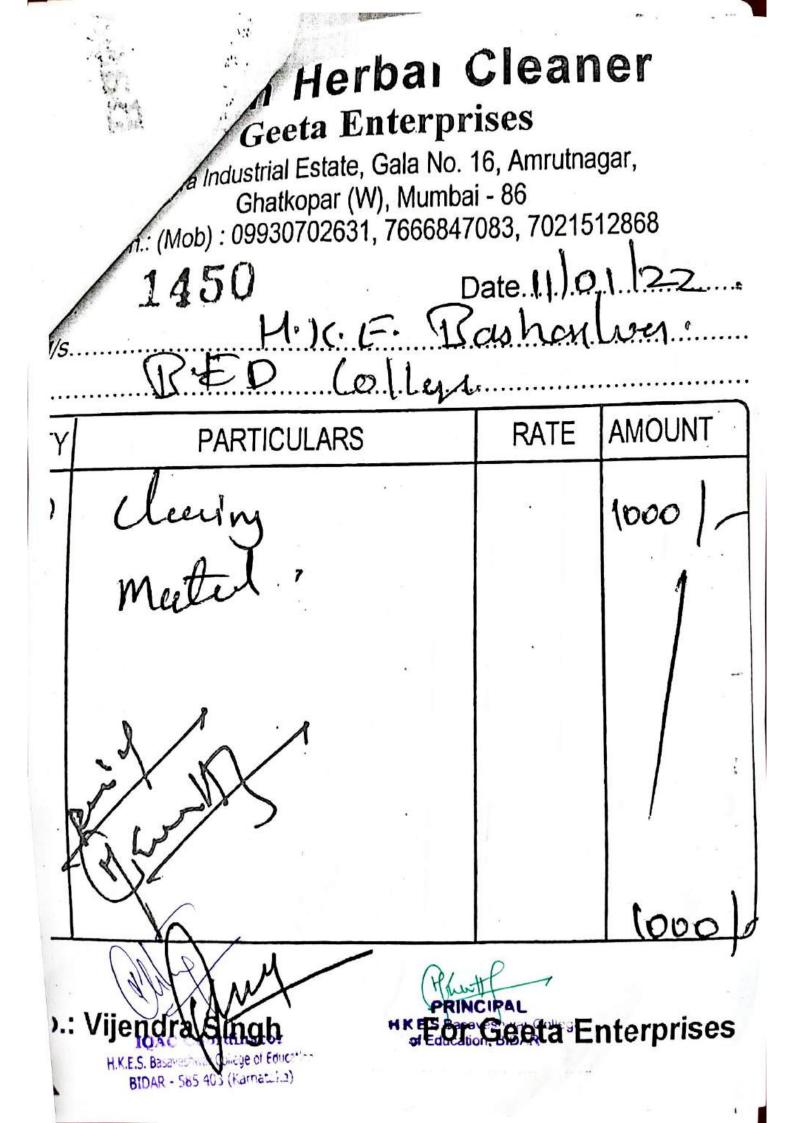

ollege of Education BIDAR - 585 403 (Karnataka)



CASH-BILL DATTATREY VILLAGE INDUSTRIES DEVELOPMENT SANGUA Vidya Nagar Colony, C-16, BIDAR - 808 403. Society Reg. No.7/1978-79 Dt. 19-0-1978 QUII S.S.I.R. No. 08/05/02313/86-87 DL9 3-07 Cell: 8123171238, 9242933000 Manufacturers of: Loundry Soap, Basesoap, Tollet Soap, (N.E.O.), Liquid Detergent, Shampoo, Detergent Powder, White Phonyle, Cleaning Solution, Air Freshner, Bollor Compound, Porfumon Elc. Date: 6. 1.9. 2.3. No. 600 MIS. Basawespwar College of Education Bichar SI. PARTICULARS AMOUNT No. Rate Qty. Ps. Rs. White pherryle D) 10 550-00 55 Sental Nayazoj NorphHalene Balls 500 2) 75,+15 150= 00 TOTAL |700= 00 Seven Hundon Rupees in wor HKE.S.Basaveshwar College dEducation BIDAR Signature H.K.E.S. Basaves Dor ginge & Education Only





L/1011-011-6 VILLAGE INDUSTRIES DEVELOPMENT SANGHA vidya Nagar Colony, C-16, BIDAR - 585 403. Society Rog. No.7/1978-79 Dt. 19-6-1978 WOSB S.S.I.R. No. 08/05/02313/86-87 Dt.9-3-87 Cell: 3423474280, 0002030000. 29 7-0601453 Manufacturers of: Loundry Soap, Basesoap, Tollet Soap, (N.E.O.), Liquid Detergent, Shampoo, Detergent Powder, White Phenyle, Cleaning Solution, Air Freshner, Boiler Compound, Perfumes Etc. 5001No. Date: 31. 7. 2.1 MIS. Basavesburas college of Education Bido SI. PARTICULARS AMOUNT Qty. Rate No. Ps. Rs. 1 White phenyale performes 10 55 550= 00 Littes 3117/2021. 550=00 TOTAL Rupees in words Five hundred fifth IOAC Coordinator H K E.S.Basaveshwar College H.K.E.S. Basaveshwar Collage of Education of Education, BIDAR BIDAR - 585 403 (Karnata:3) .....

Cash Bill MMA ENTERPRIS