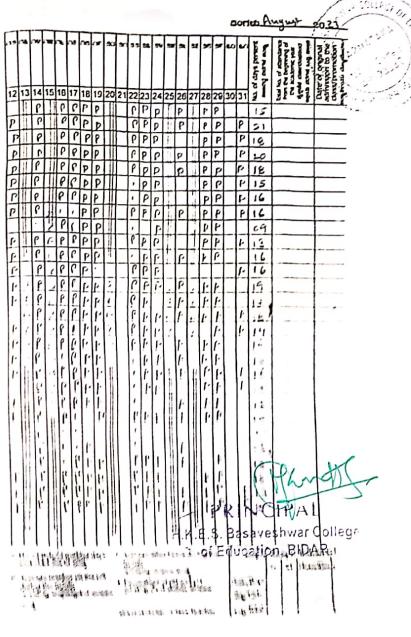

#### INDEX

| Sl.<br>No. | Particulars         |  |
|------------|---------------------|--|
| В          | Students Attendance |  |

IQAC Coordinator H.K.E.S. Basaveshwar College of Education BIDAR - 585 403 (Karnataka)

PRINCIPAL KE.S.Basaveshwar College of Education, SIDAR

| ರಿದ್ಯಾ                           | ocop                            | ಹಾಣಲಿ                        | ಮಕ್ಷತ                                                                                                                                                     |                       |           | <b>⊒</b> न   |            | r-1           |                  |                    |        | _        |                                         |     |    |           |           |        |             |                    |             |      |                        |                          |            |       |           |       | 30        |       |                       | ugust.                                                                                                                | 2023                                                  | SCHILL SHIT       | ARMAT | All A                      | ALLATION * |
|----------------------------------|---------------------------------|------------------------------|-----------------------------------------------------------------------------------------------------------------------------------------------------------|-----------------------|-----------|--------------|------------|---------------|------------------|--------------------|--------|----------|-----------------------------------------|-----|----|-----------|-----------|--------|-------------|--------------------|-------------|------|------------------------|--------------------------|------------|-------|-----------|-------|-----------|-------|-----------------------|-----------------------------------------------------------------------------------------------------------------------|-------------------------------------------------------|-------------------|-------|----------------------------|------------|
| Roll No.<br>dao <sup>o</sup> tio | Admission No.<br>हंवेश्व संव्यू | Date of Birth<br>ଅମ୍ବ ଯସ୍ପରସ | Name of the Student<br>ಖವ್ಯಾರ್ತಿಯ ತನರು                                                                                                                    | Caste<br>ଅନ୍ୟ         |           | 2 3          |            | 5             |                  | 7 8                |        | 10 1     | ALL |     |    |           | 4 15      | i 16 1 |             | 8 10               |             |      | 3 32                   |                          | 26         | 2 3   | 2 9       |       |           | 21    | NOT OF CAT'S POTATION | Total No. of attordance<br>from the beginning of<br>the academic year<br>Argust controdeed<br>security other ang seeo | Date of original<br>dmission to the<br>dass/prometoon | attent protection | - A1  | 0414 :<br>03382<br>0414 50 |            |
| 29                               |                                 |                              | Amar Humanthe                                                                                                                                             |                       |           | 2 .          |            | P             | ī                | P                  | Ρ      | PF       | 3                                       |     | P  |           |           | 1      | ;+          | P                  | 11          | 212  | PP                     | 5 24                     | 25.        | 0     | P         |       | 30        | -     | 15                    | 20 . 5                                                                                                                | 2.00                                                  | 8 8 6             | 2     |                            |            |
| 30                               |                                 | 1                            |                                                                                                                                                           |                       |           | -            | T          |               | 111              | P                  |        | P·       | 1                                       |     | -+ | le        | 7         | 1.1    | PI          | _                  |             | _    | PP                     | _                        |            | P     | 1 I       | -     | Н         |       | 14                    | <u> </u>                                                                                                              |                                                       |                   | -     |                            |            |
| 31                               |                                 |                              | Aixhannya Athall                                                                                                                                          |                       |           | 1.           | P          | 1.            | 111              | 2                  | Р      | PP       |                                         |     |    | 11.       | T         | ,      |             |                    |             | ť    | <u> </u>               | r                        | +          | -     | H         | P     | $\square$ | -     | 06                    | ľ —                                                                                                                   |                                                       |                   | 1     |                            |            |
| 32                               |                                 |                              | Blagy store -                                                                                                                                             |                       |           |              | 1          | P             | Ш                | P                  | P      | PF       | 2                                       |     | P  | 11 f      | P         | P      | PP          | p                  |             |      | rp                     | P                        | +          | P     | 1         | _     |           | _     | 19                    | 1                                                                                                                     |                                                       |                   | 1     |                            |            |
| 33                               | 1                               |                              | Precto mabadevi                                                                                                                                           |                       |           |              | 8          | P             |                  | PP                 | Ρ      | PP       | >                                       |     | P  | 10        |           | P      | PF          | 20                 | 11          |      | PP                     | _                        |            | Þ     | ş         |       |           |       | 2.0                   |                                                                                                                       |                                                       |                   | 1     |                            |            |
| 34                               |                                 |                              | Ambika howduppe                                                                                                                                           |                       |           |              |            |               |                  | 2 P                | Ρ      | Pp       | 2                                       |     | P  | P         | 2         | + +    | PF          | -10-               | ╎╢╏         | +    | -   <u>`</u>           | h                        | $\uparrow$ | +     | ţ†:       | Ť     | П         | Ť     | 11                    |                                                                                                                       |                                                       |                   | 1     |                            |            |
| 35                               |                                 |                              | Mazzeen sultana                                                                                                                                           |                       |           |              | P          | •             |                  | PP                 |        | P .      |                                         |     | •  | P         | 2         | 8      | P.          | p                  |             | 1    | PP.                    | 1                        | $\square$  |       | F         | 2     |           | P     | 12                    |                                                                                                                       | ķ.                                                    |                   |       |                            |            |
| 36                               |                                 |                              | vithal inimant                                                                                                                                            | 4.                    |           |              | 9          | P             | _                | 8 P                |        | PF       | 2                                       |     | P  | 6         | 2         | P      | PF          | P                  |             |      | -                      | P                        | Π          | Ρ     | F         | P     |           |       | 19                    |                                                                                                                       |                                                       |                   |       |                            |            |
| 37                               |                                 |                              | willbil othold                                                                                                                                            |                       |           |              | F          | P             | 110              |                    | -      | ₽P       | 2                                       | 1   | P  | 10        | 2         | P      | PF          | _                  |             | 1    | PP                     | P                        |            | P     | 11        | P     |           |       | 20                    |                                                                                                                       |                                                       |                   |       |                            |            |
| 38                               |                                 |                              | Ambika n                                                                                                                                                  |                       |           | _            |            | ŀ             | #1               | , P                | P      | P        |                                         | 1   |    | 11.       | '         | 1      | ,           |                    |             |      | '                      |                          |            |       |           |       |           |       | ٥3                    |                                                                                                                       |                                                       |                   | 1     |                            |            |
| 39                               |                                 |                              | rizung larmi P                                                                                                                                            |                       | Ц         | _            | . 1        |               |                  | PP                 | P      | · -      | <u> </u>                                |     | ₽  | II P      | 2         | P      | P 1         | PP                 |             | _    | _                      | P                        |            |       | 1         | P. P  |           |       | 19                    |                                                                                                                       |                                                       |                   | _     |                            |            |
| 40                               |                                 |                              | Bhayy shore R.                                                                                                                                            |                       | $\square$ | _            | · 1        | PP            | +                | P P                | -      |          | Ρ                                       |     | Þ  | 4         |           |        | P           | P₽                 |             |      | PP                     | P.                       |            |       | T         | > P   |           | Р     | 18                    |                                                                                                                       |                                                       |                   | _     |                            |            |
| 41                               |                                 |                              | Valun dhana                                                                                                                                               |                       | $\square$ | _            | ·          | ŀ             | #I:              | P                  | _      |          | P                                       | 1   | P  |           | P         | P      | PF          | PP                 |             |      | P                      | 15                       |            |       | 1         | P     |           | •     | 14                    |                                                                                                                       |                                                       |                   | _     |                            |            |
| 42                               |                                 |                              | Sourga                                                                                                                                                    |                       | $\vdash$  | _            | ·   ·      | <u>  ·  </u>  | ##               |                    |        |          | <u> </u>                                |     | P  | 6         | 9         | 1      | PF          |                    |             |      | P                      | D                        |            |       |           | P     |           |       | 13                    |                                                                                                                       |                                                       |                   | _     |                            |            |
| 43                               |                                 |                              | Swaman realiting                                                                                                                                          | ×~                    | $\square$ |              | ·  ·       | ŀ             | 44               | P                  | P      | P        | P                                       |     | P  | ·         | - 11      | ŀ      | 61          | PP                 |             |      | ١.                     |                          |            | Ρ     | Ţ         | 2     |           |       | 10                    |                                                                                                                       |                                                       |                   | _     |                            |            |
| 44                               |                                 |                              | Dharmabai                                                                                                                                                 |                       |           | -ŀ           | ·          | 11            |                  | -                  | 1      |          | -                                       |     | ·  | Щ·        | ·         | ŀ      | ·           |                    |             | Ц    | 1                      |                          |            |       | <u>  </u> |       |           |       | 00                    |                                                                                                                       |                                                       |                   | _     |                            |            |
| 45                               |                                 |                              | Ashipin' Ginesh                                                                                                                                           |                       |           | -ŀ           | · ·        | ŀ             |                  | Р                  |        | <u> </u> | P                                       |     | P  | Ш÷        | •         | ·      | P           | р ·                | 11          |      | PF                     | <u> </u>                 |            | Ρ     |           | ·   P | _         |       | 11                    | 1                                                                                                                     |                                                       |                   | _     |                            |            |
| 46                               |                                 |                              | Robinia madansal                                                                                                                                          |                       | $\square$ | _            | ·   ·      | ·             |                  | ·P                 |        | PI       |                                         |     | Ρ  | 1116      | P         | P      |             | ₽''                | 11          |      |                        | PP                       |            |       |           | _     | -         | Ρ     | 14                    |                                                                                                                       |                                                       |                   | -     |                            |            |
| 47                               |                                 |                              | Aixhusanya.                                                                                                                                               |                       | $\vdash$  | _            |            |               | ##               | P                  | +      | <u> </u> | P                                       |     | P  | 111       | P         | P      |             | P                  | 11          |      | 1 1                    | P P                      |            |       |           | P F   | _         |       | 13                    |                                                                                                                       | _                                                     |                   | _     |                            |            |
| 48                               |                                 |                              | Vinthinavi                                                                                                                                                |                       |           |              | •          | ·             | $\parallel \mid$ |                    | P      | P        | _                                       |     | Р  | 111       | ۴IJ       |        |             | PF                 | <u>'   </u> |      | '                      | P                        | -          | P     |           | Pf    | _         | P     | 12                    |                                                                                                                       |                                                       |                   | _     |                            |            |
| 45                               |                                 |                              | Chiveta manut                                                                                                                                             |                       |           | -            | ·   ·      | <u> </u>      | 14               | Р                  |        | PI       | P                                       |     | P  |           | 6         | P      | _           | P                  | -111        |      |                        | PI                       | -          | P     |           | PF    | _         | P     | 15                    |                                                                                                                       |                                                       |                   | _     |                            |            |
| 50                               |                                 |                              | Sungmert Vorthet                                                                                                                                          | y                     |           |              | <u>P 1</u> | ° P           | _                | PF                 | P      | r        | P                                       |     | P  | $\square$ | P         | P      | 1           | PF                 | 211         |      | 81                     | P F                      | 2          | F     | -         | PH    | 1         | r     | 21                    |                                                                                                                       |                                                       |                   | _     |                            |            |
| _                                |                                 |                              | 0                                                                                                                                                         |                       |           | _            | _          |               |                  | +                  | -      |          | _                                       |     |    |           |           | _      | $\square$   |                    |             |      | $\square$              | 4                        | -          | -     |           | _     | -         | _     |                       | 0                                                                                                                     | _                                                     |                   |       |                            |            |
| -+                               |                                 |                              |                                                                                                                                                           |                       | $\vdash$  | _            | +          | +             |                  |                    | +      | -        | -                                       |     |    |           |           |        |             | _                  | +           | +    | $\left  \right $       | +                        |            | -     |           | 4     | -         | -     | *                     | 11                                                                                                                    | -                                                     |                   | -     |                            |            |
|                                  |                                 |                              |                                                                                                                                                           |                       | $\vdash$  | -            |            | 10            |                  |                    | +      | -        | _                                       | 1.  |    |           |           | _      |             |                    | _           | +    |                        | _                        | +          | -     |           |       | The       | £.    | -                     | Vit                                                                                                                   | -                                                     |                   | -     |                            |            |
|                                  |                                 | -+                           |                                                                                                                                                           |                       | H A       | -}+          |            | $\rightarrow$ |                  |                    | +      | $\vdash$ | -                                       |     |    | $\square$ | $\square$ | 1      |             |                    | +           | -    | $\vdash$               | +                        |            | F     | -         | > to  |           | H     | FI                    | HAH-                                                                                                                  |                                                       |                   | -     |                            |            |
|                                  |                                 |                              |                                                                                                                                                           |                       |           | - <b>Y</b> # | 1          | VN            | 4                | _                  |        | H        | 4                                       | ~   | -  | $\square$ |           |        | -           | $\vdash$           | +           | -    | $\downarrow$           | -                        |            | 1     |           | AL.   | -11       | 4     | -                     | MAL                                                                                                                   |                                                       |                   | _     |                            |            |
|                                  |                                 | 1                            |                                                                                                                                                           |                       | +         | -N,          | AL)        | 4             | ++               | +                  | F      | H        | 1                                       | 100 |    |           | Ш         |        | Ł           | $\vdash$           | +           |      | 1.                     | $ \downarrow \downarrow$ | 4.         | 4.    | -         |       | 2.        | 211   | 15                    | hyar Co                                                                                                               |                                                       | e                 | -     |                            |            |
| o. Pre                           | sent D                          | any as                       | ವಹಿ ಪಾತರಾದವರ ಸಂಸ್ಥೆ                                                                                                                                       |                       |           | ¥            | ¢          | C             | 55               | rđ.                | h      | att      | DI                                      |     |    | $\square$ | 2         | 1      | 4           | $\left  - \right $ |             | -    | M                      | $\left  \right $         | +          | +     | þ:        | E     | uc        | ati   | <b>¢</b> n            | , HIDAF                                                                                                               | 2                                                     |                   | -     |                            |            |
|                                  | ). IN U                         | ie keg                       | SIEF ಸುಸ್ತಕದಕ್ಷರುಶ ಒಬ್ಬ ಸಂಸ್ಥೆ                                                                                                                            |                       | 1         | 273          | Y-         | 1.            | var              | Colle              | ahe    | of       | duca                                    | apn |    |           | G         | ľ      | 1           |                    |             |      | $\mathbf{r}$           |                          |            |       |           |       | 1         |       |                       |                                                                                                                       |                                                       |                   | Ŧ     |                            |            |
| ಂಸದಕ್ಷ ಸ                         | sc :                            | Abstrat                      | izia කෘතයේත් තරේද<br>Ster කාල්ත්යදහන් හෝ තරේද<br>t in the beginning 1. Number at the<br>Month<br>onties Others Total<br>2. Admission dur<br>sociel කෙනෙකෙ | s teg kn i<br>Socio z | BIL       | DAF          | λ.<br>γ    | 585           |                  | 3                  | a      | hat      | aka)                                    |     |    |           |           | oadde  |             |                    | -           | m    | verag<br>onth<br>octet |                          |            |       |           | -     | '         |       | 040                   | SC ST M                                                                                                               | inorities                                             | othe en           | 17    |                            |            |
| /Boys                            |                                 |                              | 2 Admission dur                                                                                                                                           | ing the n             | nonth     | 1            | 4. N       | odel e        | 200              | e enc<br>ଚୁର୍ପୁ ସପ | a ci u | le mo    | -                                       |     | 6. | Avera     | age r     | e mon  | er on<br>Uh | the ro             | 28          | 4. P | ercer                  | ntage                    | ) lo e     | 5) an | d (7)     | )     |           | rioab | /Boys                 | s                                                                                                                     |                                                       |                   | -     |                            |            |
| Girls                            |                                 |                              | Sociel Carboard                                                                                                                                           | ත්ර පංතු              |           |              |            |               |                  |                    |        |          |                                         |     |    | 300/8     | ಕನಲ್ಲ     | ಮಕ್ಷಕ  | dga         | ವ ಪಂ               | ಷರಿ         | (0   | 1 काट                  | 3 [7]                    | 08         | e509  | 200       | юđ.,  | -1        | ಕನ್ನು | /Girls                |                                                                                                                       |                                                       |                   | -     |                            |            |
| T!                               | 1                               | 1                            |                                                                                                                                                           |                       |           |              | •          | • • •         | •••              | • ••               | •      |          |                                         |     | 1  | ಸಂಷ್ಕ     | í——       |        |             |                    |             | ••   |                        |                          | 11         | ~     | Tar       | -     |           |       | /Tota                 | al III                                                                                                                |                                                       | 1                 |       |                            |            |