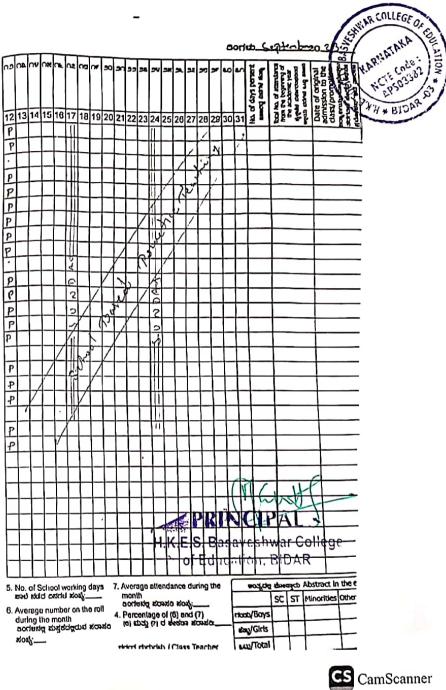

#### INDEX

| Sl.<br>No. | Particulars         |  |
|------------|---------------------|--|
| В          | Students Attendance |  |

IQAC Coordinator H.K.E.S. Basaveshwar College of Education BIDAR - 585 403 (Karnataka)

PRINCIPAL KE.S.Basaveshwar College of Education, SIDAR

| ರಿದ್ಯಾ                           | ocop                            | ಹಾಣಲಿ                        | ಮಕ್ಷತ                                                                                                                                                     |                       |           | <b>⊒</b> न   |            | r-1           |                  |                    |        | _        |                                         |     |    |           |           |        |             |                    |             |      |                        |                          |            |       |           |       | 30        |       |                       | ugust.                                                                                                                | 2023                                                  | SCHILL SHIT       | ARMAT | All A                      | ALLATION * |
|----------------------------------|---------------------------------|------------------------------|-----------------------------------------------------------------------------------------------------------------------------------------------------------|-----------------------|-----------|--------------|------------|---------------|------------------|--------------------|--------|----------|-----------------------------------------|-----|----|-----------|-----------|--------|-------------|--------------------|-------------|------|------------------------|--------------------------|------------|-------|-----------|-------|-----------|-------|-----------------------|-----------------------------------------------------------------------------------------------------------------------|-------------------------------------------------------|-------------------|-------|----------------------------|------------|
| Roll No.<br>dao <sup>o</sup> tio | Admission No.<br>हंवेश्व संव्यू | Date of Birth<br>ଅମ୍ବ ଯସ୍ପରସ | Name of the Student<br>ಖವ್ಯಾರ್ತಿಯ ತನರು                                                                                                                    | Caste<br>ଅନ୍ୟ         |           | 2 3          |            | 5             |                  | 7 8                |        | 10 1     | ALL |     |    |           | 4 15      | i 16 1 |             | 8 10               |             |      | 3 32                   |                          | 26         | 2 3   | 2 9       |       |           | 21    | NOT OF CAT'S POTATION | Total No. of attordance<br>from the beginning of<br>the academic year<br>Argust controdeed<br>security other ang seeo | Date of original<br>dmission to the<br>dass/prometoon | attent protection | - A1  | 0414 :<br>03382<br>0414 50 |            |
| 29                               |                                 |                              | Amar Humanthe                                                                                                                                             |                       |           | 2 .          |            | P             | ī                | P                  | Ρ      | PF       | 3                                       |     | P  |           |           | 1      | ;+          | P                  | 11          | 212  | PP                     | 5 24                     | 25.        | 0     | P         |       | 30        | -     | 15                    | 20 . 5                                                                                                                | 2.00                                                  | 8 8 6             | 2     |                            |            |
| 30                               |                                 | 1                            |                                                                                                                                                           |                       |           | -            | T          |               | 111              | P                  |        | P·       | 1                                       |     | -+ | le        | 7         | 1.1    | PI          | _                  |             | _    | PP                     | _                        |            | P     | 1 I       | -     | Н         |       | 14                    | <u> </u>                                                                                                              |                                                       |                   | -     |                            |            |
| 31                               |                                 |                              | Aixhannya Athall                                                                                                                                          |                       |           | 1.           | P          | 1.            | 111              | 2                  | Р      | PP       |                                         |     |    | 11.       | T         | ,      |             |                    |             | ť    | <u> </u>               | r                        | +          | -     | H         | P     | $\square$ | -     | 06                    | ľ —                                                                                                                   |                                                       |                   | 1     |                            |            |
| 32                               |                                 |                              | Blagy store -                                                                                                                                             |                       |           |              | 1          | P             | Ш                | P                  | P      | PF       | 2                                       |     | P  | 11 f      | P         | P      | PP          | p                  |             |      | rp                     | P                        | +          | P     | 1         | _     |           | _     | 19                    | 1                                                                                                                     |                                                       |                   | 1     |                            |            |
| 33                               | 1                               |                              | Precto mabadevi                                                                                                                                           |                       |           |              | 8          | P             |                  | PP                 | Ρ      | PP       | >                                       |     | P  | 10        |           | P      | PF          | 20                 | 11          |      | PP                     | _                        |            | Þ     | ş         |       |           |       | 2.0                   |                                                                                                                       |                                                       |                   | 1     |                            |            |
| 34                               |                                 |                              | Ambika howduppe                                                                                                                                           |                       |           |              |            |               |                  | 2 P                | Ρ      | Pp       | 2                                       |     | P  | P         | 2         | + +    | PF          | -10-               | ╎╢╏         | +    | -   <u>`</u>           | h                        | $\uparrow$ | +     | ţ†:       | Ť     | П         | Ť     | 11                    |                                                                                                                       |                                                       |                   | 1     |                            |            |
| 35                               |                                 |                              | Mazzeen sultana                                                                                                                                           |                       |           |              | P          | •             |                  | PP                 |        | P .      |                                         |     | •  | P         | 2         | 8      | P.          | p                  |             | 1    | PP.                    | 1                        | $\square$  |       | F         | 2     |           | P     | 12                    |                                                                                                                       | ķ.                                                    |                   |       |                            |            |
| 36                               |                                 |                              | vithal inimant                                                                                                                                            | 4.                    |           |              | 9          | P             | _                | 8 P                |        | PF       | 2                                       |     | P  | 6         | 2         | P      | PF          | P                  |             |      | -                      | P                        | Π          | Ρ     | F         | P     |           |       | 19                    |                                                                                                                       |                                                       |                   |       |                            |            |
| 37                               |                                 |                              | willbil othold                                                                                                                                            |                       |           |              | F          | P             | 110              |                    | -      | ₽P       | 2                                       | 1   | P  | 10        | 2         | P      | PF          | _                  |             | 1    | PP                     | P                        |            | P     | 11        | P     |           |       | 20                    |                                                                                                                       |                                                       |                   |       |                            |            |
| 38                               |                                 |                              | Ambika n                                                                                                                                                  |                       |           | _            |            | ŀ             | #1               | , P                | P      | P        |                                         | 1   |    | 11.       | '         | 1      | ,           |                    |             |      | '                      |                          |            |       |           |       |           |       | ٥3                    |                                                                                                                       |                                                       |                   | 1     |                            |            |
| 39                               |                                 |                              | rizung larmi P                                                                                                                                            |                       | Ц         | _            | . 1        |               |                  | PP                 | P      | · -      | <u> </u>                                |     | ₽  | II P      | 2         | P      | P 1         | PP                 |             | _    | _                      | P                        |            |       | 1         | P. P  |           |       | 19                    |                                                                                                                       |                                                       |                   | _     |                            |            |
| 40                               |                                 |                              | Bhayy shore R.                                                                                                                                            |                       | $\square$ | _            | · 1        | PP            | +                | P P                | -      |          | Ρ                                       |     | Þ  | 4         |           |        | P           | P₽                 |             |      | PP                     | P.                       |            |       | T         | > P   |           | Р     | 18                    |                                                                                                                       |                                                       |                   | _     |                            |            |
| 41                               |                                 |                              | Valun dhana                                                                                                                                               |                       | $\square$ | _            | ·          | ŀ             | #I:              | P                  | _      |          | P                                       | 1   | P  |           | P         | P      | PF          | PP                 |             |      | P                      | 15                       |            |       | 1         | P     |           | •     | 14                    |                                                                                                                       |                                                       |                   | _     |                            |            |
| 42                               |                                 |                              | Sourga                                                                                                                                                    |                       | $\vdash$  | _            | ·   ·      | <u>  ·  </u>  | ##               |                    |        |          | <u> </u>                                |     | P  | 6         | 9         | 1      | PF          |                    |             |      | P                      | D                        |            |       |           | P     |           |       | 13                    |                                                                                                                       |                                                       |                   | _     |                            |            |
| 43                               |                                 |                              | Swaman realiting                                                                                                                                          | ×~                    | $\square$ |              | ·  ·       | ŀ             | 44               | P                  | P      | P        | P                                       |     | P  | ·         | - 11      | ŀ      | 61          | PP                 |             |      | ١.                     |                          |            | Ρ     | Ţ         | 2     |           |       | 10                    |                                                                                                                       |                                                       |                   | _     |                            |            |
| 44                               |                                 |                              | Dharmabai                                                                                                                                                 |                       |           | -ŀ           | ·          | 11            |                  | -                  | 1      |          | -                                       |     | ·  | Щ·        | ·         | ŀ      | ·           |                    |             | Ц    | 1                      |                          |            |       | <u>  </u> |       |           |       | 00                    |                                                                                                                       |                                                       |                   | _     |                            |            |
| 45                               |                                 |                              | Ashipin' Ginesh                                                                                                                                           |                       |           | -ŀ           | · ·        | ŀ             |                  | Р                  |        | <u> </u> | P                                       |     | P  | Ш÷        | •         | ·      | P           | р ·                | 11          |      | PF                     | <u> </u>                 |            | Ρ     |           | ·   P | _         |       | 11                    | 1                                                                                                                     |                                                       |                   | _     |                            |            |
| 46                               |                                 |                              | Robinia madansal                                                                                                                                          |                       | $\square$ | _            | ·   ·      | ·             |                  | ·P                 |        | PI       |                                         |     | Ρ  | 1116      | P         | P      |             | ₽''                | 11          |      |                        | PP                       |            |       |           | _     | -         | Ρ     | 14                    |                                                                                                                       |                                                       |                   | -     |                            |            |
| 47                               |                                 |                              | Aixhusanya.                                                                                                                                               |                       | $\vdash$  | _            |            |               | ##               | P                  | +      | <u> </u> | P                                       |     | P  | 111       | P         | P      |             | P                  | 11          |      | 1 1                    | P P                      |            |       |           | P F   | _         |       | 13                    |                                                                                                                       | _                                                     |                   | _     |                            |            |
| 48                               |                                 |                              | Vinthinavi                                                                                                                                                |                       |           |              | •          | ·             | $\parallel \mid$ |                    | P      | P        | _                                       |     | Р  | 111       | ۴IJ       |        |             | PF                 | <u>'   </u> |      | '                      | P                        | -          | P     |           | Pf    | _         | P     | 12                    |                                                                                                                       |                                                       |                   | _     |                            |            |
| 45                               |                                 |                              | Chiveta manut                                                                                                                                             |                       |           | -            | ·   ·      | <u> </u>      | 14               | Р                  |        | PI       | P                                       |     | P  |           | 6         | P      | _           | P                  | -111        |      |                        | PI                       | -          | P     |           | PF    | _         | P     | 15                    |                                                                                                                       |                                                       |                   | _     |                            |            |
| 50                               |                                 |                              | Sungmert Vorthet                                                                                                                                          | y                     |           |              | <u>P 1</u> | ° P           | _                | PF                 | P      | r        | P                                       |     | P  | $\square$ | P         | P      | 1           | PF                 | 211         |      | 81                     | P F                      | 2          | F     | -         | PH    | 1         | r     | 21                    |                                                                                                                       |                                                       |                   | _     |                            |            |
| _                                |                                 |                              | 0                                                                                                                                                         |                       |           | _            | _          |               |                  | +                  | -      |          | _                                       |     |    |           |           | _      | $\square$   |                    |             |      | $\square$              | 4                        | -          | -     |           | _     | -         | _     |                       | 0                                                                                                                     | _                                                     |                   |       |                            |            |
| -+                               |                                 |                              |                                                                                                                                                           |                       | $\vdash$  | _            | +          | +             |                  |                    | +      | -        | -                                       |     |    |           |           |        |             | _                  | +           | +    | $\left  \right $       | +                        |            | -     |           | 4     | -         | -     | *                     | 11                                                                                                                    | -                                                     |                   | -     |                            |            |
|                                  |                                 |                              |                                                                                                                                                           |                       | $\vdash$  | -            |            | 10            |                  |                    | +      | -        | _                                       | 1.  |    |           |           | _      |             |                    | _           | +    |                        | _                        | +          | -     |           |       | The       | £.    | -                     | Vit                                                                                                                   | -                                                     |                   | -     |                            |            |
|                                  |                                 | -+                           |                                                                                                                                                           |                       | H A       | -}+          |            | $\rightarrow$ |                  |                    | +      | $\vdash$ | -                                       |     |    | $\square$ | $\square$ | 1      |             |                    | +           | -    | $\vdash$               | +                        |            | F     | -         | > to  |           | H     | FI                    | HAH-                                                                                                                  |                                                       |                   | -     |                            |            |
|                                  |                                 |                              |                                                                                                                                                           |                       |           | - <b>Y</b> # | 1          | VN            | 4                | _                  |        | H        | 4                                       | ~   | -  | $\square$ |           |        | -           | $\vdash$           | +           | -    | $\downarrow$           | -                        |            | 1     |           | AL.   | -11       | 4     | -                     | MAL                                                                                                                   |                                                       |                   | _     |                            |            |
|                                  |                                 | 1                            |                                                                                                                                                           |                       | +         | -N,          | AL)        | 4             | ++               | +                  | F      | H        | 1                                       | 100 |    |           | Ш         |        | Ł           | $\vdash$           | +           |      | 1.                     | $ \downarrow \downarrow$ | 4.         | 4.    | -         |       | 2.        | 211   | 15                    | hyar Co                                                                                                               |                                                       | e                 | -     |                            |            |
| o. Pre                           | sent D                          | any as                       | ವಹಿ ಪಾತರಾದವರ ಸಂಸ್ಥೆ                                                                                                                                       |                       |           | ¥            | ¢          | C             | 55               | rđ.                | h      | att      | DI                                      |     |    | $\square$ | 2         | 1      | 4           | $\left  - \right $ |             | -    | M                      | $\left  \right $         | +          | +     | þ:        | E     | uc        | ati   | <b>¢</b> n            | , HIDAF                                                                                                               | 2                                                     |                   | -     |                            |            |
|                                  | ). IN U                         | ie keg                       | SIEF ಸುಸ್ತಕದಕ್ಷರುಶ ಒಬ್ಬ ಸಂಸ್ಥೆ                                                                                                                            |                       | 1         | 273          | Y-         | 1.            | var              | Colle              | ahe    | of       | duca                                    | apn |    |           | G         | ľ      | 1           |                    |             |      | $\mathbf{r}$           |                          |            |       |           |       | 1         |       |                       |                                                                                                                       |                                                       |                   | Ŧ     |                            |            |
| ಂಸದಕ್ಷ ಸ                         | sc :                            | Abstrat                      | izia කෘතයේත් තරේද<br>Ster කාල්ත්යදහන් හෝ තරේද<br>t in the beginning 1. Number at the<br>Month<br>onties Others Total<br>2. Admission dur<br>sociel කෙනෙකෙ | s teg kn i<br>Socio z | BIL       | DAF          | λ.<br>γ    | 585           |                  | 3                  | a      | hat      | aka)                                    |     |    |           |           | oadde  |             |                    | -           | m    | verag<br>onth<br>octet |                          |            |       |           | -     | '         |       | 040                   | SC ST M                                                                                                               | inorities                                             | othe en           | 17    |                            |            |
| /Boys                            |                                 |                              | 2 Admission dur                                                                                                                                           | ing the n             | nonth     | 1            | 4. N       | odel e        | 200              | e enc<br>ଚୁର୍ପୁ ସପ | a ci u | le mo    | -                                       |     | 6. | Avera     | age r     | e mon  | er on<br>Uh | the ro             | 28          | 4. P | ercer                  | ntage                    | ) lo e     | 5) an | d (7)     | )     |           | rioab | /Boys                 | s                                                                                                                     |                                                       |                   | -     |                            |            |
| Girls                            |                                 |                              | Sociel Carboard                                                                                                                                           | ත්ර පංතු              |           |              |            |               |                  |                    |        |          |                                         |     |    | 300/8     | ಕನಲ್ಲ     | ಮಕ್ಷಕ  | dga         | ವ ಪಂ               | ಷರಿ         | (0   | 1 काट                  | 3 [7]                    | 08         | e509  | 200       | юđ.,  | -1        | ಕನ್ನು | /Girls                |                                                                                                                       |                                                       |                   | -     |                            |            |
| T!                               | 1                               | 1                            |                                                                                                                                                           |                       |           |              | •          | • • •         | •••              | • ••               | •      |          |                                         |     | 1  | ಸಂಷ್ಕ     | í——       |        |             |                    |             | ••   |                        |                          | 11         | ~     | Tar       | -     |           |       | /Tota                 | al III                                                                                                                |                                                       | 1                 |       |                            |            |