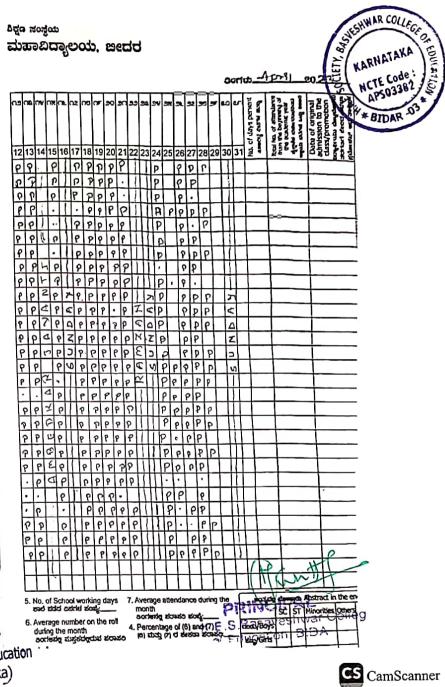

PRINCIPAL KE.S.Basaveshwar College of Education, SIDAR

| ರಿದ್ಯಾ                           | ocop                            | ಹಾಣಲಿ                        | ಮಕ್ಷತ                                                                                                                                                     |                       |           | <b>⊒</b> न   |            | r-1           |                  |                    |        | _        |                                         |     |    |           |           |        |             |                    |             |      |                        |                          |            |       |           |       | 30        |       |                       | ugust.                                                                                                                | 2023                                                  | SCHILL SHIT       | ARMAT | All A                      | ALLATION * |
|----------------------------------|---------------------------------|------------------------------|-----------------------------------------------------------------------------------------------------------------------------------------------------------|-----------------------|-----------|--------------|------------|---------------|------------------|--------------------|--------|----------|-----------------------------------------|-----|----|-----------|-----------|--------|-------------|--------------------|-------------|------|------------------------|--------------------------|------------|-------|-----------|-------|-----------|-------|-----------------------|-----------------------------------------------------------------------------------------------------------------------|-------------------------------------------------------|-------------------|-------|----------------------------|------------|
| Roll No.<br>dao <sup>o</sup> tio | Admission No.<br>हंवेश्व संव्यू | Date of Birth<br>ଅମ୍ବ ଯସ୍ପରସ | Name of the Student<br>ಖವ್ಯಾರ್ತಿಯ ತನರು                                                                                                                    | Caste<br>ଅନ୍ୟ         |           | 2 3          |            | 5             |                  | 7 8                |        | 10 1     | ALL |     |    |           | 4 15      | i 16 1 |             | 8 10               |             |      | 3 32                   |                          | 26         | 2 3   | 2 9       |       |           | 21    | NOT OF CAT'S POTATION | Total No. of attordance<br>from the beginning of<br>the academic year<br>Argust controdeed<br>security other ang seeo | Date of original<br>dmission to the<br>dass/prometoon | attent protection | - A1  | 0414 :<br>03382<br>0414 50 |            |
| 29                               |                                 |                              | Amar Humanthe                                                                                                                                             |                       |           | 2 .          |            | P             | ī                | P                  | Ρ      | PF       | 3                                       |     | P  |           |           | 1      | ;+          | P                  | 11          | 212  | PP                     | 5 24                     | 25.        | 0     | P         |       | 30        | -     | 15                    | 20 . 5                                                                                                                | 2.00                                                  | 8 8 6             | 2     |                            |            |
| 30                               |                                 | 1                            |                                                                                                                                                           |                       |           | -            | T          |               | 111              | P                  |        | P·       | 1                                       |     | -+ | le        | 7         | 1.1    | PI          | _                  |             | _    | PP                     | _                        |            | P     | 1 I       | -     | Н         |       | 14                    | <u> </u>                                                                                                              |                                                       |                   | -     |                            |            |
| 31                               |                                 |                              | Aixhannya Athall                                                                                                                                          |                       |           | 1.           | P          | 1.            | 111              | 2                  | Р      | PP       |                                         |     |    | 11.       | T         | ,      |             |                    |             | ť    | <u> </u>               | r                        | +          | -     | H         | P     | $\square$ | -     | 06                    | ľ —                                                                                                                   |                                                       |                   | 1     |                            |            |
| 32                               |                                 |                              | Blagy store -                                                                                                                                             |                       |           |              | 1          | P             | Ш                | P                  | P      | PF       | 2                                       |     | P  | 11 f      | P         | P      | PP          | p                  |             |      | rp                     | P                        | +          | P     | 1         | _     |           | _     | 19                    | 1                                                                                                                     |                                                       |                   | 1     |                            |            |
| 33                               | 1                               |                              | Precto mabadevi                                                                                                                                           |                       |           |              | 8          | P             |                  | PP                 | Ρ      | PP       | >                                       |     | P  | 10        |           | P      | PF          | 20                 | 11          |      | PP                     | _                        |            | Þ     | ş         |       |           |       | 2.0                   |                                                                                                                       |                                                       |                   | 1     |                            |            |
| 34                               |                                 |                              | Ambika howduppe                                                                                                                                           |                       |           |              |            |               |                  | 2 P                | Ρ      | Pp       | 2                                       |     | P  | P         | 2         | + +    | PF          | -10-               | ╎╢╏         | +    | -   <u>`</u>           | h                        | $\uparrow$ | +     | ţ†:       | Ť     | П         | Ť     | 11                    |                                                                                                                       |                                                       |                   | 1     |                            |            |
| 35                               |                                 |                              | Mazzeen sultana                                                                                                                                           |                       |           |              | P          | •             |                  | PP                 |        | P .      |                                         |     | •  | P         | 2         | 8      | P.          | p                  |             | 1    | PP.                    | 1                        | $\square$  |       | F         | 2     |           | P     | 12                    |                                                                                                                       | ķ.                                                    |                   |       |                            |            |
| 36                               |                                 |                              | vithal inimant                                                                                                                                            | 4.                    |           |              | 9          | P             | _                | 8 P                |        | PF       | 2                                       |     | P  | 6         | 2         | P      | PF          | P                  |             |      | -                      | P                        | Π          | Ρ     | F         | P     |           |       | 19                    |                                                                                                                       |                                                       |                   |       |                            |            |
| 37                               |                                 |                              | willbil othold                                                                                                                                            |                       |           |              | F          | P             | 110              |                    | -      | ₽P       | 2                                       | 1   | P  | 10        | 2         | P      | PF          | _                  |             | 1    | PP                     | P                        |            | P     | 11        | P     |           |       | 20                    |                                                                                                                       |                                                       |                   |       |                            |            |
| 38                               |                                 |                              | Ambika n                                                                                                                                                  |                       |           | _            |            | ŀ             | #1               | , P                | P      | P        |                                         | 1   |    | 11.       | '         | 1      | ,           |                    |             |      | '                      |                          |            |       |           |       |           |       | ٥3                    |                                                                                                                       |                                                       |                   | 1     |                            |            |
| 39                               |                                 |                              | rizung larmi P                                                                                                                                            |                       | Ц         | _            | . 1        |               |                  | PP                 | P      | · -      | <u> </u>                                |     | ₽  | II P      | 2         | P      | P 1         | PP                 |             | _    | _                      | P                        |            |       | 1         | P. P  |           |       | 19                    |                                                                                                                       |                                                       |                   | _     |                            |            |
| 40                               |                                 |                              | Bhayy shore R.                                                                                                                                            |                       | $\square$ | _            | · 1        | PP            | +                | P P                | -      |          | Ρ                                       |     | Þ  | 4         |           |        | P           | P₽                 |             |      | PP                     | P.                       |            |       | T         | > P   |           | Р     | 18                    |                                                                                                                       |                                                       |                   | _     |                            |            |
| 41                               |                                 |                              | Valun dhana                                                                                                                                               |                       | $\square$ | _            | ·          | ŀ             | #I:              | P                  | _      |          | P                                       | 1   | P  |           | P         | P      | PF          | PP                 |             |      | P                      | 15                       |            |       | 1         | P     |           | •     | 14                    |                                                                                                                       |                                                       |                   | _     |                            |            |
| 42                               |                                 |                              | Sourga                                                                                                                                                    |                       | $\vdash$  | _            | ·   ·      | <u>  ·  </u>  | ##               |                    |        |          | <u> </u>                                |     | P  | 6         | 9         | 1      | PF          |                    |             |      | P                      | D                        |            |       |           | P     |           |       | 13                    |                                                                                                                       |                                                       |                   | _     |                            |            |
| 43                               |                                 |                              | Swaman realiting                                                                                                                                          | ×~                    | $\square$ |              | ·  ·       | ŀ             | 44               | P                  | P      | P        | P                                       |     | P  | ·         | - 11      | ŀ      | 61          | PP                 |             |      | ١.                     |                          |            | Ρ     | Ţ         | 2     |           |       | 10                    |                                                                                                                       |                                                       |                   | _     |                            |            |
| 44                               |                                 |                              | Dharmabai                                                                                                                                                 |                       |           | -ŀ           | ·          | 11            |                  | -                  | 1      |          | -                                       |     | ·  | Щ·        | ·         | ŀ      | ·           |                    |             | Ц    | 1                      |                          |            |       | <u>  </u> |       |           |       | 00                    |                                                                                                                       |                                                       |                   | _     |                            |            |
| 45                               |                                 |                              | Ashipin' Ginesh                                                                                                                                           |                       |           | -ŀ           | · ·        | ŀ             |                  | Р                  |        | <u> </u> | P                                       |     | P  | Ш÷        | •         | ·      | P           | р ·                | 11          |      | PF                     | <u> </u>                 |            | Ρ     |           | ·   P | _         |       | 11                    | 1                                                                                                                     |                                                       |                   | _     |                            |            |
| 46                               |                                 |                              | Robinia madansal                                                                                                                                          |                       | $\square$ | _            | ·   ·      | ·             |                  | ·P                 |        | PI       |                                         |     | Ρ  | 1116      | P         | P      |             | ₽''                | 11          |      |                        | PP                       |            |       |           | _     | -         | Ρ     | 14                    |                                                                                                                       |                                                       |                   | -     |                            |            |
| 47                               |                                 |                              | Aixhusanya.                                                                                                                                               |                       | $\vdash$  | _            |            |               | ##               | P                  | +      | <u> </u> | P                                       |     | P  | 111       | P         | P      |             | P                  | 11          |      | 1 1                    | P P                      |            |       |           | P F   | _         |       | 13                    |                                                                                                                       | _                                                     |                   | _     |                            |            |
| 48                               |                                 |                              | Vinthinavi                                                                                                                                                |                       |           |              | •          | ·             | $\parallel \mid$ |                    | P      | P        | _                                       |     | Р  | 111       | ۴IJ       |        |             | PF                 | <u>'   </u> |      | '                      | P                        | -          | P     |           | Pf    | _         | P     | 12                    |                                                                                                                       |                                                       |                   | _     |                            |            |
| 45                               |                                 |                              | Chiveta manut                                                                                                                                             |                       |           | -            | ·   ·      | <u> </u>      | 14               | Р                  |        | PI       | P                                       |     | P  |           | 6         | P      | _           | P                  | -111        |      |                        | PI                       | -          | P     |           | PF    | _         | P     | 15                    |                                                                                                                       |                                                       |                   | _     |                            |            |
| 50                               |                                 |                              | Sungmert Vorthet                                                                                                                                          | y                     |           |              | <u>P 1</u> | ° P           | _                | PF                 | P      | r        | P                                       |     | P  | $\square$ | P         | P      | 1           | PF                 | 211         |      | 81                     | P F                      | 2          | F     | -         | PH    | 1         | r     | 21                    |                                                                                                                       |                                                       |                   | _     |                            |            |
| _                                |                                 |                              | 0                                                                                                                                                         |                       |           | _            | _          |               |                  | +                  | -      |          | _                                       |     |    |           |           | _      | $\square$   |                    |             |      | $\square$              | 4                        | -          | -     |           | _     | -         | _     |                       | 0                                                                                                                     | _                                                     |                   |       |                            |            |
| -+                               |                                 |                              |                                                                                                                                                           |                       | $\vdash$  | _            | +          | +             |                  |                    | +      | -        | -                                       |     |    |           |           |        |             | _                  | +           | +    | $\left  \right $       | +                        |            | -     |           | 4     | -         | -     | *                     | 11                                                                                                                    | -                                                     |                   | -     |                            |            |
|                                  |                                 |                              |                                                                                                                                                           |                       | $\vdash$  | -            |            | 10            |                  |                    | +      | -        | _                                       | 1.  |    |           |           | _      |             |                    | _           | +    |                        | _                        | +          | -     |           |       | The       | £.    | -                     | Vit                                                                                                                   | -                                                     |                   | -     |                            |            |
|                                  |                                 | -+                           |                                                                                                                                                           |                       | H A       | -}+          |            | $\rightarrow$ |                  |                    | +      | $\vdash$ | -                                       |     |    | $\square$ | $\square$ | 1      |             |                    | +           | -    | $\vdash$               | +                        |            | F     | -         | > to  |           | H     | FI                    | HAH-                                                                                                                  |                                                       |                   | -     |                            |            |
|                                  |                                 |                              |                                                                                                                                                           |                       |           | - <b>Y</b> # | 1          | VN            | 4                | _                  |        | H        | 4                                       | ~   | -  | $\square$ |           |        | -           | $\vdash$           | +           | -    | $\downarrow$           | -                        |            | 1     |           | AL.   | -11       | 4     | -                     | MAL                                                                                                                   |                                                       |                   | _     |                            |            |
|                                  |                                 | 1                            |                                                                                                                                                           |                       | +         | -N,          | AL)        | 4             | ++               | +                  | F      | H        | 1                                       | 100 |    |           | Ш         |        | Ł           | $\vdash$           | +           |      | 1.                     | $ \downarrow \downarrow$ | 4.         | 4.    | -         |       | 2.        | 211   | 15                    | hyar Co                                                                                                               |                                                       | e                 | -     |                            |            |
| o. Pre                           | sent D                          | any as                       | ವಹಿ ಪಾತರಾದವರ ಸಂಸ್ಥೆ                                                                                                                                       |                       |           | ¥            | ¢          | C             | 55               | rđ.                | h      | att      | DI                                      |     |    | $\square$ | 2         | 1      | 4           | $\left  - \right $ |             | -    | M                      | $\left  \right $         | +          | +     | þ:        | E     | uc        | ati   | <b>¢</b> n            | , HIDAF                                                                                                               | 2                                                     |                   | -     |                            |            |
|                                  | ). IN U                         | ie keg                       | SIEF ಸುಸ್ತಕದಕ್ಷರುಶ ಒಬ್ಬ ಸಂಸ್ಥೆ                                                                                                                            |                       | 1         | 273          | Y-         | 1.            | var              | Colle              | ahe    | of       | duca                                    | apn |    |           | G         | ľ      | 1           |                    |             |      | $\mathbf{r}$           |                          |            |       |           |       | 1         |       |                       |                                                                                                                       |                                                       |                   | Ŧ     |                            |            |
| ಂಸದಕ್ಷ ಸ                         | sc :                            | Abstrat                      | izia කෘතයේත් තරේද<br>Ster කාල්ත්යදහන් හෝ තරේද<br>t in the beginning 1. Number at the<br>Month<br>onties Others Total<br>2. Admission dur<br>sociel කෙනෙකෙ | s teg kn i<br>Socio z | BIL       | DAF          | λ.<br>γ    | 585           |                  | 3                  | a      | hat      | aka)                                    |     |    |           |           | oadde  |             |                    | -           | m    | verag<br>onth<br>octet |                          |            |       |           | -     | '         |       | 040                   | SC ST M                                                                                                               | inorities                                             | othe en           | 17    |                            |            |
| /Boys                            |                                 |                              | 2 Admission dur                                                                                                                                           | ing the n             | nonth     | 1            | 4. N       | odel e        | 200              | e enc<br>ଚୁର୍ପୁ ସପ | a ci u | le mo    | -                                       |     | 6. | Avera     | age r     | e mon  | er on<br>Uh | the ro             | 28          | 4. P | ercer                  | ntage                    | ) lo e     | 5) an | d (7)     | )     |           | rioab | /Boys                 | s                                                                                                                     |                                                       |                   | -     |                            |            |
| Girls                            |                                 |                              | Sociel Carboard                                                                                                                                           | ත්ර පංතු              |           |              |            |               |                  |                    |        |          |                                         |     |    | 300/8     | ಕನಲ್ಲ     | ಮಕ್ಷಕ  | dga         | ವ ಪಂ               | ಷರಿ         | (0   | 1 काट                  | 3 [7]                    | 08         | e509  | 200       | юđ.,  | -1        | ಕನ್ನು | /Girls                |                                                                                                                       |                                                       |                   | -     |                            |            |
| T!                               | 1                               | 1                            |                                                                                                                                                           |                       |           |              | •          | • • •         | •••              | • ••               | •      |          |                                         |     | 1  | ಸಂಷ್ಕ     | í——       |        |             |                    |             | ••   |                        |                          | 11         | ~     | Tar       | -     |           |       | /Tota                 | al III                                                                                                                |                                                       | 1                 |       |                            |            |