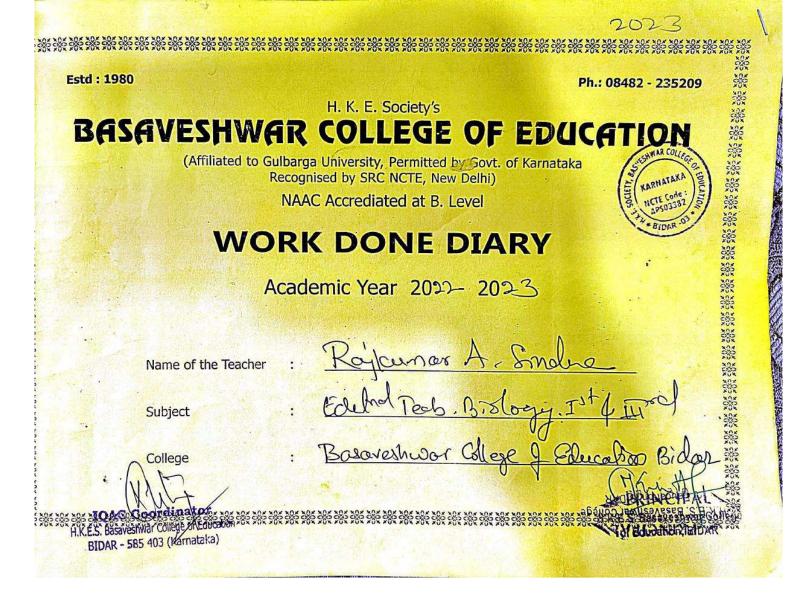

## **GOVERNANCE, LEADERSHIP AND MANAGEMENT**

6.2: Strategy Development and Deployment

6.2.1: The institutional Strategic plan is effectively deployed

Est.: 1980

## INDEX

| Sl.<br>No. | Particulars                                  |
|------------|----------------------------------------------|
| Α          | Teachers work done diary – syllabus coverage |

IQAC Coordinator H.K.E.S. Basaveshwar College of Education BIDAR - 585 403 (Karnataka)