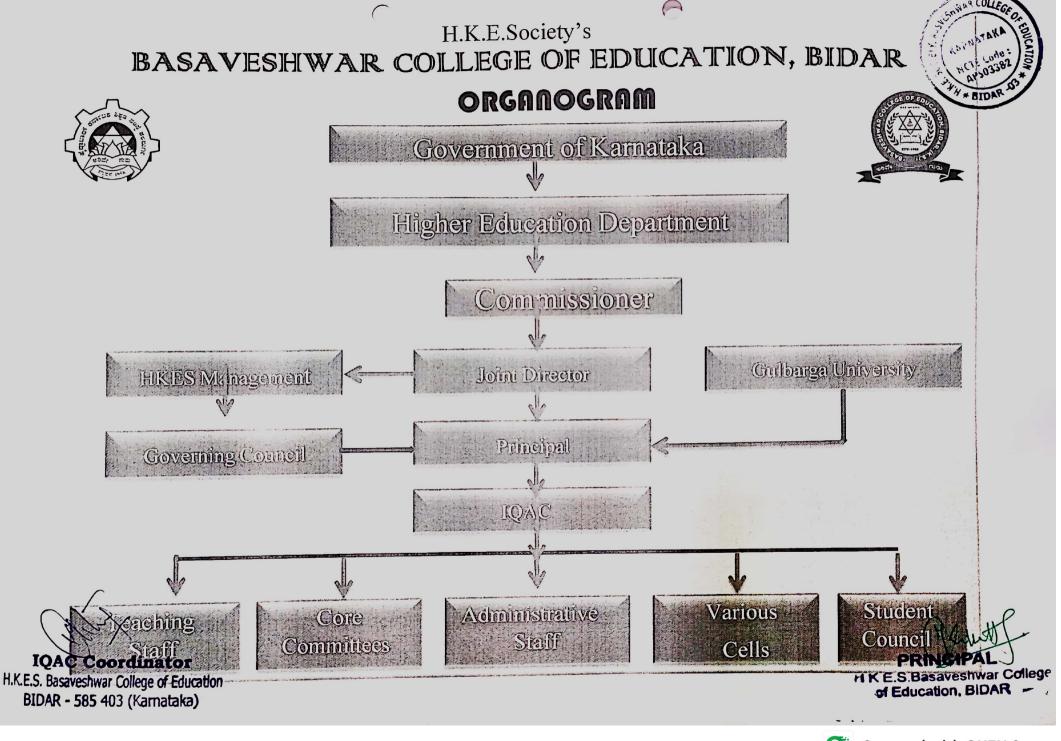

| Sl.<br>No. | Particulars                                                                                         |
|------------|-----------------------------------------------------------------------------------------------------|
| 1          | Composition of HKE Society's Basaveshwar College of Education, Bidar Governing Council Members List |
| 2          | Organogram                                                                                          |
| 3          | Composition of IQAC Cell                                                                            |
| 4          | Calendar Event of the College                                                                       |