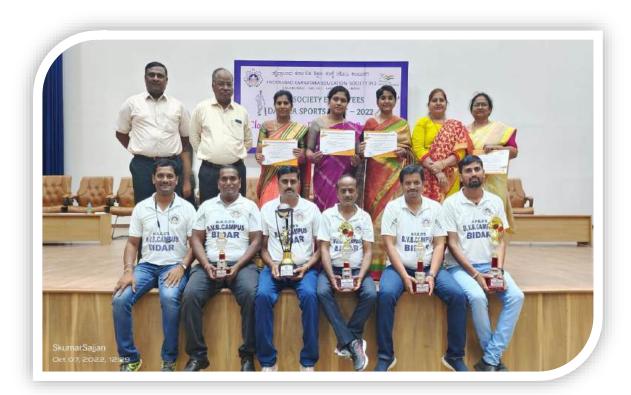

### **BASAVESHWAR COLLEGE OF EDUCATION,**

BVB CAMPUS, MANHALLI ROAD, BIDAR – 585 403 KARNATAKA, INDIA. (Recognized by SRC NCTE, New Delhi and Permanent Affiliated to Gulbarga University, Kalaburagi)

E-Mail: principalbcebidar@hkes.edu.in, website: www.hkesbcoebidar.in

The H.K.E. Society Organized Dasara Employee Sports Meet 28-09-2022