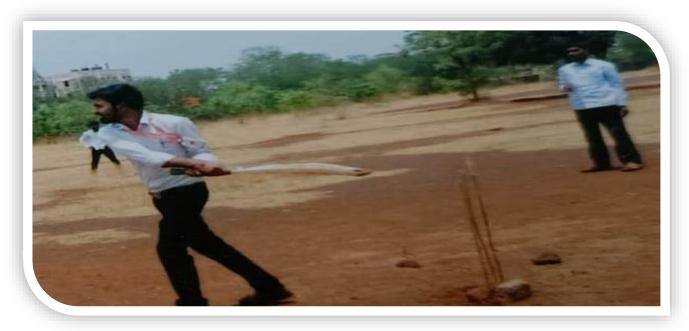

#### **Description of the program:**

Sports meet was held on every year in our College of Education. The program began by welcoming the gathering by our college Principal Dr.Maliikarjun C Kankatte. The program was inaugurated by Dr.Maliikarjun C Kankatte Principal by playing Cricket. The program started with a stage-program followed by sports events. Sports event was well organized by the Directors of Physical Education, Sports like 100mts Running race, Shot Put, Lemon with Spoon, Volley Ball, Cricket, Throw ball and Tug of War, and other funny games were held in the sports events. The student teachers enthusiastically participated in several teams in the sports event and succeeded in winning prizes for their teams. At the end of the Games, the prizes were distributed. Teachers and non-teaching staff participated enthusiastically in the sports event. Dr.Maliikarjun C Kankatte. Principal, presided over concluded the program by congratulating all those who actively participated in the sports event and contributed to the success of the winners. Along with our management organise every year HKE Society Employee Dasara sports meet in the society for all institution faculty so that even faculty also involve in sports meet

**Students Playing Volley Ball on Dated: 13-09-2018** 