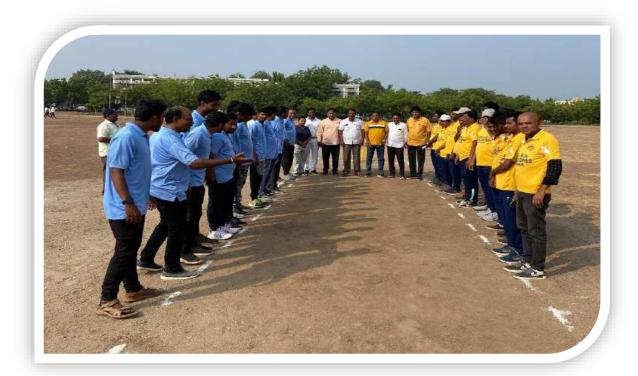

#### REPORT ON SPORTS MEET

#### **Description of the program:**

Sports meet was held on every year in our College of Education. The program began by welcoming the gathering by our college Principal Dr.Maliikarjun C Kankatte. The program was inaugurated by Dr.Maliikarjun C Kankatte Principal by playing Cricket. The program started with a stage-program followed by sports events. Sports event was well organized by the Directors of Physical Education, Sports like 100mts Running race, Shot Put, Lemon with Spoon, Volley Ball, Cricket, Throw ball and Tug of War, and other funny games were held in the sports events. The student teachers enthusiastically participated in several teams in the sports event and succeeded in winning prizes for their teams. At the end of the Games, the prizes were distributed. Teachers and non-teaching staff participated enthusiastically in the sports event. Dr.Maliikarjun C Kankatte. Principal, presided over concluded the program by congratulating all those who actively participated in the sports event and contributed to the success of the winners. Along with our management organise every year HKE Society Employee Dasara sports meet in the society for all institution faculty so that even faculty also involve in sports meet