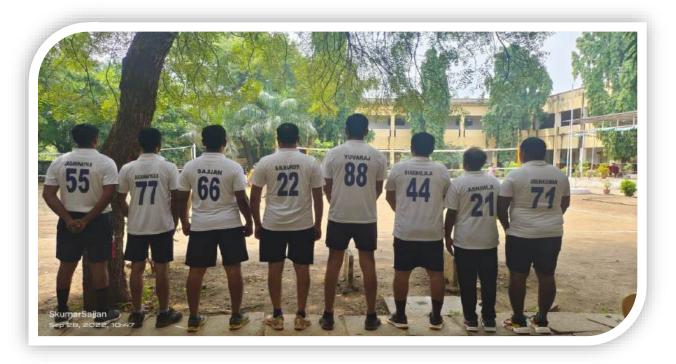

#### **Description of the program:**

Sports meet was held on every year in our College of Education. The program began by welcoming the gathering by our college Principal Dr.Maliikarjun C Kankatte. The program was inaugurated by Dr.Maliikarjun C Kankatte Principal by playing Cricket. The program started with a stage-program followed by sports events. Sports event was well organized by the Directors of Physical Education, Sports like 100mts Running race, Shot Put, Lemon with Spoon, Volley Ball, Cricket, Throw ball and Tug of War, and other funny games were held in the sports events. The student teachers enthusiastically participated in several teams in the sports event and succeeded in winning prizes for their teams. At the end of the Games, the prizes were distributed. Teachers and non-teaching staff participated enthusiastically in the sports event. Dr.Maliikarjun C Kankatte. Principal, presided over concluded the program by congratulating all those who actively participated in the sports event and contributed to the success of the winners. Along with our management organise every year HKE Society Employee Dasara sports meet in the society for all institution faculty so that even faculty also involve in sports meet

**Students Playing Volley Ball on Dated: 13-09-2018** 