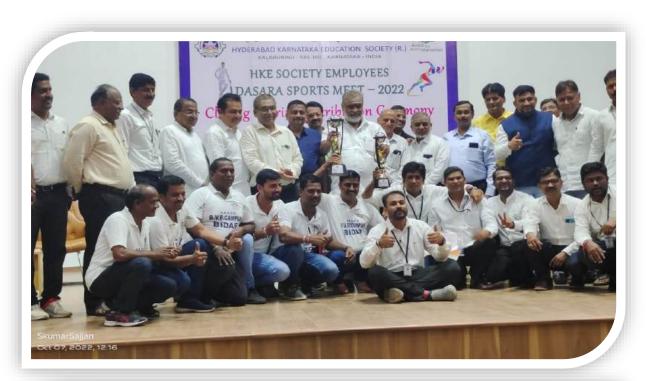

RNATAKA, INDIA. (Recognized by SRC NCTE, New Delhi and Permanent Affiliated to Gulbarga University, Kalaburagi)

E-Mail: principalbcebidar@hkes.edu.in, website: www.hkesbcoebidar.in

The H.K.E. Society Organized Dasara Employee Sports Meet 28-09-2022











#### **H.K.E. SOCIETY'S**

# **BASAVESHWAR COLLEGE OF EDUCATION,**



BVB CAMPUS, MANHALLI ROAD, BIDAR – 585 403 KARNATAKA, INDIA. (Recognized by SRC NCTE, New Delhi and Permanent Affiliated to Gulbarga University, Kalaburagi)

E-Mail: principalbcebidar@hkes.edu.in, website: www.hkesbcoebidar.in



IQAC Coordinator

H.K.E.S. Basaveshwar College of Education
BIDAR - 585 403 (Karnataka)

PRINCIPAL

PRINCIPAL

PRINCIPAL

MEES.Basaveshwar College

MEducations BIDAR



#### **H.K.E. SOCIETY'S**

# **BASAVESHWAR COLLEGE OF EDUCATION**













#### **H.K.E. SOCIETY'S**

# **BASAVESHWAR COLLEGE OF EDUCATION**













#### **H.K.E. SOCIETY'S**

# **BASAVESHWAR COLLEGE OF EDUCATION,**



BVB CAMPUS, MANHALLI ROAD, BIDAR – 585 403 KARNATAKA, INDIA. (Recognized by SRC NCTE, New Delhi and Permanent Affiliated to Gulbarga University, Kalaburagi)

E-Mail: principalbcebidar@hkes.edu.in, website: www.hkesbcoebidar.in





IQAC Coordinator
H.K.E.S. Basaveshwar College of Education
BIDAR - 585 403 (Karnataka)





#### **H.K.E. SOCIETY'S**

# **BASAVESHWAR COLLEGE OF EDUCATION,**













#### **H.K.E. SOCIETY'S**

### **BASAVESHWAR COLLEGE OF EDUCATION**













#### **H.K.E. SOCIETY'S**

### **BASAVESHWAR COLLEGE OF EDUCATION**



BVB CAMPUS, MANHALLI ROAD, BIDAR – 585 403 KARNATAKA, INDIA. (Recognized by SRC NCTE,