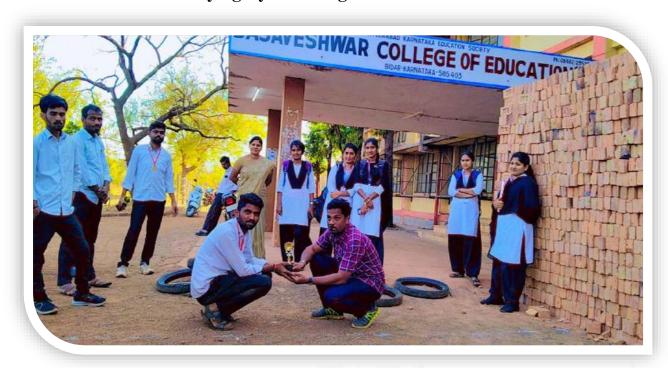

**Students Playing Tyre Rolling Game on Dated: 20-08-2020** 

**Students Playing Tyre Rolling Game Dated: 20-08-2020** 