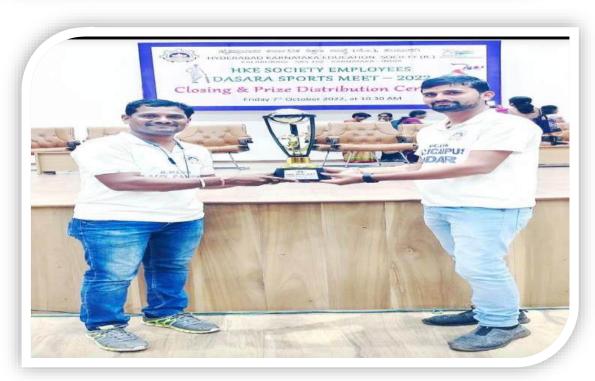

### **BASAVESHWAR COLLEGE OF EDUCATION,**

BVB CAMPUS, MANHALLI ROAD, BIDAR – 585 403 KARNATAKA, INDIA. (Recognized by SRC NCTE, New Delhi and Permanent Affiliated to Gulbarga University, Kalaburagi)

E-Mail: principalbcebidar@hkes.edu.in, website: www.hkesbcoebidar.in

The H.K.E. Society Organized Dasara Employee Sports Meet 28-09-2022