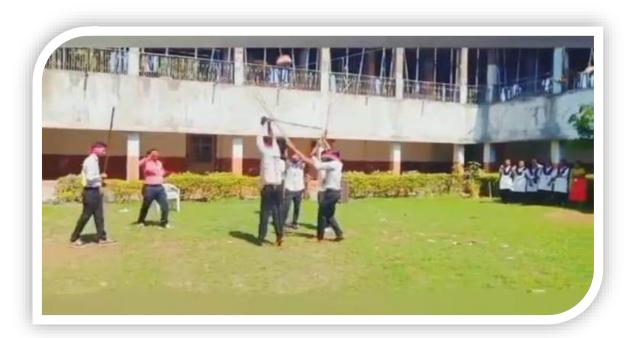

#### REPORT ON SPORTS MEET

#### **Objective of the Program:**

- To develop Physical fitness and Skills, Mental Alertness, Ethical Qualities, Constructive social abilities, and Emotional Maturity.
- Enhance physical conditioning and technical skills.
- Promote mental resilience and strategic thinking.

#### **Description of the program:**

Sports meet was held on every year in our College of Education. The program began by welcoming the gathering by our college Principal Dr.Maliikarjun C Kankatte. The program was inaugurated by Dr.Maliikarjun C Kankatte Principal by playing Cricket. The program started with a stage-program followed by sports events. Sports event was well organized by the Directors of Physical Education, Sports like 100mts Running race, Shot Put, Lemon with Spoon, Volley Ball, Cricket, Throw ball and Tug of War, and other funny games were held in the sports events. The student teachers enthusiastically participated in several teams in the sports event and succeeded in winning prizes for their teams. At the end of the Games, the prizes were distributed. Teachers and non-teaching staff participated enthusiastically in the sports event. Dr.Maliikarjun C Kankatte. Principal, presided over concluded the program by congratulating all those who actively participated in the sports event and contributed to the success of the winners. Along with our management organise every year HKE Society Employee Dasara sports meet in the society for all institution faculty so that even faculty also involve in sports meet

#### **Outcome of the program:**

From the program student teachers,

- Understood that Sports help improve mental and physical health.
- Understood the importance of sports
- Improved performance and preconisation through enhanced skills and successful competition outcomes.
- Balanced development fostering academic excellence, leadership, and athlete wellness.