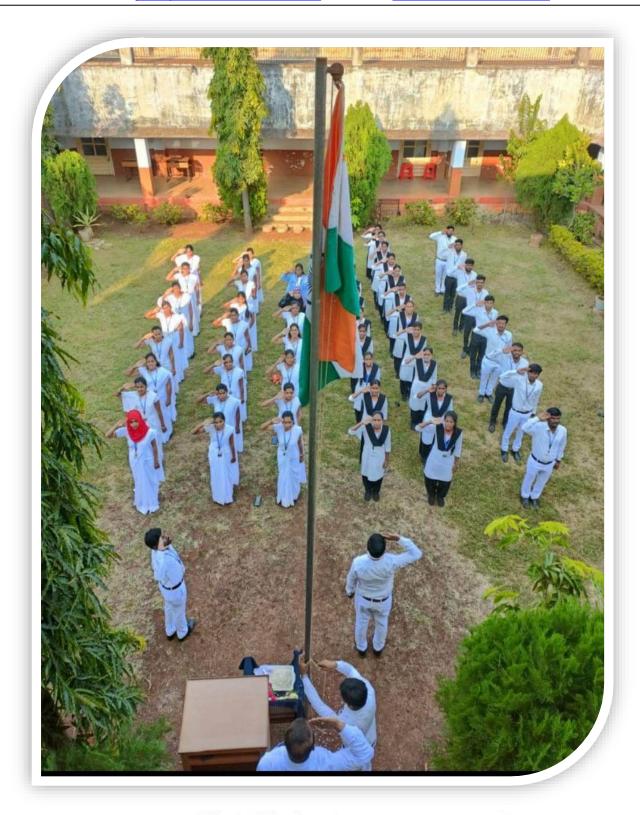

#### REPORT ON SPORTS MEET

#### **Description of the program:**

Sports meet was held on every year in our College of Education. The program began by welcoming the gathering by our college Principal Dr.Maliikarjun C Kankatte. The program was inaugurated by Dr.Maliikarjun C Kankatte Principal by playing Cricket. The program started with a stage-program followed by sports events. Sports event was well organized by the Directors of Physical Education, Sports like 100mts Running race, Shot Put, Lemon with Spoon, Volley Ball, Cricket, Throw ball and Tug of War, and other funny games were held in the sports events. The student teachers enthusiastically participated in several teams in the sports event and succeeded in winning prizes for their teams. At the end of the Games, the prizes were distributed. Teachers and non-teaching staff participated enthusiastically in the sports event. Dr.Maliikarjun C Kankatte. Principal, presided over concluded the program by congratulating all those who actively participated in the sports event and contributed to the success of the winners. Along with our management organise every year HKE Society Employee Dasara sports meet in the society for all institution faculty so that even faculty also involve in sports meet