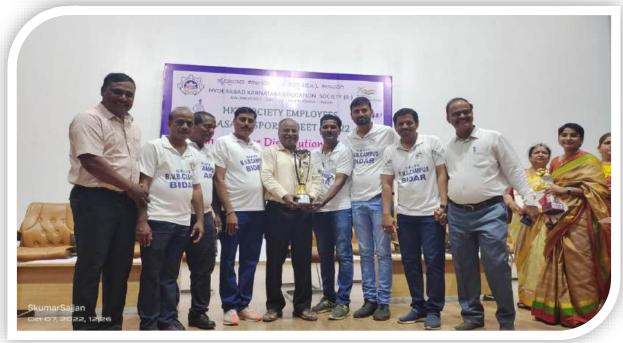

ATAKA, INDIA. (Recognized by SRC NCTE, New Delhi and Permanent Affiliated to Gulbarga University, Kalaburagi)

E-Mail: principalbcebidar@hkes.edu.in, website: www.hkesbcoebidar.in

The H.K.E. Society Organized Dasara Employee Sports Meet 28-09-2022











#### **H.K.E. SOCIETY'S**

# **BASAVESHWAR COLLEGE OF EDUCATION,**



BVB CAMPUS, MANHALLI ROAD, BIDAR – 585 403 KARNATAKA, INDIA. (Recognized by SRC NCTE, New Delhi and Permanent Affiliated to Gulbarga University, Kalaburagi)

E-Mail: principalbcebidar@hkes.edu.in, website: www.hkesbcoebidar.in



IQAC Coordinator

H.K.E.S. Basaveshwar College of Education
BIDAR - 585 403 (Karnataka)

PRINCIPAL

PRINCIPAL

PRINCIPAL

MEES.Basaveshwar College

MEducations BIDAR



#### **H.K.E. SOCIETY'S**

# **BASAVESHWAR COLLEGE OF EDUCATION**













#### **H.K.E. SOCIETY'S**

# **BASAVESHWAR COLLEGE OF EDUCATION**













#### **H.K.E. SOCIETY'S**

# **BASAVESHWAR COLLEGE OF EDUCATION,**



BVB CAMPUS, MANHALLI ROAD, BIDAR – 585 403 KARNATAKA, INDIA. (Recognized by SRC NCTE, New Delhi and Permanent Affiliated to Gulbarga University, Kalaburagi)

E-Mail: principalbcebidar@hkes.edu.in, website: www.hkesbcoebidar.in





IQAC Coordinator
H.K.E.S. Basaveshwar College of Education
BIDAR - 585 403 (Karnataka)





#### **H.K.E. SOCIETY'S**

# **BASAVESHWAR COLLEGE OF EDUCATION,**













#### **H.K.E. SOCIETY'S**

### **BASAVESHWAR COLLEGE OF EDUCATION**













#### **H.K.E. SOCIETY'S**

### **BASAVESHWAR COLLEGE OF EDUCATION**



BVB CAMPUS, MANHALLI ROAD, BIDAR – 585 403 KARNATAKA, INDIA. (Recognized by SRC NCTE, N