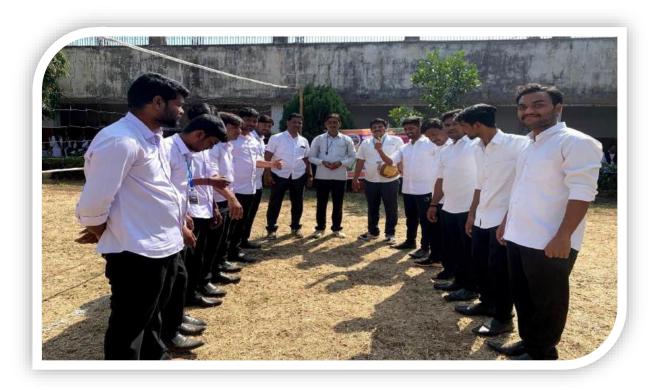

#### REPORT ON SPORTS MEET

#### **Description of the program:**

Sports meet was held on every year in our College of Education. The program began by welcoming the gathering by our college Principal Dr.Maliikarjun C Kankatte. The program was inaugurated by Dr.Maliikarjun C Kankatte Principal by playing Cricket. The program started with a stage-program followed by sports events. Sports event was well organized by the Directors of Physical Education, Sports like 100mts Running race, Shot Put, Lemon with Spoon, Volley Ball, Cricket, Throw ball and Tug of War, and other funny games were held in the sports events. The student teachers enthusiastically participated in several teams in the sports event and succeeded in winning prizes for their teams. At the end of the Games, the prizes were distributed. Teachers and non-teaching staff participated enthusiastically in the sports event. Dr.Maliikarjun C Kankatte. Principal, presided over concluded the program by congratulating all those who actively participated in the sports event and contributed to the success of the winners. Along with our management organise every year HKE Society Employee Dasara sports meet in the society for all institution faculty so that even faculty also involve in sports meet