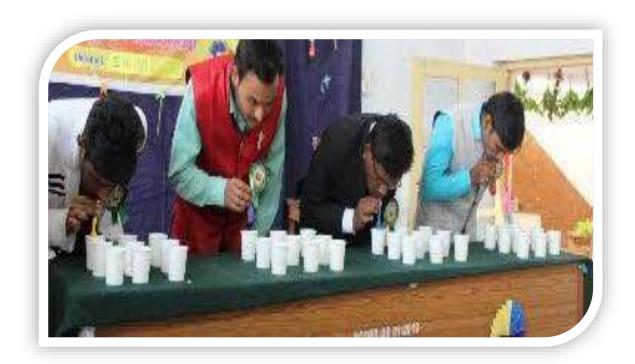

**Students Playing Baloon Game on Dated: 12-08-2022** 

**Students Playing Balancing Funny Games Dated: 12-08-2022** 

IQAC Coordinator

H.K.E.S. Basaveshwar College of Education

BIDAR - 585 403 (Karnataka)

**Students Playing Balancing Funny Games Dated: 12-08-202** 