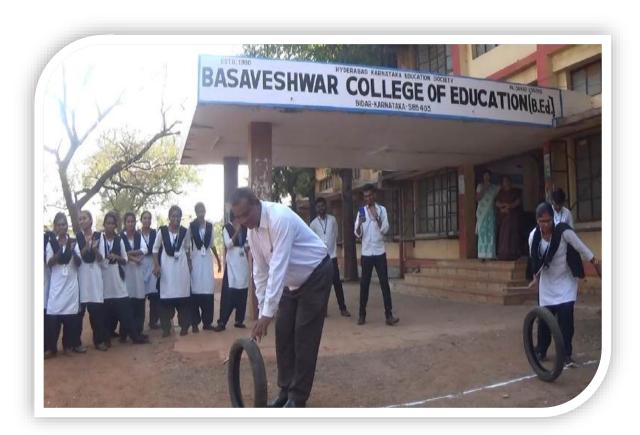

filiated to Gulbarga University, Kalaburagi) E-Mail: principalbcebidar@hkes.edu.in, website: www.hkesbcoebidar.in



**Students Rolling Game on Dated: 20-07-2019** 









# BASAVES





### **DUCATION**



BVB CAMPUS, MANHALLI ROAD, BIDAR – 585 403 KARNATAKA, INDIA. (Recognized by SRC NCTE, New Delhi and Permanent Affiliated to Gulbarga University, Kalaburagi)

E-Mail: principalbcebidar@hkes.edu.in, website: www.hkesbcoebidar.in



**Students Playing Mind Exercise on Dated: 20-08-2020** 









#### **H.K.E. SOCIETY'S**

### BASAVESHWAR COLLEGE OF EDUCATION



BVB CAMPUS, MANHALLI ROAD, BIDAR – 585 403 KARNATAKA, INDIA. (Recognized by SRC NCTE, New Delhi and Permanent Affiliated to Gulbarga University, Kalaburagi)

E-Mail: principalbcebidar@hkes.edu.in, website: www.hkesbcoebidar.in



**Students Playing Tyre Rolling Game on Dated: 20-08-2020** 







#### **H.K.E. SOCIETY'S**

### BASAVESHWAR COLLEGE OF EDUCATION



BVB CAMPUS, MANHALLI ROAD, BIDAR – 585 403 KARNATAKA, INDIA. (Recognized by SRC NCTE, New Delhi and Permanent Affiliated to Gulbarga University, Kalaburagi)

E-Mail: principalbcebidar@hkes.edu.in, website: www.hkesbcoebidar.in



**Students Playing Tyre Rolling Game Dated: 20-08-2020** 









#### **H.K.E. SOCIETY'S**

### BASAVESHWAR COLLEGE OF EDUCATION,



BVB CAMPUS, MANHALLI ROAD, BIDAR – 585 403 KARNATAKA, INDIA. (Recognized by SRC NCTE, New Delhi and Permanent Affiliated to Gulbarga University, Kalaburagi)

E-Mail: principalbcebidar@hkes.edu.in, website: www.hkesbcoebidar.in



**Students Playing Chair Game on Dated: 13-08-2021** 



IQAC Coordi