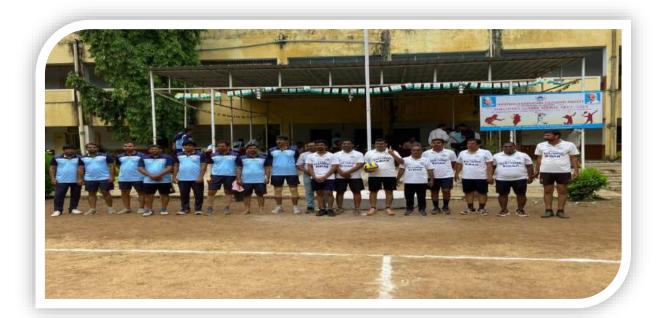

#### **Description of the program:**

Sports meet was held on every year in our College of Education. The program began by welcoming the gathering by our college Principal Dr.Maliikarjun C Kankatte. The program was inaugurated by Dr.Maliikarjun C Kankatte Principal by playing Cricket. The program started with a stage-program followed by sports events. Sports event was well organized by the Directors of Physical Education, Sports like 100mts Running race, Shot Put, Lemon with Spoon, Volley Ball, Cricket, Throw ball and Tug of War, and other funny games were held in the sports events. The student teachers enthusiastically participated in several teams in the sports event and succeeded in winning prizes for their teams. At the end of the Games, the prizes were distributed. Teachers and non-teaching staff participated enthusiastically in the sports event. Dr.Maliikarjun C Kankatte. Principal, presided over concluded the program by congratulating all those who actively participated in the sports event and contributed to the success of the winners. Along with our management organise every year HKE Society Employee Dasara sports meet in the society for all institution faculty so that even faculty also involve in sports meet

**Students Playing Volley Ball on Dated: 13-09-2018** 