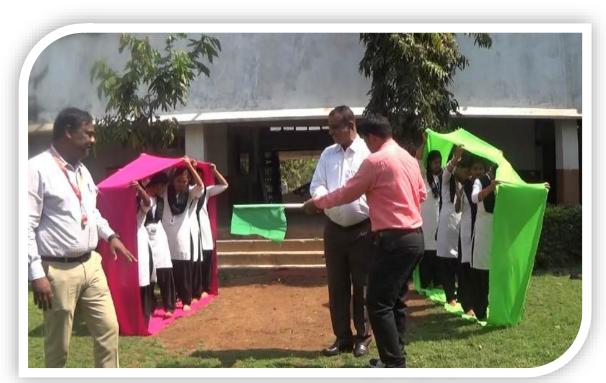

#### REPORT ON SPORTS MEET

#### **Description of the program:**

Sports meet was held on every year in our College of Education. The program began by welcoming the gathering by our college Principal Dr.Maliikarjun C Kankatte. The program was inaugurated by Dr.Maliikarjun C Kankatte Principal by playing Cricket. The program started with a stage-program followed by sports events. Sports event was well organized by the Directors of Physical Education, Sports like 100mts Running race, Shot Put, Lemon with Spoon, Volley Ball, Cricket, Throw ball and Tug of War, and other funny games were held in the sports events. The student teachers enthusiastically participated in several teams in the sports event and succeeded in winning prizes for their teams. At the end of the Games, the prizes were distributed. Teachers and non-teaching staff participated enthusiastically in the sports event. Dr.Maliikarjun C Kankatte. Principal, presided over concluded the program by congratulating all those who actively participated in the sports event and contributed to the success of the winners. Along with our management organise every year HKE Society Employee Dasara sports meet in the society for all institution faculty so that even faculty also involve in sports meet