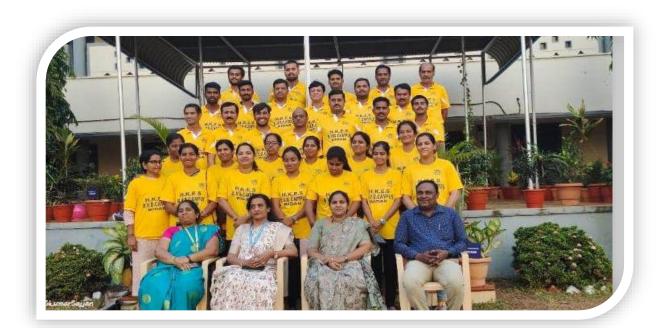

#### **Description of the program:**

Sports meet was held on every year in our College of Education. The program began by welcoming the gathering by our college Principal Dr.Maliikarjun C Kankatte. The program was inaugurated by Dr.Maliikarjun C Kankatte Principal by playing Cricket. The program started with a stage-program followed by sports events. Sports event was well organized by the Directors of Physical Education, Sports like 100mts Running race, Shot Put, Lemon with Spoon, Volley Ball, Cricket, Throw ball and Tug of War, and other funny games were held in the sports events. The student teachers enthusiastically participated in several teams in the sports event and succeeded in winning prizes for their teams. At the end of the Games, the prizes were distributed. Teachers and non-teaching staff participated enthusiastically in the sports event. Dr.Maliikarjun C Kankatte. Principal, presided over concluded the program by congratulating all those who actively participated in the sports event and contributed to the success of the winners. Along with our management organise every year HKE Society Employee Dasara sports meet in the society for all institution faculty so that even faculty also involve in sports meet

The H.K.E. Society Organized Dasara Employee Sports Meet 28-09-2022