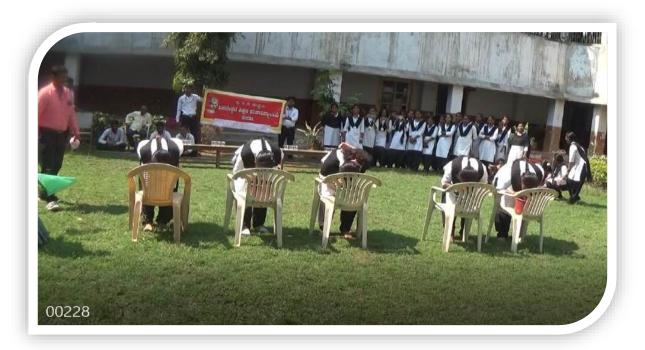

**Students Playing Chair Game on Dated: 13-08-2021** 

IQAC Coordinator
H.K.E.S. Basaveshwar College of Education
BIDAR - 585 403 (Kamataka)