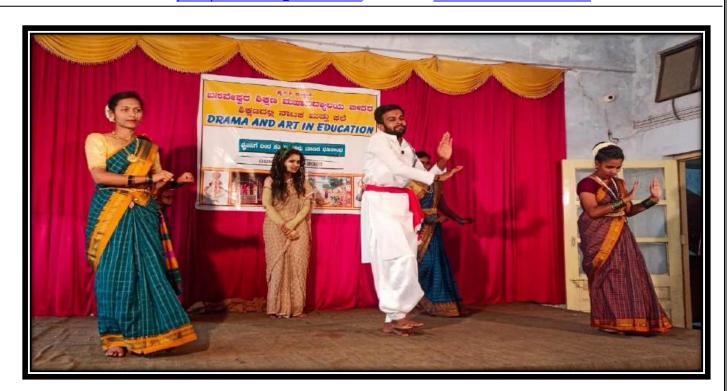

#### **CO-CURRICULAR ACTIVITIES REPORT**

#### **Objectives of the Activity:**

- ✓ To supplement and complement the curricular activities
- ✓ To develop the various facets of personality.
- ✓ To strengthen the classroom activities.

Education without co-curricular activities is like educating the mind without educating the soul. Co-curricular activities are the activities through which a learner explores his abilities, eradicates his weaknesses and creates a broader vision of life. Our institution conduct co-curricular activities for student-teachers as it is the part of B.Ed. curriculum. Co-curricular activities will be conducted in every semester. Students are grouped into five teams and it is named differently. Every house has to host the programme. The program such as Bhaavageethe, Folk songs, Poetry and its interpretation, Folk Dance, My interesting field, Pick and Speech, Traditional dance, Drama, Debate, Solo dance etc., will be organized. It is mandatory for all the student teachers to take part in the CCA and it is very necessary for the budding teachers.