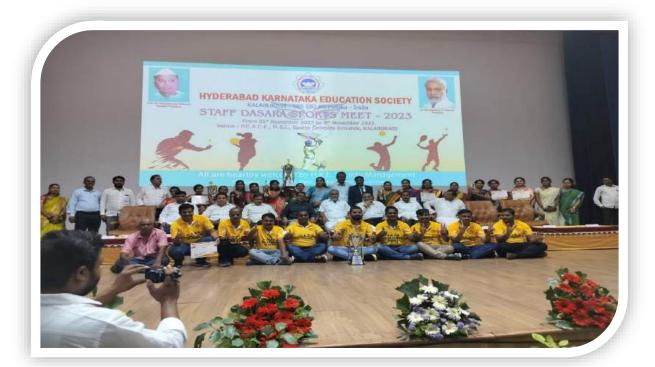

403 (Karnataka)

PRINCIPAL

PRINCIPAL

PRINCIPAL

MEES.Basaveshwar College

MEducations BIDAR



#### **H.K.E. SOCIETY'S**

# **BASAVESHWAR COLLEGE OF EDUCATION**













#### **H.K.E. SOCIETY'S**

# **BASAVESHWAR COLLEGE OF EDUCATION**













#### **H.K.E. SOCIETY'S**

# **BASAVESHWAR COLLEGE OF EDUCATION,**



BVB CAMPUS, MANHALLI ROAD, BIDAR – 585 403 KARNATAKA, INDIA. (Recognized by SRC NCTE, New Delhi and Permanent Affiliated to Gulbarga University, Kalaburagi)

E-Mail: principalbcebidar@hkes.edu.in, website: www.hkesbcoebidar.in





IQAC Coordinator
H.K.E.S. Basaveshwar College of Education
BIDAR - 585 403 (Karnataka)





#### **H.K.E. SOCIETY'S**

# **BASAVESHWAR COLLEGE OF EDUCATION,**













#### **H.K.E. SOCIETY'S**

### **BASAVESHWAR COLLEGE OF EDUCATION**













#### **H.K.E. SOCIETY'S**

### **BASAVESHWAR COLLEGE OF EDUCATION**



BVB CAMPUS, MANHALLI ROAD, BIDAR – 585 403 KARNATAKA, INDIA. (Recognized by SRC NCTE, New Delhi and Permanent Affiliated to Gulbarga University, Kalaburagi)

E-Mail: principalbcebidar@hkes.edu.in, website: www.hkesbcoebidar.in

### Co-Curricular Activities Groups (CCA) 2022-2023

| S.No. | Name of the students | S.No. | Name of the students    | Name of the Group                          |
|-------|----------------------|-------|-------------------------|--------------------------------------------|
|       |                      |       |                         | & In charge Teacher                        |
| 1     | Vasundhara Satish    | 11    | Shivani Narsinghrao     |