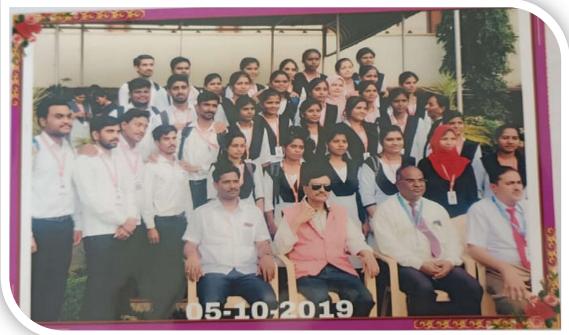

#### TWO DAYS WORK SHOP ON KANNADA GRAMMAR

As a part of the literary club, there were sessions scheduled with an intention of distributing the knowledge of language Kannada. And Kannada Grammar. Basic Kannada Grammar was a program started as an initiative by **IQAC of HKES's Basaveshwar College of Education Bidar** and **Alumni Association** On date 04/10/2019, at 10:30am The course objective was to inculcate the knowledge of the regional language of the state 'Kannada', to those who face difficulty in speaking and understanding the language especially to the students from the different regions. Prof. Sham sunder Assistant Professor. Were the faculty coordinators for the program helping the students to handle the session and engaged the classes of the basic Kannada Grammar course. Smt.Veena S Jaladi were the faculty in charge of this course.

The program also helped in establishing good communication with the students of different semesters. Key takeaway by the students from the program is the knowledge of the Kannada Grammar whereas the volunteers learnt managing the sessions, program schedule and so on. With the constant support of faculty coordinators and interest of students, student coordinators could successfully complete the course.