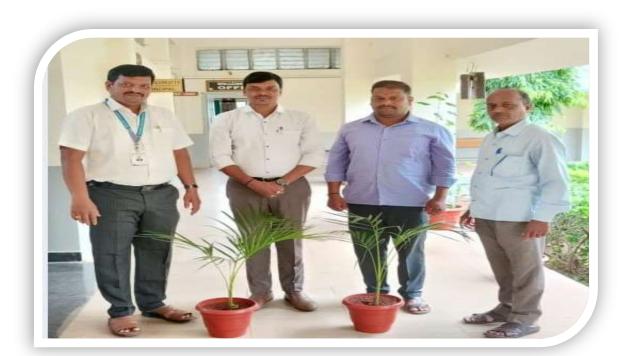

#### FINANCE SUPPORT

The alumni members of the college for instance they decided to contribute the finance support by making the of Alumni association registration and make the maximum members to the association. And made the whatsup group (Whatsup Link https://chat.whatsapp.com/AmXTYHX6zew0nKcCo3WZb0) for easy communication for the development of the college, to reach, engage and serve all alumni and present students by networking with one another to foster a lifelong intellectual and emotional connection. To prove assistance and facilities for all round development of the college. To serve the need of alumni for leadership, voluntary commitment, goodwill and financial support to enhance industry academic collaboration and communications including public relations. To encourage the students for social welfare activities. To encourage the students for higher education, to organize personality development programs and value addition program for students, to encourage and help the students for entrepreneurship, to help and guide physical disabled people through fund raising schemes. and voluntary the alumni members of the college donated library books for reference to the students for their teaching and learning process, and for beatification of the college alumni members may donated Plants, Pots, Etc.