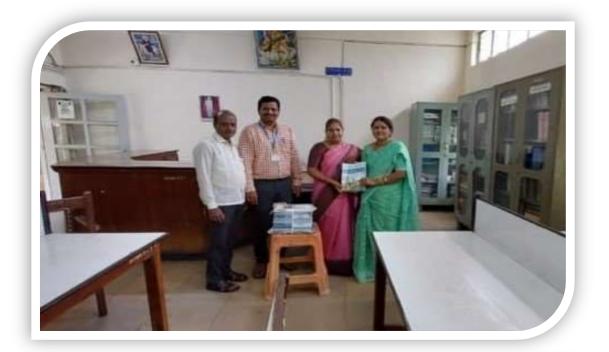

#### FINANCE SUPPORT

The alumni members of the college for instance they decided to contribute the finance support by making the of Alumni association registration and make the maximum members to the association. And made the whatsup group (Whatsup Link https://chat.whatsapp.com/AmXTYHX6zew0nKcCo3WZb0) for easy communication for the development of the college, to reach, engage and serve all alumni and present students by networking with one another to foster a lifelong intellectual and emotional connection. To prove assistance and facilities for all round development of the college. To serve the need of alumni for leadership, voluntary commitment, goodwill and financial support to enhance industry academic collaboration and communications including public relations. To encourage the students for social welfare activities. To encourage the students for higher education, to organize personality development programs and value addition program for students, to encourage and help the students for entrepreneurship, to help and guide physical disabled people through fund raising schemes. and voluntary the alumni members of the college donated library books for reference to the students for their teaching and learning process, and for beatification of the college alumni members may donated Plants, Pots, Etc.