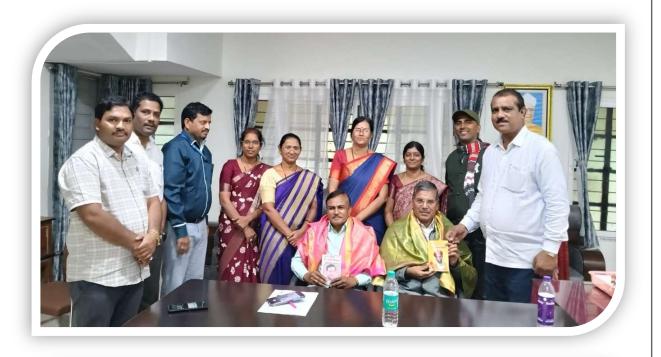

ಬೀದರ್ ನಲ್ಲಿ ಶುಕ್ರವಾರ ಬಸವೇಶ್ವರ ಬಿ. ಇಡಿ ಕಾಲೇಜಿನ ಹಳೆಯ ವಿದ್ಯಾರ್ಥಿಗಳ ಸಂಘದ ನೂತನ ಅಧ್ಯಕ್ಷ ಶಂಭುಲಿಂಗ ವಾಲ್ದೊಡ್ಡಿ, ಉಪಾಧ್ಯಕ್ಷ ಗುರುನಾಥ ಮೂಲಗೆ ಅವರನ್ನು ಸನ್ಮಾನಿಸಲಾಯಿತು. ಡಾ.ಮಲ್ಲಿಕಾರ್ಜುನ ಕನಕಟ್ಟೆ, ರಾಜಕುಮಾರ ಸಿಂಧೆ, ಸಂತೋಷ ಸಜ್ಜನ್, ಶಿಲ್ಪಾ ಹಿಪ್ಪರಗಿ, ವೀಣಾ ಜಲಾದೆ ಇದ್ದರು.