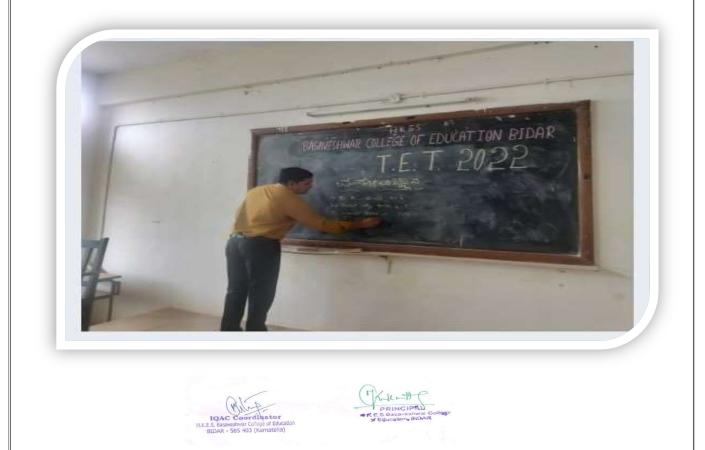

#### **TET/CET CLASSESS**

Teacher Eligibility test known as TET was introduced by the Government of India in order to improve standards in teaching. The test is mandatory for getting teaching jobs in government schools. Keeping this in mind, our College is conducting coaching classes for the outgoing student teachers to enable them to face the competitive exam TET. **IQAC of HKES's Basaveshwar College of Education Bidar and Alumni association** organized TET preparatory classes for our student-teachers for qualifying the teaching job in government and aided schools. All pedagogical concepts were deeply handled by the experts separately and how to prepare and approach the questions in TET examination. Pedagogical subjects like Kannada, English, Hindi, Mathematics, Science and Social Science were covered by the resource persons. General paper of TET were covered by the our Alumni students **Sri Amit Solpure** Spardha Guru Academy Director and Resource Person and **Sri Nagesh Swamy** Director and Resource person of Spardha Sankalp academy Resource person.

#### **TET PREPARATORY CLASS SCHEDULE**

(05/08/2021 to 20/08/2021) (4.00pm to 6.00pm)

| S.No  | Data       | Subject                       | Resource     | Pedagogy       | Resource          |
|-------|------------|-------------------------------|--------------|----------------|-------------------|
| 5.110 | Date       | Subject                       | Person       | Subject        | Person            |
| 01    | 05/08/2021 | General Paper                 | Amit Solpure | Kannada        | Veena S Jalade    |
| 02    | 06/08/2021 | General Paper                 | Nagesh Swamy | Social Science | Shilpa Hippargi   |
| 03    | 07/08/2021 | General Paper                 | Amit Solpure | Hindi          | Vaijinath Biradar |
| 04    | 08/08/2021 | General Paper                 | Nagesh Swamy | Social Science | Shilpa Hippargi   |
| 05    | 09/08/2021 | General Paper                 | Amit Solpure | English        | Shivakumar Bhaire |
| 06    | 10/08/2021 | General Paper                 | Nagesh Swamy | Mathematics    | Rajeshwari SK     |
| 07    | 11/08/2021 | General Paper                 | Amit Solpure | Hindi          | Vaijinath Biradar |
| 08    | 12/08/2021 | General Paper                 | Nagesh Swamy | Science        | Rajkumar Sindhe   |
| 09    | 13/08/2021 | General Paper                 | Amit Solpure | English        | Shivakumar Bhaire |
| 10    | 14/08/2021 | General Paper                 | Nagesh Swamy | Mathematics    | Rajeshwari SK     |
| 11    | 16/08/2021 | General Paper                 | Amit Solpure | Kannada        | Veena S Jalade    |
| 12    | 17/08/2021 | General Paper                 | Nagesh Swamy | Science        | Rajkumar Sindhe   |
| 13    | 18/08/2021 | General Paper                 | Amit Solpure | Social Science | Shilpa Hippargi   |
| 14    | 19/08/2021 | General Paper                 | Nagesh Swamy | Science        | Santoshkumar      |
| 15    | 20/08/2021 | Motivational Speech by Alumni |              |                |                   |