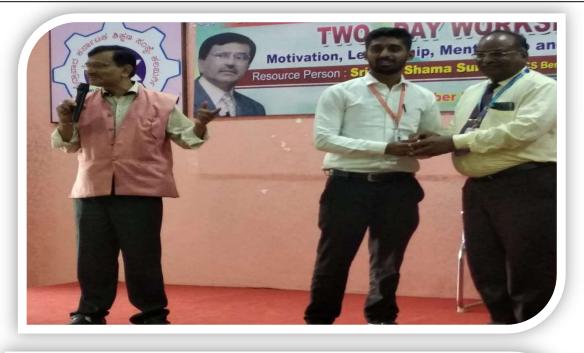

#### TWO DAYS WORK SHOP ON KANNADA GRAMMAR

As a part of the literary club, there were sessions scheduled with an intention of distributing the knowledge of language Kannada. And Kannada Grammar. Basic Kannada Grammar was a program started as an initiative by **IQAC of HKES's Basaveshwar College of Education Bidar** and **Alumni Association** On date 04/10/2019, at 10:30am The course objective was to inculcate the knowledge of the regional language of the state 'Kannada', to those who face difficulty in speaking and understanding the language especially to the students from the different regions. Prof. Sham sunder Assistant Professor. Were the faculty coordinators for the program helping the students to handle the session and engaged the classes of the basic Kannada Grammar course. Smt.Veena S Jaladi were the faculty in charge of this course.

The program also helped in establishing good communication with the students of different semesters. Key takeaway by the students from the program is the knowledge of the Kannada Grammar whereas the volunteers learnt managing the sessions, program schedule and so on. With the constant support of faculty coordinators and interest of students, student coordinators could successfully complete the course.