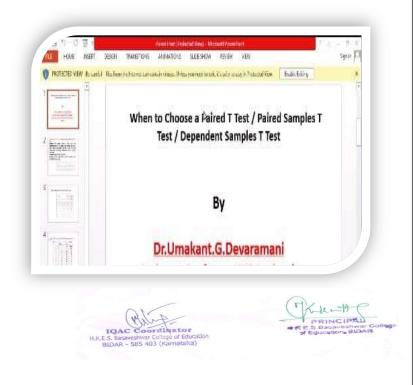

#### **ONLINE CLASS**

Involvement in the in-house curriculum development to take online lecturer of curriculum aspects programme held on 16/04/2020 the alumni members of the college Dr.Umakant G Devarmani Principal Navodaya College of education, Raichur actively participate in-house curriculum development. on Zoom Platform. Among the many benefits of an online learning, you'll find virtual classrooms are great for people who are advancing their education while working. In a traditional classroom, lectures will be scheduled at a specific time of day and your schedule will be formed around the availability of classes. Sir has taken the online class on Action Research the alumni association organizes motivational online lectures on zoom platform due to covid-19pandamic for the new admitters. Principal of the College Dr. Mallikarjun C Kankatte .preside over the online class. All staff and students are present in online class.