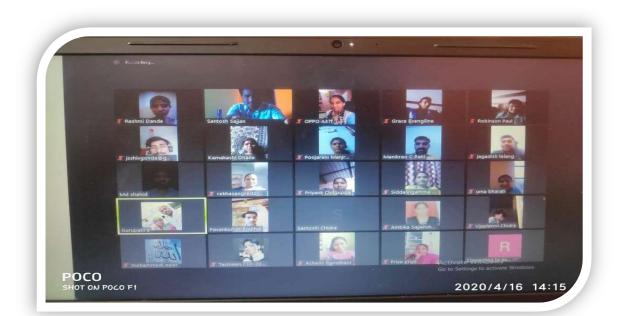

#### **ONLINE CLASS**

Involvement in the in-house curriculum development to take online lecturer of curriculum aspects programme held on 16/04/2020 the alumni members of the college Dr.Umakant G Devarmani Principal Navodaya College of education, Raichur actively participate in-house curriculum development. on Zoom Platform. Among the many benefits of an online learning, you'll find virtual classrooms are great for people who are advancing their education while working. In a traditional classroom, lectures will be scheduled at a specific time of day and your schedule will be formed around the availability of classes. Sir has taken the online class on Action Research the alumni association organizes motivational online lectures on zoom platform due to covid-19pandamic for the new admitters. Principal of the College Dr. Mallikarjun C Kankatte .preside over the online class. All staff and students are present in online class.