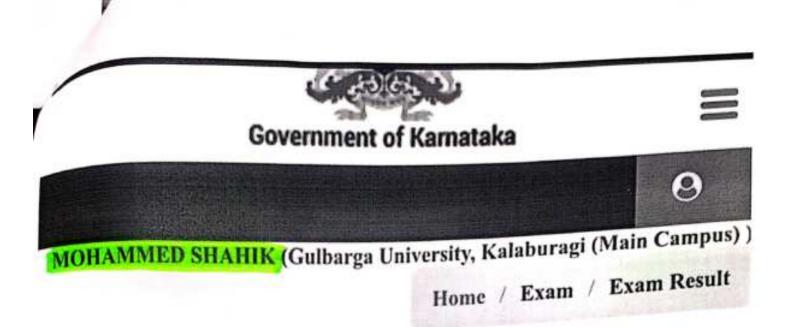

PRINCIPAL # Education, BIDAR

Pho.: 08482-235209 +91-8147671269

H.K.E. SOCIETY'S VESHWAR COLLEGE OF EDUCATION,

BVB CAMPUS, MANHALLI ROAD, BIDAR - 585 403 KARNATAKA, INDIA.

NAAC ACCREDITED - 'B'

(Recognized by SRC NCTE, New Delhi and Permanent Affiliated to Gulbarga University, Kalaburagi.) E-Mail: principalbcebidar@hkes.edu.in, website: www.hkesbcoebidar.in