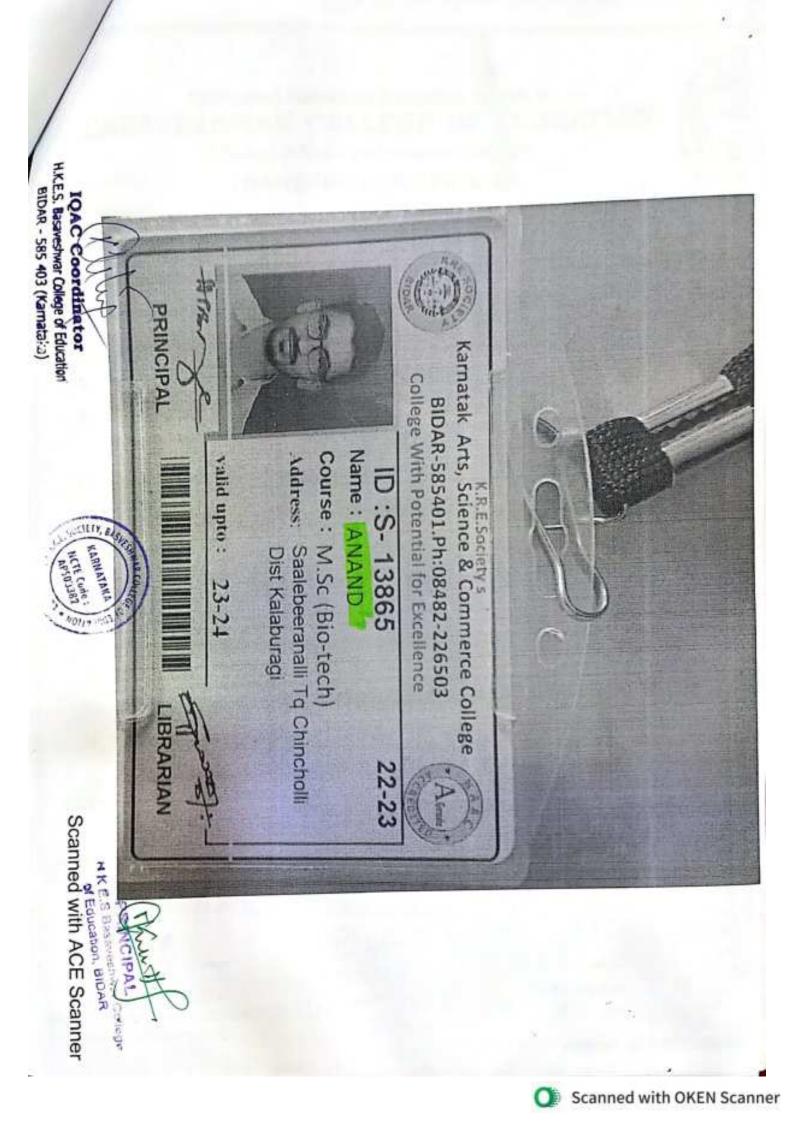

| S.No. | Name of the Students  | Course enrolled | <b>Course Enrolled University</b> |
|-------|-----------------------|-----------------|-----------------------------------|
|       |                       | 2022-2023       |                                   |
| 1     | Tanuja Rajkumar       | M.A.            | Bidar University Bidar            |
| 2     | Ambika Revanappa      | M.Sc.           | Bidar University Bidar            |
| 3     | Shivani Narsinghrao   | M.Sc.           | Bidar University Bidar            |
| 4     | Punyavati Venkatreddy | M.Sc.           | Bidar University Bidar            |
| 5     | Priyanka Sanjeevreddy | M.Sc.           | Bidar University Bidar            |
| 6     | Sneha Kalyanrao       | M.A.            | Bidar University Bidar            |
| 7     | Pooja Huleppa         | M.A.            | Bidar University Bidar            |
| 8     | Anilkumar Raamu       | M.A.            | Bidar University Bidar            |
| 9     | Shantkumar Shivaraj   | M.A.            | Bidar University Bidar            |
| 10    | Digamber Vaijinath    | M.A.            | Bidar University Bidar            |
| 11    | Kaveri Subhash        | M.A.            | Bidar University Bidar            |
| 12    | Neelambika Ramesh     | M.A.            | Bidar University Bidar            |
| 13    | Banupriya Ramesh      | M.A.            | Bidar University Bidar            |
| 14    | Anita Narayanrao      | M.A.            | Bidar University Bidar            |
| 15    | Shivasharanu B        | M.A.            | Bidar University Bidar            |
| 16    | Shreedhar Ningappa    | M.Sc.           | Gulbarga University Kalaburagi    |
| 17    | Sarita Tippanna       | M.Sc.           | Gulbarga University Kalaburag     |
| 18    | Lokesh Narsagonda     | M.Sc.           | Bidar University Bidar            |
| 19    | Vaishanavi Bukka      | M.Sc.           | Bidar University Bidar            |