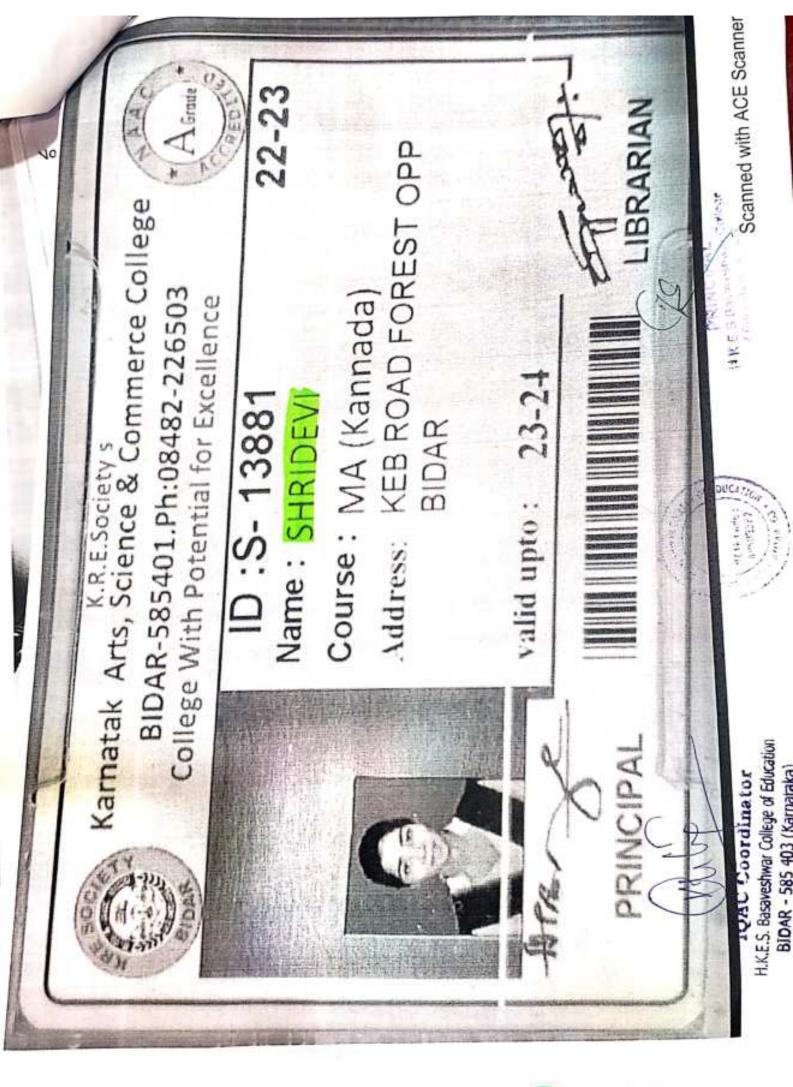

| S.No. | Name of the Students  | Course enrolled | <b>Course Enrolled University</b> |
|-------|-----------------------|-----------------|-----------------------------------|
|       |                       | 2022-2023       |                                   |
| 1     | Tanuja Rajkumar       | M.A.            | Bidar University Bidar            |
| 2     | Ambika Revanappa      | M.Sc.           | Bidar University Bidar            |
| 3     | Shivani Narsinghrao   | M.Sc.           | Bidar University Bidar            |
| 4     | Punyavati Venkatreddy | M.Sc.           | Bidar University Bidar            |
| 5     | Priyanka Sanjeevreddy | M.Sc.           | Bidar University Bidar            |
| 6     | Sneha Kalyanrao       | M.A.            | Bidar University Bidar            |
| 7     | Pooja Huleppa         | M.A.            | Bidar University Bidar            |
| 8     | Anilkumar Raamu       | M.A.            | Bidar University Bidar            |
| 9     | Shantkumar Shivaraj   | M.A.            | Bidar University Bidar            |
| 10    | Digamber Vaijinath    | M.A.            | Bidar University Bidar            |
| 11    | Kaveri Subhash        | M.A.            | Bidar University Bidar            |
| 12    | Neelambika Ramesh     | M.A.            | Bidar University Bidar            |
| 13    | Banupriya Ramesh      | M.A.            | Bidar University Bidar            |
| 14    | Anita Narayanrao      | M.A.            | Bidar University Bidar            |
| 15    | Shivasharanu B        | M.A.            | Bidar University Bidar            |
| 16    | Shreedhar Ningappa    | M.Sc.           | Gulbarga University Kalaburagi    |
| 17    | Sarita Tippanna       | M.Sc.           | Gulbarga University Kalaburag     |
| 18    | Lokesh Narsagonda     | M.Sc.           | Bidar University Bidar            |
| 19    | Vaishanavi Bukka      | M.Sc.           | Bidar University Bidar            |