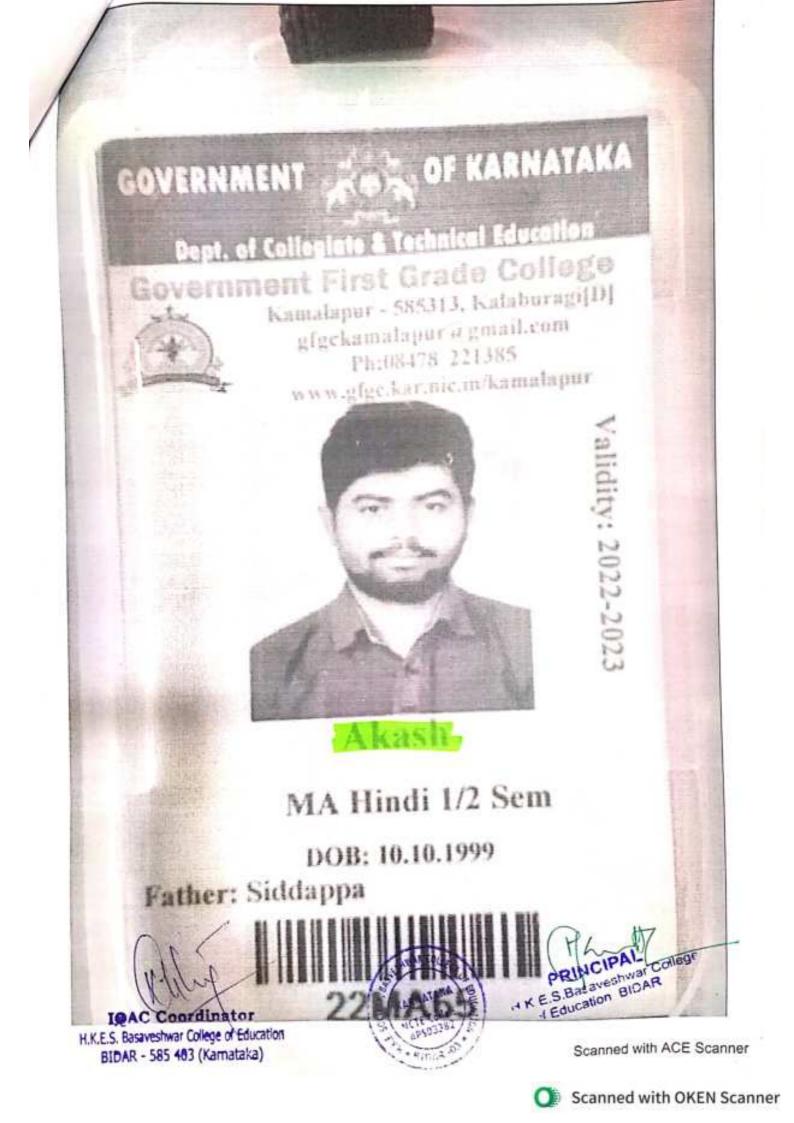

| S.No. | Name of the Students  | Course enrolled | <b>Course Enrolled University</b> |
|-------|-----------------------|-----------------|-----------------------------------|
|       |                       | 2022-2023       |                                   |
| 1     | Tanuja Rajkumar       | M.A.            | Bidar University Bidar            |
| 2     | Ambika Revanappa      | M.Sc.           | Bidar University Bidar            |
| 3     | Shivani Narsinghrao   | M.Sc.           | Bidar University Bidar            |
| 4     | Punyavati Venkatreddy | M.Sc.           | Bidar University Bidar            |
| 5     | Priyanka Sanjeevreddy | M.Sc.           | Bidar University Bidar            |
| 6     | Sneha Kalyanrao       | M.A.            | Bidar University Bidar            |
| 7     | Pooja Huleppa         | M.A.            | Bidar University Bidar            |
| 8     | Anilkumar Raamu       | M.A.            | Bidar University Bidar            |
| 9     | Shantkumar Shivaraj   | M.A.            | Bidar University Bidar            |
| 10    | Digamber Vaijinath    | M.A.            | Bidar University Bidar            |
| 11    | Kaveri Subhash        | M.A.            | Bidar University Bidar            |
| 12    | Neelambika Ramesh     | M.A.            | Bidar University Bidar            |
| 13    | Banupriya Ramesh      | M.A.            | Bidar University Bidar            |
| 14    | Anita Narayanrao      | M.A.            | Bidar University Bidar            |
| 15    | Shivasharanu B        | M.A.            | Bidar University Bidar            |
| 16    | Shreedhar Ningappa    | M.Sc.           | Gulbarga University Kalaburagi    |
| 17    | Sarita Tippanna       | M.Sc.           | Gulbarga University Kalaburag     |
| 18    | Lokesh Narsagonda     | M.Sc.           | Bidar University Bidar            |
| 19    | Vaishanavi Bukka      | M.Sc.           | Bidar University Bidar            |