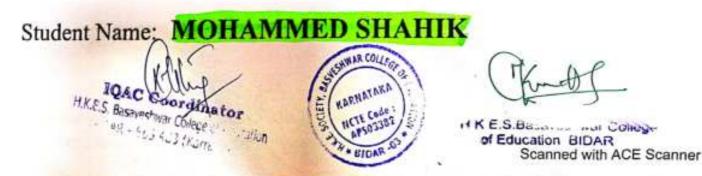

PRINCIPAL # Education, BIDAR

Pho.: 08482-235209 +91-8147671269

H.K.E. SOCIETY'S VESHWAR COLLEGE OF EDUCATION,

BVB CAMPUS, MANHALLI ROAD, BIDAR - 585 403 KARNATAKA, INDIA.

NAAC ACCREDITED - 'B'

(Recognized by SRC NCTE, New Delhi and Permanent Affiliated to Gulbarga University, Kalaburagi.) E-Mail: principalbcebidar@hkes.edu.in, website: www.hkesbcoebidar.in