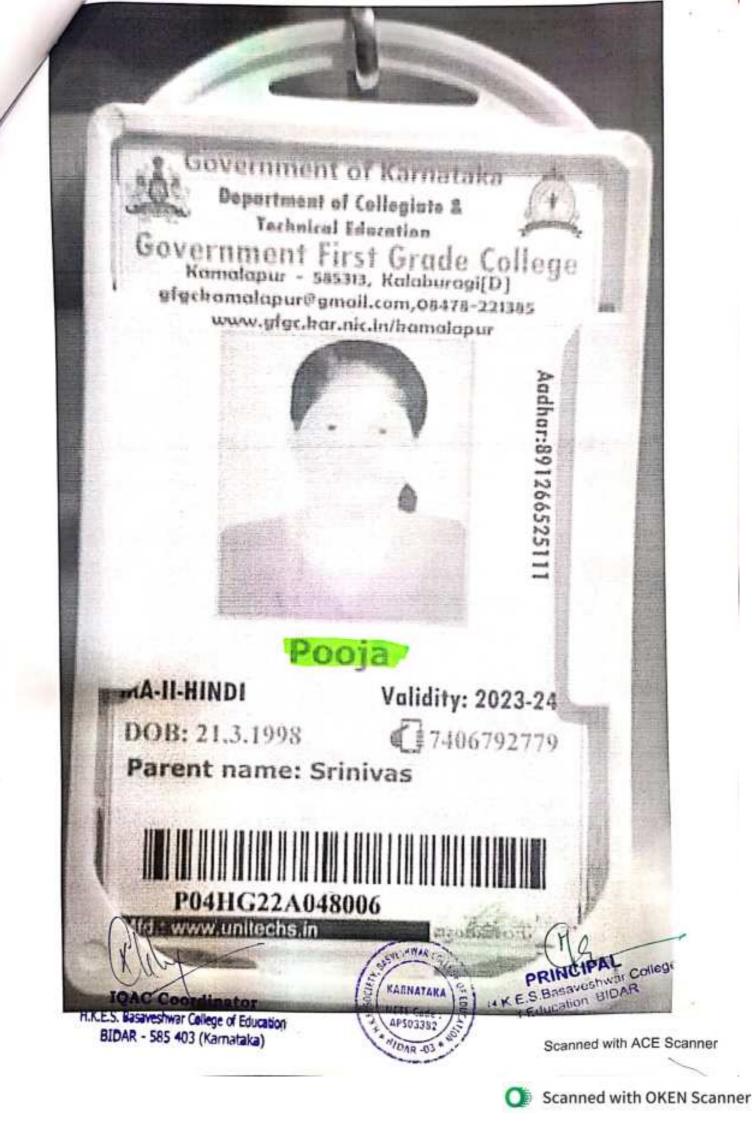

| S.No. | Name of the Students  | Course enrolled | <b>Course Enrolled University</b> |
|-------|-----------------------|-----------------|-----------------------------------|
|       |                       | 2022-2023       |                                   |
| 1     | Tanuja Rajkumar       | M.A.            | Bidar University Bidar            |
| 2     | Ambika Revanappa      | M.Sc.           | Bidar University Bidar            |
| 3     | Shivani Narsinghrao   | M.Sc.           | Bidar University Bidar            |
| 4     | Punyavati Venkatreddy | M.Sc.           | Bidar University Bidar            |
| 5     | Priyanka Sanjeevreddy | M.Sc.           | Bidar University Bidar            |
| 6     | Sneha Kalyanrao       | M.A.            | Bidar University Bidar            |
| 7     | Pooja Huleppa         | M.A.            | Bidar University Bidar            |
| 8     | Anilkumar Raamu       | M.A.            | Bidar University Bidar            |
| 9     | Shantkumar Shivaraj   | M.A.            | Bidar University Bidar            |
| 10    | Digamber Vaijinath    | M.A.            | Bidar University Bidar            |
| 11    | Kaveri Subhash        | M.A.            | Bidar University Bidar            |
| 12    | Neelambika Ramesh     | M.A.            | Bidar University Bidar            |
| 13    | Banupriya Ramesh      | M.A.            | Bidar University Bidar            |
| 14    | Anita Narayanrao      | M.A.            | Bidar University Bidar            |
| 15    | Shivasharanu B        | M.A.            | Bidar University Bidar            |
| 16    | Shreedhar Ningappa    | M.Sc.           | Gulbarga University Kalaburagi    |
| 17    | Sarita Tippanna       | M.Sc.           | Gulbarga University Kalaburag     |
| 18    | Lokesh Narsagonda     | M.Sc.           | Bidar University Bidar            |
| 19    | Vaishanavi Bukka      | M.Sc.           | Bidar University Bidar            |