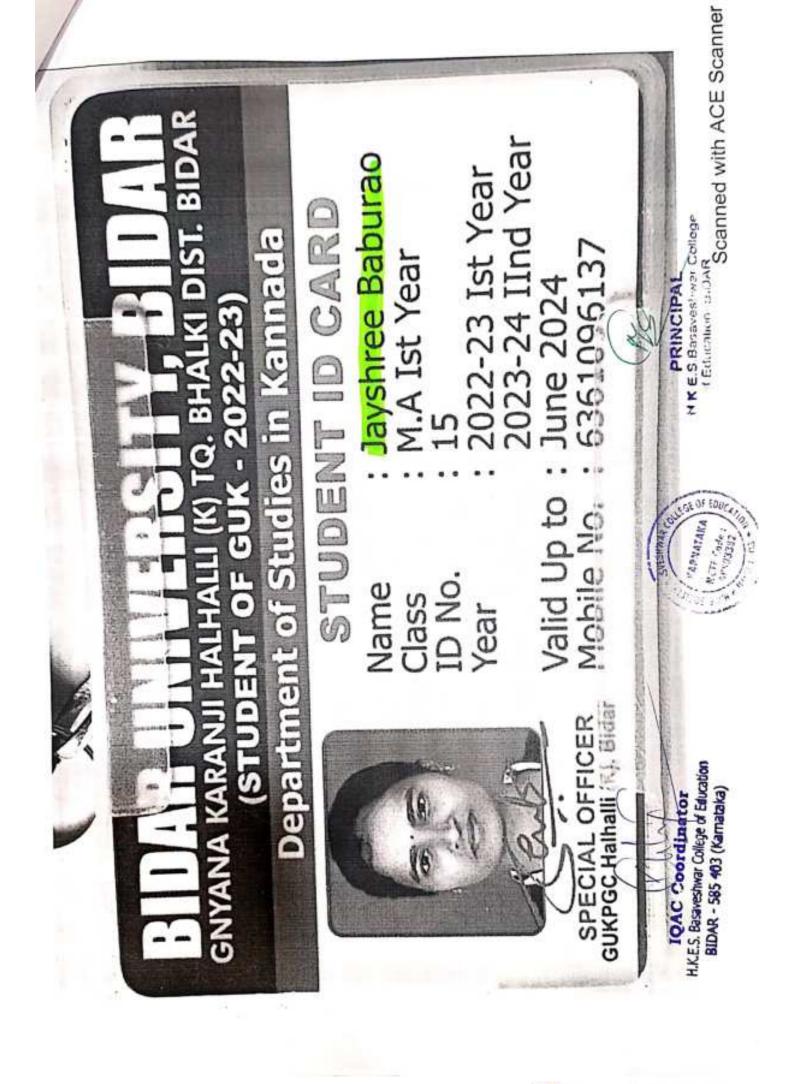

| S.No. | Name of the Students  | Course enrolled | <b>Course Enrolled University</b> |
|-------|-----------------------|-----------------|-----------------------------------|
|       |                       | 2022-2023       |                                   |
| 1     | Tanuja Rajkumar       | M.A.            | Bidar University Bidar            |
| 2     | Ambika Revanappa      | M.Sc.           | Bidar University Bidar            |
| 3     | Shivani Narsinghrao   | M.Sc.           | Bidar University Bidar            |
| 4     | Punyavati Venkatreddy | M.Sc.           | Bidar University Bidar            |
| 5     | Priyanka Sanjeevreddy | M.Sc.           | Bidar University Bidar            |
| 6     | Sneha Kalyanrao       | M.A.            | Bidar University Bidar            |
| 7     | Pooja Huleppa         | M.A.            | Bidar University Bidar            |
| 8     | Anilkumar Raamu       | M.A.            | Bidar University Bidar            |
| 9     | Shantkumar Shivaraj   | M.A.            | Bidar University Bidar            |
| 10    | Digamber Vaijinath    | M.A.            | Bidar University Bidar            |
| 11    | Kaveri Subhash        | M.A.            | Bidar University Bidar            |
| 12    | Neelambika Ramesh     | M.A.            | Bidar University Bidar            |
| 13    | Banupriya Ramesh      | M.A.            | Bidar University Bidar            |
| 14    | Anita Narayanrao      | M.A.            | Bidar University Bidar            |
| 15    | Shivasharanu B        | M.A.            | Bidar University Bidar            |
| 16    | Shreedhar Ningappa    | M.Sc.           | Gulbarga University Kalaburagi    |
| 17    | Sarita Tippanna       | M.Sc.           | Gulbarga University Kalaburag     |
| 18    | Lokesh Narsagonda     | M.Sc.           | Bidar University Bidar            |
| 19    | Vaishanavi Bukka      | M.Sc.           | Bidar University Bidar            |