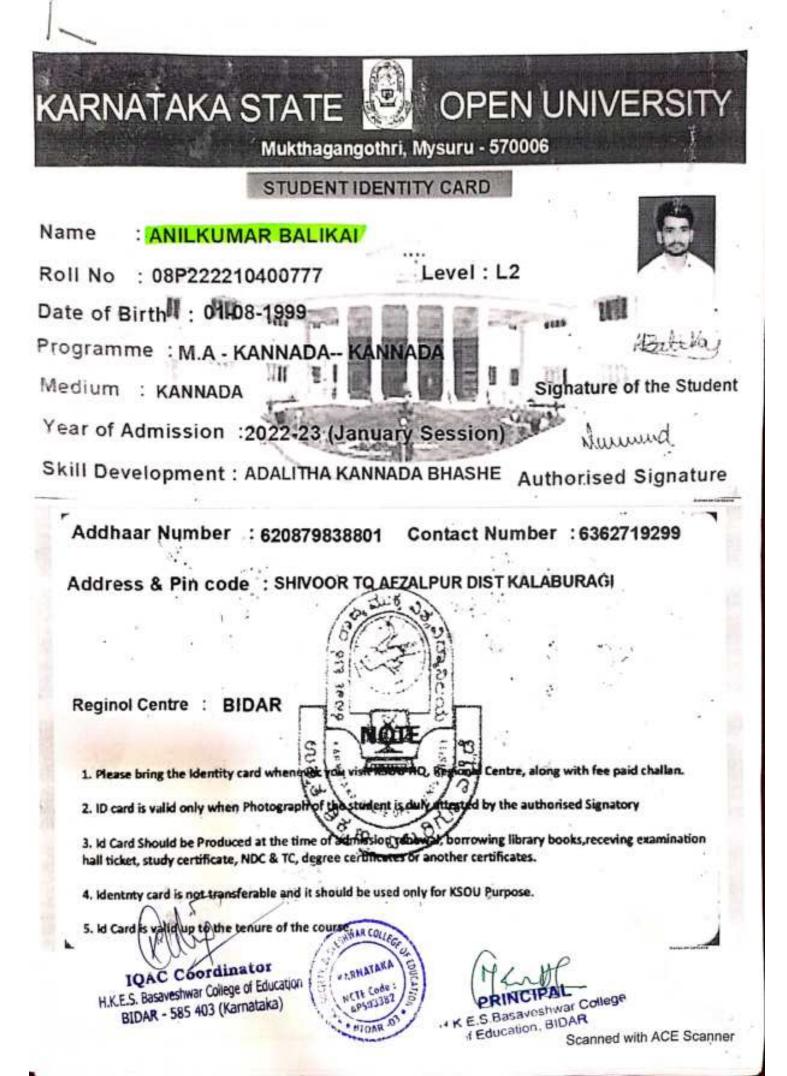

| S.No. | Name of the Students  | Course enrolled | <b>Course Enrolled University</b> |
|-------|-----------------------|-----------------|-----------------------------------|
|       |                       | 2022-2023       |                                   |
| 1     | Tanuja Rajkumar       | M.A.            | Bidar University Bidar            |
| 2     | Ambika Revanappa      | M.Sc.           | Bidar University Bidar            |
| 3     | Shivani Narsinghrao   | M.Sc.           | Bidar University Bidar            |
| 4     | Punyavati Venkatreddy | M.Sc.           | Bidar University Bidar            |
| 5     | Priyanka Sanjeevreddy | M.Sc.           | Bidar University Bidar            |
| 6     | Sneha Kalyanrao       | M.A.            | Bidar University Bidar            |
| 7     | Pooja Huleppa         | M.A.            | Bidar University Bidar            |
| 8     | Anilkumar Raamu       | M.A.            | Bidar University Bidar            |
| 9     | Shantkumar Shivaraj   | M.A.            | Bidar University Bidar            |
| 10    | Digamber Vaijinath    | M.A.            | Bidar University Bidar            |
| 11    | Kaveri Subhash        | M.A.            | Bidar University Bidar            |
| 12    | Neelambika Ramesh     | M.A.            | Bidar University Bidar            |
| 13    | Banupriya Ramesh      | M.A.            | Bidar University Bidar            |
| 14    | Anita Narayanrao      | M.A.            | Bidar University Bidar            |
| 15    | Shivasharanu B        | M.A.            | Bidar University Bidar            |
| 16    | Shreedhar Ningappa    | M.Sc.           | Gulbarga University Kalaburagi    |
| 17    | Sarita Tippanna       | M.Sc.           | Gulbarga University Kalaburag     |
| 18    | Lokesh Narsagonda     | M.Sc.           | Bidar University Bidar            |
| 19    | Vaishanavi Bukka      | M.Sc.           | Bidar University Bidar            |