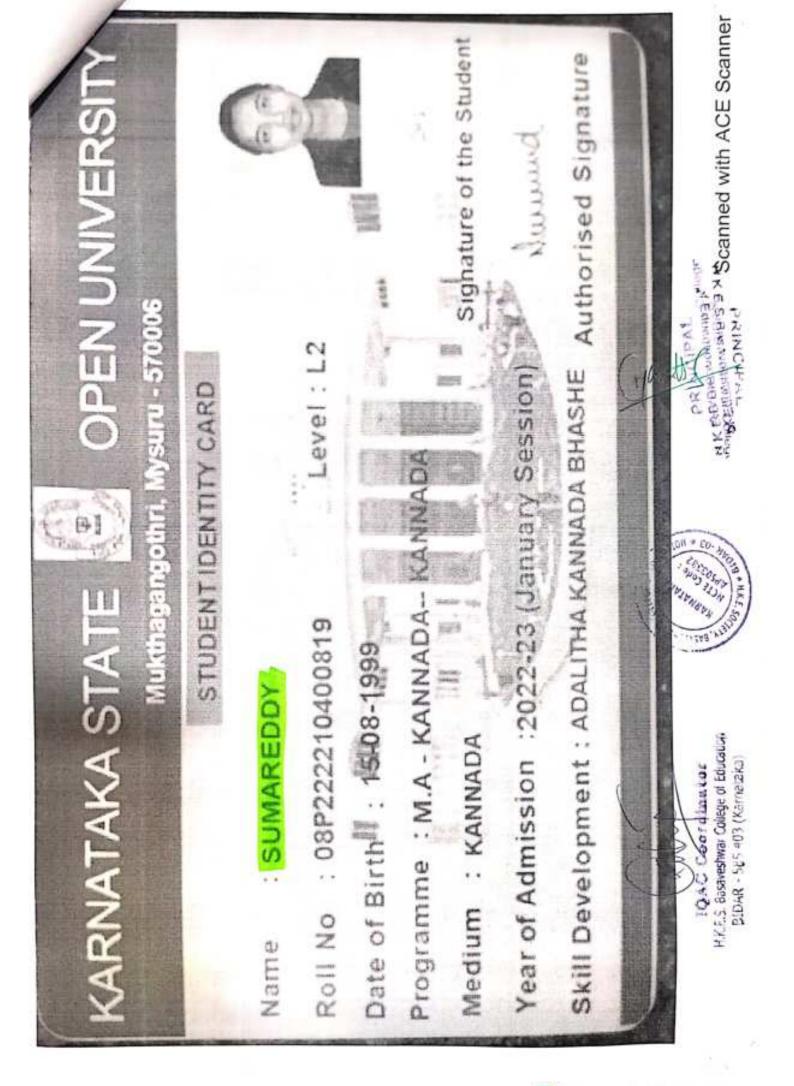

| S.No. | Name of the Students  | Course enrolled | <b>Course Enrolled University</b> |
|-------|-----------------------|-----------------|-----------------------------------|
|       |                       | 2022-2023       |                                   |
| 1     | Tanuja Rajkumar       | M.A.            | Bidar University Bidar            |
| 2     | Ambika Revanappa      | M.Sc.           | Bidar University Bidar            |
| 3     | Shivani Narsinghrao   | M.Sc.           | Bidar University Bidar            |
| 4     | Punyavati Venkatreddy | M.Sc.           | Bidar University Bidar            |
| 5     | Priyanka Sanjeevreddy | M.Sc.           | Bidar University Bidar            |
| 6     | Sneha Kalyanrao       | M.A.            | Bidar University Bidar            |
| 7     | Pooja Huleppa         | M.A.            | Bidar University Bidar            |
| 8     | Anilkumar Raamu       | M.A.            | Bidar University Bidar            |
| 9     | Shantkumar Shivaraj   | M.A.            | Bidar University Bidar            |
| 10    | Digamber Vaijinath    | M.A.            | Bidar University Bidar            |
| 11    | Kaveri Subhash        | M.A.            | Bidar University Bidar            |
| 12    | Neelambika Ramesh     | M.A.            | Bidar University Bidar            |
| 13    | Banupriya Ramesh      | M.A.            | Bidar University Bidar            |
| 14    | Anita Narayanrao      | M.A.            | Bidar University Bidar            |
| 15    | Shivasharanu B        | M.A.            | Bidar University Bidar            |
| 16    | Shreedhar Ningappa    | M.Sc.           | Gulbarga University Kalaburagi    |
| 17    | Sarita Tippanna       | M.Sc.           | Gulbarga University Kalaburag     |
| 18    | Lokesh Narsagonda     | M.Sc.           | Bidar University Bidar            |
| 19    | Vaishanavi Bukka      | M.Sc.           | Bidar University Bidar            |