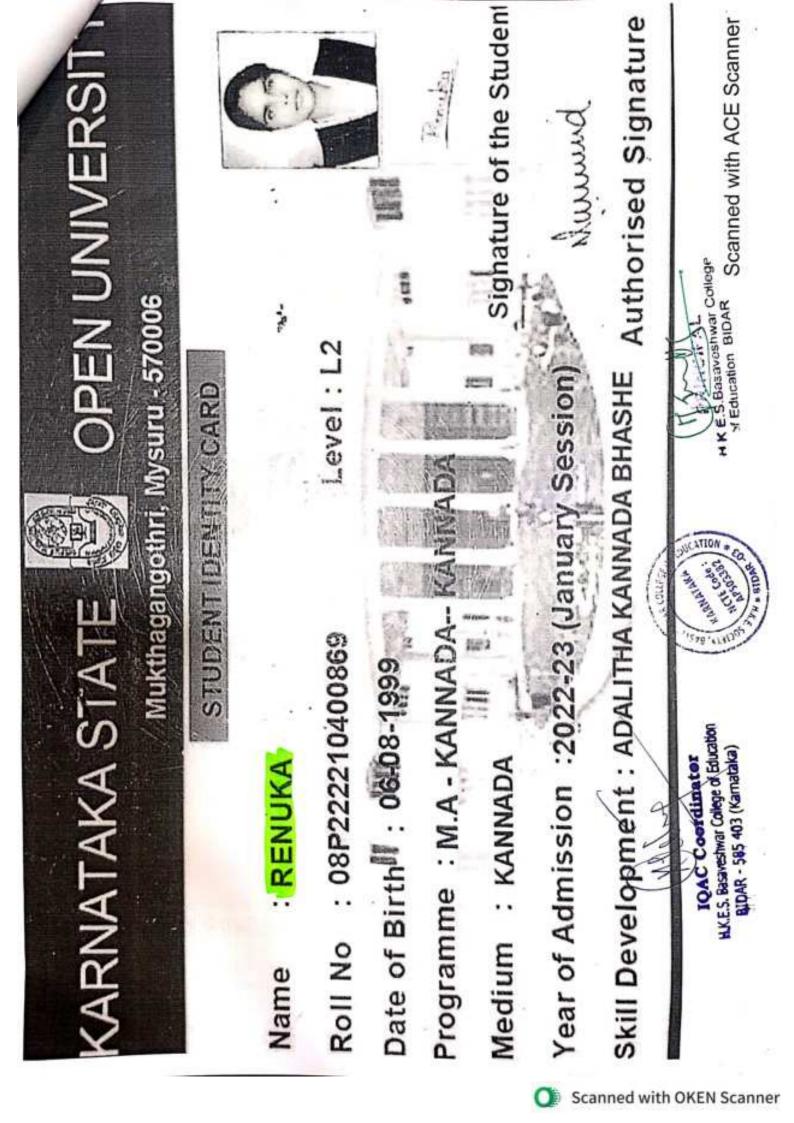

| S.No. | Name of the Students  | Course enrolled | <b>Course Enrolled University</b> |
|-------|-----------------------|-----------------|-----------------------------------|
|       |                       | 2022-2023       |                                   |
| 1     | Tanuja Rajkumar       | M.A.            | Bidar University Bidar            |
| 2     | Ambika Revanappa      | M.Sc.           | Bidar University Bidar            |
| 3     | Shivani Narsinghrao   | M.Sc.           | Bidar University Bidar            |
| 4     | Punyavati Venkatreddy | M.Sc.           | Bidar University Bidar            |
| 5     | Priyanka Sanjeevreddy | M.Sc.           | Bidar University Bidar            |
| 6     | Sneha Kalyanrao       | M.A.            | Bidar University Bidar            |
| 7     | Pooja Huleppa         | M.A.            | Bidar University Bidar            |
| 8     | Anilkumar Raamu       | M.A.            | Bidar University Bidar            |
| 9     | Shantkumar Shivaraj   | M.A.            | Bidar University Bidar            |
| 10    | Digamber Vaijinath    | M.A.            | Bidar University Bidar            |
| 11    | Kaveri Subhash        | M.A.            | Bidar University Bidar            |
| 12    | Neelambika Ramesh     | M.A.            | Bidar University Bidar            |
| 13    | Banupriya Ramesh      | M.A.            | Bidar University Bidar            |
| 14    | Anita Narayanrao      | M.A.            | Bidar University Bidar            |
| 15    | Shivasharanu B        | M.A.            | Bidar University Bidar            |
| 16    | Shreedhar Ningappa    | M.Sc.           | Gulbarga University Kalaburagi    |
| 17    | Sarita Tippanna       | M.Sc.           | Gulbarga University Kalaburag     |
| 18    | Lokesh Narsagonda     | M.Sc.           | Bidar University Bidar            |
| 19    | Vaishanavi Bukka      | M.Sc.           | Bidar University Bidar            |