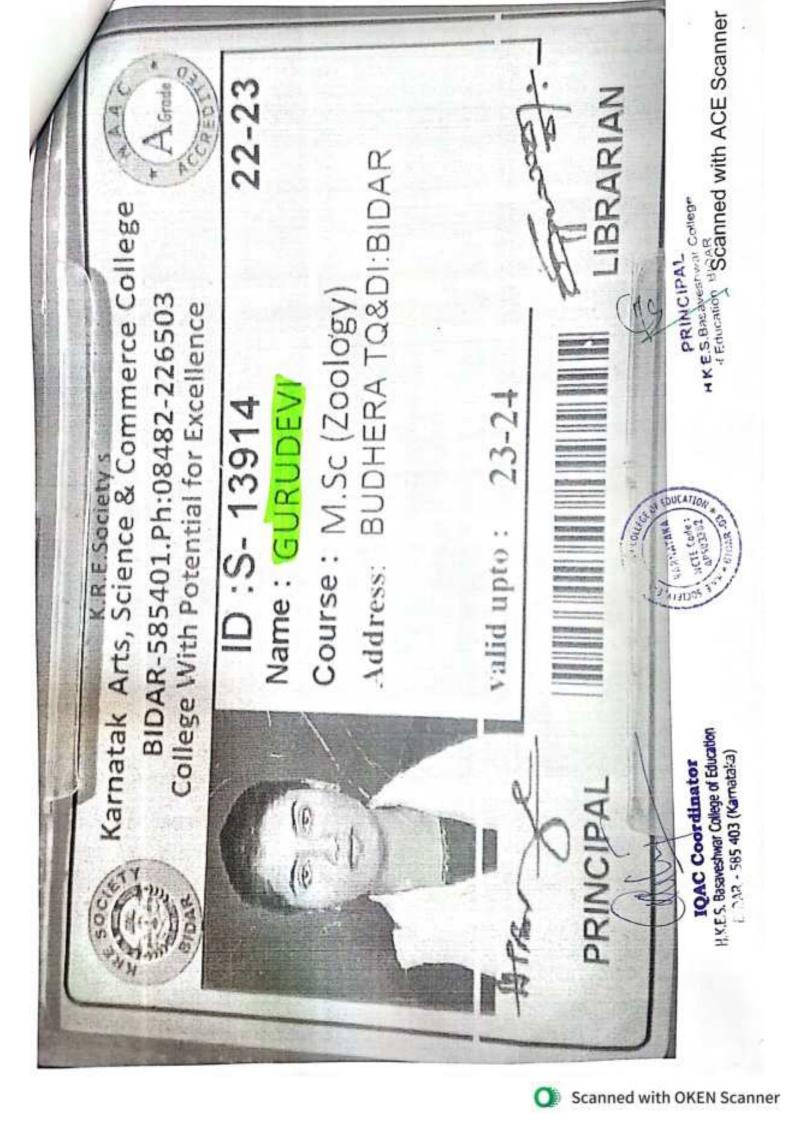

| S.No. | Name of the Students  | Course enrolled | <b>Course Enrolled University</b> |
|-------|-----------------------|-----------------|-----------------------------------|
|       |                       | 2022-2023       |                                   |
| 1     | Tanuja Rajkumar       | M.A.            | Bidar University Bidar            |
| 2     | Ambika Revanappa      | M.Sc.           | Bidar University Bidar            |
| 3     | Shivani Narsinghrao   | M.Sc.           | Bidar University Bidar            |
| 4     | Punyavati Venkatreddy | M.Sc.           | Bidar University Bidar            |
| 5     | Priyanka Sanjeevreddy | M.Sc.           | Bidar University Bidar            |
| 6     | Sneha Kalyanrao       | M.A.            | Bidar University Bidar            |
| 7     | Pooja Huleppa         | M.A.            | Bidar University Bidar            |
| 8     | Anilkumar Raamu       | M.A.            | Bidar University Bidar            |
| 9     | Shantkumar Shivaraj   | M.A.            | Bidar University Bidar            |
| 10    | Digamber Vaijinath    | M.A.            | Bidar University Bidar            |
| 11    | Kaveri Subhash        | M.A.            | Bidar University Bidar            |
| 12    | Neelambika Ramesh     | M.A.            | Bidar University Bidar            |
| 13    | Banupriya Ramesh      | M.A.            | Bidar University Bidar            |
| 14    | Anita Narayanrao      | M.A.            | Bidar University Bidar            |
| 15    | Shivasharanu B        | M.A.            | Bidar University Bidar            |
| 16    | Shreedhar Ningappa    | M.Sc.           | Gulbarga University Kalaburagi    |
| 17    | Sarita Tippanna       | M.Sc.           | Gulbarga University Kalaburag     |
| 18    | Lokesh Narsagonda     | M.Sc.           | Bidar University Bidar            |
| 19    | Vaishanavi Bukka      | M.Sc.           | Bidar University Bidar            |