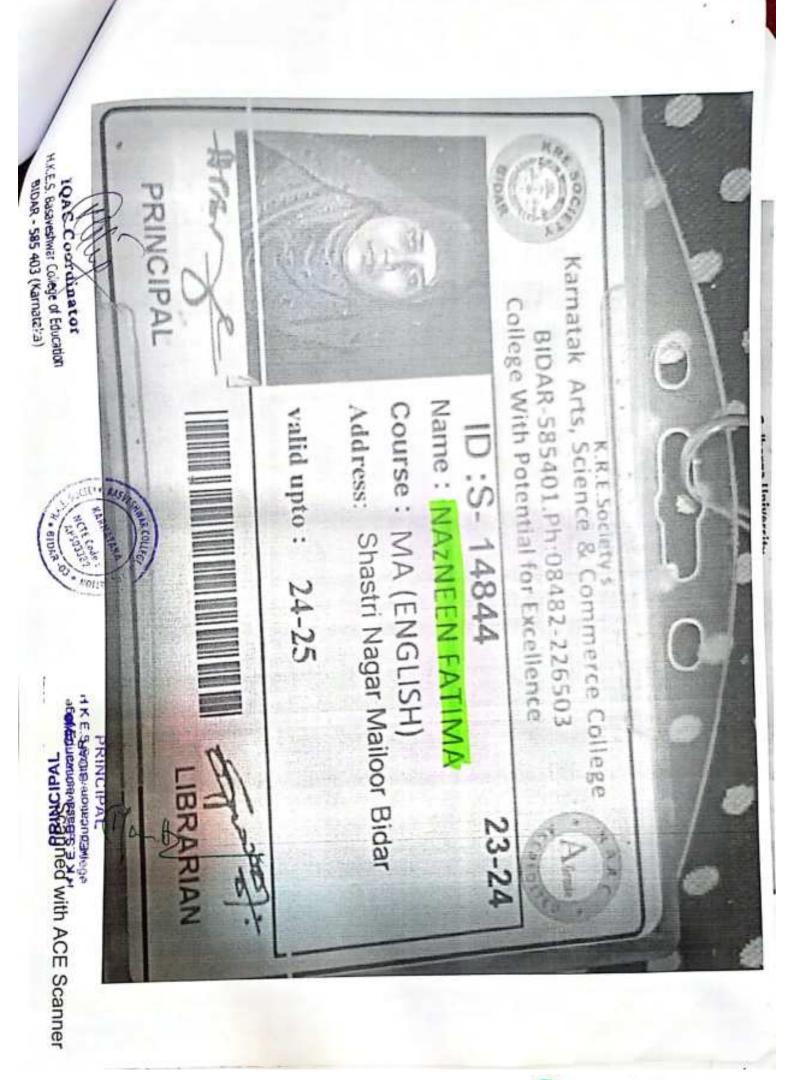

|
| BIDAR 02                                                                                                                                                                                                                                                                                                 |
| O Scanned with OKEN Scanne                                                                                                                                                                                                                                                                               |







# GOVERNMENT FIRST GRADE COLLEGE KAMALAPUR

MAIN ROAD KAMALAPUR, , KAMALAPUR-585313 Date 21-Dec-2023

SBCollect Reference Number :

Category :

Amount :

name :

parent name :

gender :

Registration Number :

aadhar no :

mobile no ;

total fee :

Total Amount (In Figures) :

Total Amount (in words) :-

Remarks':

Notification 1: Notification 2:

Shot on Y'll Vivo Al camera

IQAC COORDINATOR H.K.E.S. Basaveshwar College of Education BIDAR - 585 403 (Kamataka)

DUM0088671

admission fees

13460

MALLAPPA

AMBIKA

fernala

P04HG23A048001

230494573253

9353053941

3460

3,460.00

(SSD)

Rupees Three Thousand Four Hundred Sixty Only

PG MA HINDI 1 SEM ADD FEE NAME AMBIKA REG P04HG23AD48001 TOTAL FEE 3460

PRINCIPAL H K E.S Basaveshwar College HEducation BIDAR





| H practis