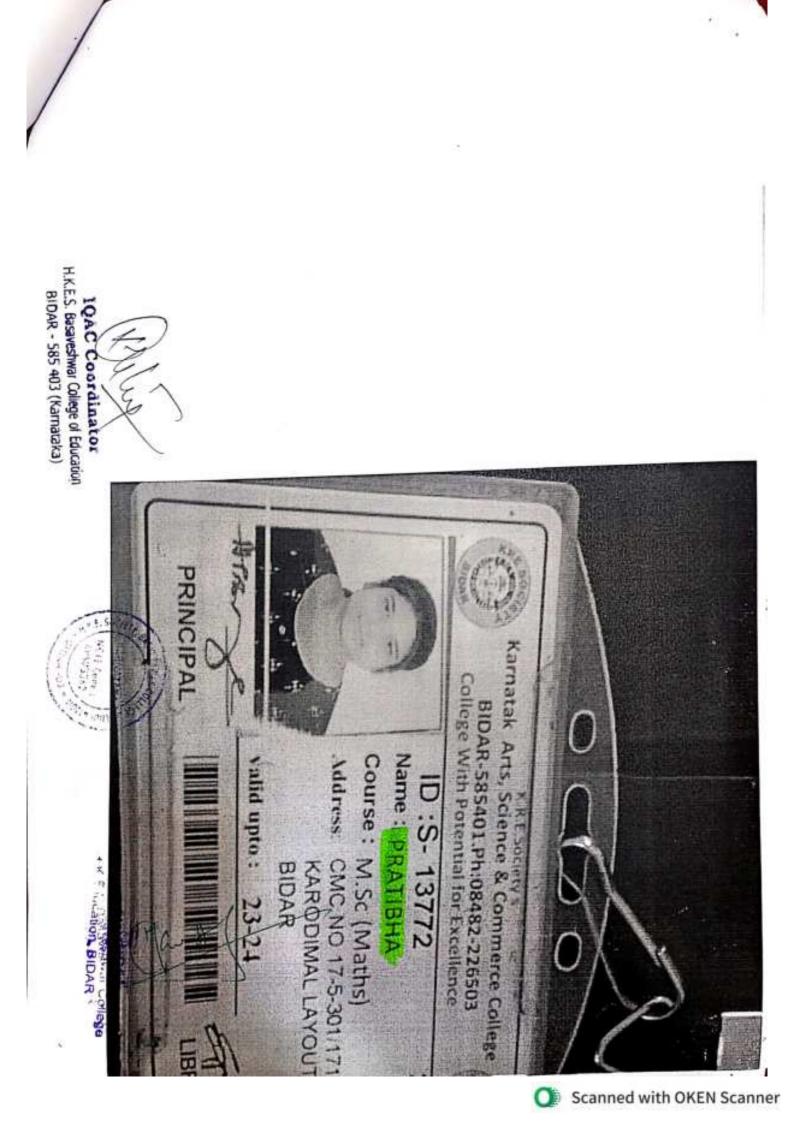

| S.No. | Name of the Students  | Course enrolled | <b>Course Enrolled University</b> |
|-------|-----------------------|-----------------|-----------------------------------|
|       |                       | 2022-2023       |                                   |
| 1     | Tanuja Rajkumar       | M.A.            | Bidar University Bidar            |
| 2     | Ambika Revanappa      | M.Sc.           | Bidar University Bidar            |
| 3     | Shivani Narsinghrao   | M.Sc.           | Bidar University Bidar            |
| 4     | Punyavati Venkatreddy | M.Sc.           | Bidar University Bidar            |
| 5     | Priyanka Sanjeevreddy | M.Sc.           | Bidar University Bidar            |
| 6     | Sneha Kalyanrao       | M.A.            | Bidar University Bidar            |
| 7     | Pooja Huleppa         | M.A.            | Bidar University Bidar            |
| 8     | Anilkumar Raamu       | M.A.            | Bidar University Bidar            |
| 9     | Shantkumar Shivaraj   | M.A.            | Bidar University Bidar            |
| 10    | Digamber Vaijinath    | M.A.            | Bidar University Bidar            |
| 11    | Kaveri Subhash        | M.A.            | Bidar University Bidar            |
| 12    | Neelambika Ramesh     | M.A.            | Bidar University Bidar            |
| 13    | Banupriya Ramesh      | M.A.            | Bidar University Bidar            |
| 14    | Anita Narayanrao      | M.A.            | Bidar University Bidar            |
| 15    | Shivasharanu B        | M.A.            | Bidar University Bidar            |
| 16    | Shreedhar Ningappa    | M.Sc.           | Gulbarga University Kalaburagi    |
| 17    | Sarita Tippanna       | M.Sc.           | Gulbarga University Kalaburag     |
| 18    | Lokesh Narsagonda     | M.Sc.           | Bidar University Bidar            |
| 19    | Vaishanavi Bukka      | M.Sc.           | Bidar University Bidar            |