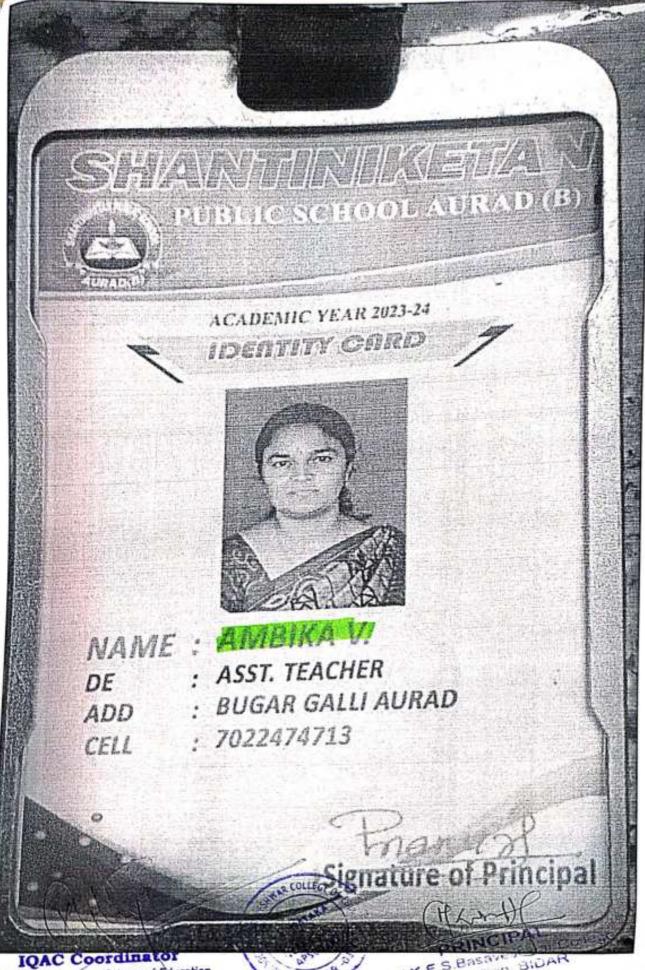

H.K.E.S. Basaveshwar College of Education BIDAR - 585 403 (Karnataka)

H.K.E.S. Basaveshwar College of Education BIDAR - 585 403 (Karnataka)

E.S.Brasveshwar Colles

| 2018-2019 |                       |                                              |  |  |  |
|-----------|-----------------------|----------------------------------------------|--|--|--|
| S.No.     | Name of the students  | Name of the working institution              |  |  |  |
| 1         | Pooja Kanaji Omkar    | GPSTR-Govt HPS Jeerga (B)                    |  |  |  |
| 2         | Premalatha Dasharath  | GPSTR-Govt HPS Chandapur Bhalki              |  |  |  |
| 3         | Vijaylaxmi Dayanand   | GPSTR-Govt HPS & HS RMSA Joldapka            |  |  |  |
| 4         | Asha Havigirao        | Shaheen IQRA PU College Aurad(B)             |  |  |  |
| 5         | Snehalata Suryakanth  | Sarvajna High School Andoor Bidar            |  |  |  |
| 6         | Ashwnin Narsing       | Guru Nanak FG College Bidar                  |  |  |  |
| 7         | Roopawathi Revansidda | Govt Model School Chimanchod, Chincholi      |  |  |  |
| 8         | Shruti Kamalakar      | Chamundeshwari HS Kamalapur Kalaburagi       |  |  |  |
| 9         | Rani Basawaraj        | Basavateert Vidyapeeth HS Hudagi Humanabad   |  |  |  |
| 10        | Laxmikant Baburao     | Sarvajna High School Andoor Bidar            |  |  |  |
| 11        | Shweta Sangappa       | Bhagatsingh English Medium School Humanabad. |  |  |  |
| 12        | Ambika Venket         | Shantinikatan Public School Aurad (B)        |  |  |  |
| 13        | Sangmesh Shankarappa  | Sri C Gurukul P U College Karadyal Bhalki    |  |  |  |
| 14        | Pankaj Naganathrao    | RBL Finserve Bidar                           |  |  |  |