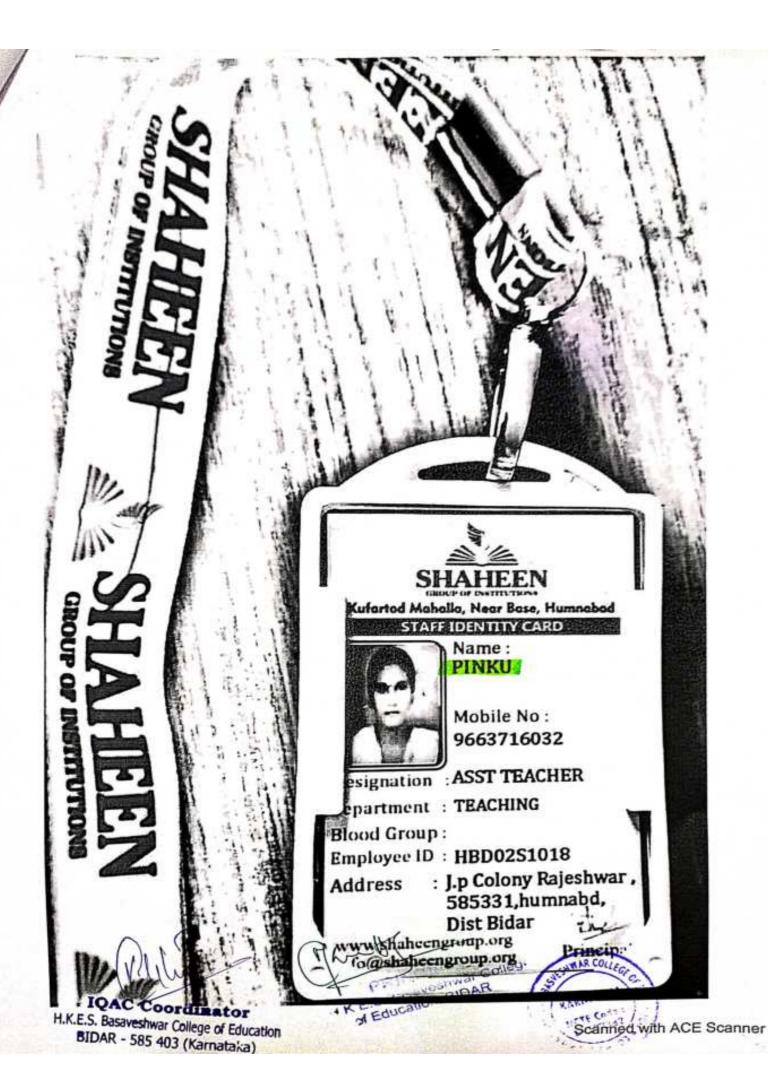

H.S. Dise Code ; 29050410730

IQAC Coordinator

H.K.E.S. Basaveshwar Cellinge of Education

R14 1R - 585 403 (Karri

MARNATAKA

KARNATAKA

of Education, BIDAR

|       |                       | 2021-2022                                     |
|-------|-----------------------|-----------------------------------------------|
| S.No. | Name of the students  | Name of the working institution               |
| 1     | Anilkumar Balikai     | Shree Vivekanand Primary & HS Karajagi        |
| 2     | Aarati Govindrao      | Maharshi English Medium HS Bidar              |
| 3     | Shruti Narsingrao     | Bhagatsingh English Medium School Humanabad.  |
| 4     | Pinku Tippanna        | Shaheen English Medium HS Humanabad           |
| 5     | Vinaya Randive        | Jawahar Navodaya Vidyalaya Haveri             |
| 6     | Madhumati Konde       | Janata Praveen Independent PU college Santpur |
| 7     | Murahari Bhagavanrao  | Smt.Indubai Gurutappa Shetkar HS Bidar        |
| 8     | Shobhavati Sharanappa | National Public School Bidar                  |
| 9     | Chamundeshwari T      | Sri C Gurukul P U College Karadyal Bhalki     |
| 10    | Gouramma Sabreddy     | Royal Orchid HRP School Aurad (B)             |
| 11    | Shivleda Malge        | Garunanak Public School Bidox.                |