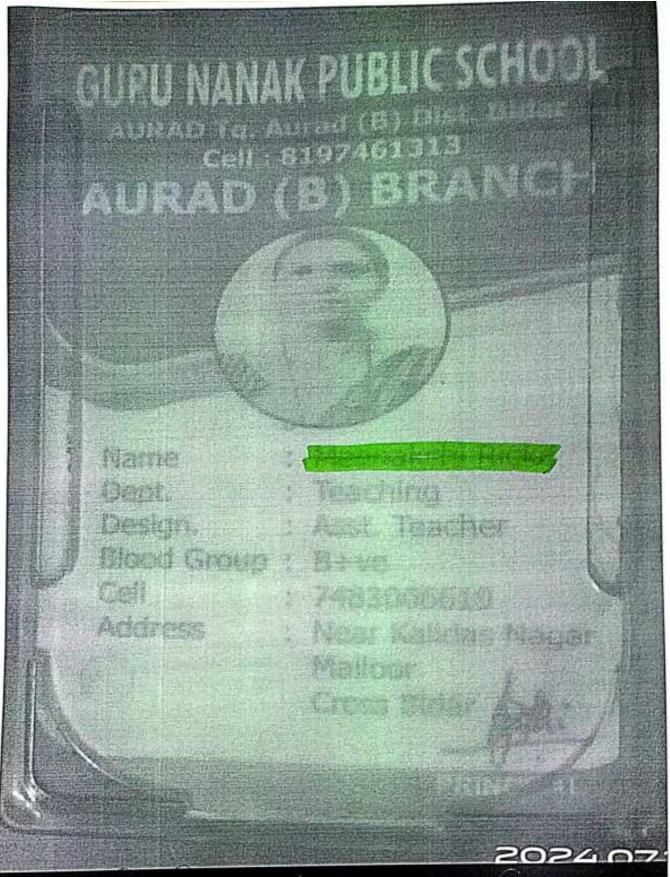

d Tarta

PRINCIPA

TOAC HYES Basen

DAR

|       |                      | 2020-2021                                  |
|-------|----------------------|--------------------------------------------|
| S.No. | Name of the students | Name of the working institution            |
| 1     | Vinod Rajkumar       | GPSTR-Govt.HPS Karaknalli Humanabad        |
| 2     | Sangeeta Shetkar     | GPSTR-Govt.HPS Shembelli Aurad (B)         |
| 3     | Priyanka Ashok       | Maharshi English Medium HS Bidar           |
| 4     | Anuradha Raju        | Bharat Public School Bhalki                |
| 5     | Manjula Goplarao     | Spardha Sankalp Academy Bidar              |
| 6     | Noor Pasha Alamoddin | BVB PU College Bidar.                      |
| 7     | Deeparani Prakash    | Govt High School Kaudgaon Aurad (B)        |
| 8     | Meenakshi Nagshetty  | BVB Degree College Bidar.                  |
| 9     | Meenakshi Baburao    | Guru Nanak HS Aurad (B)                    |
| 10    | Prakash Prabhu       | Rajeev Gandhi PU Independence Naubad Bidar |
| 11    | Gayatri Shankar      | Land Surveyor Aurad (B)                    |
| 12    | Pooja Rani Prabhakar | Arunodaya HS Basava Nagar Bidar            |
| 13 1  | Pooja. P.            | Vidyashree Model Prid High School B        |