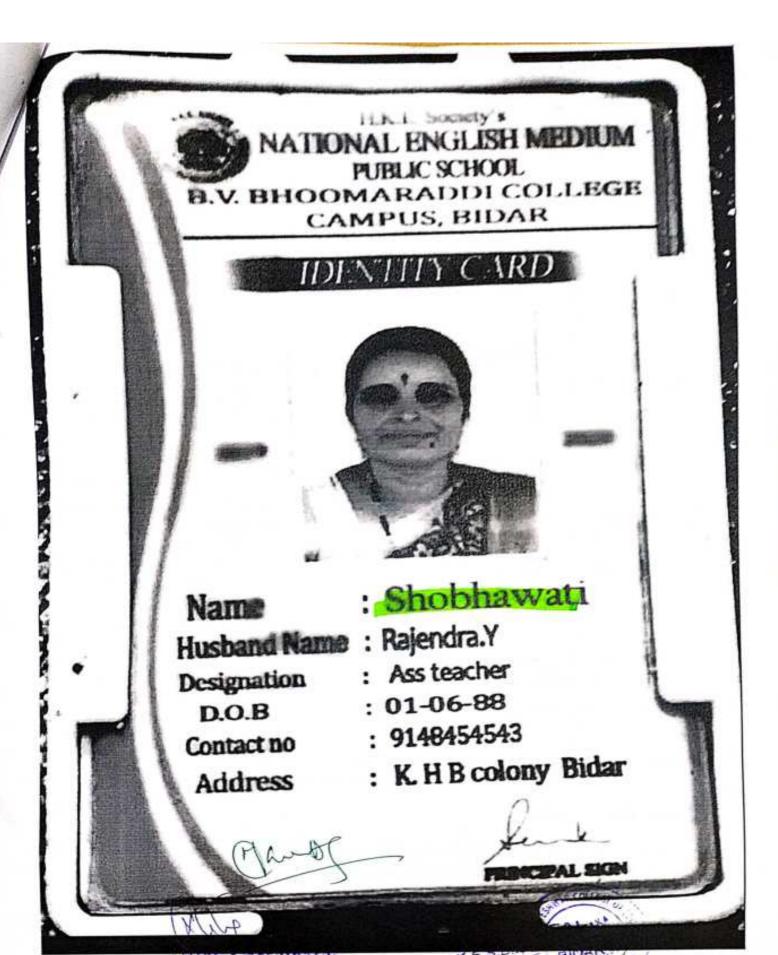

H.S. Dise Code ; 29050410730

IQAC Coordinator

H.K.E.S. Basaveshwar Cellinge of Education

R14 1R - 585 403 (Karri

MARNATAKA

KARNATAKA

of Education, BIDAR

|       |                       | 2021-2022                                     |
|-------|-----------------------|-----------------------------------------------|
| S.No. | Name of the students  | Name of the working institution               |
| 1     | Anilkumar Balikai     | Shree Vivekanand Primary & HS Karajagi        |
| 2     | Aarati Govindrao      | Maharshi English Medium HS Bidar              |
| 3     | Shruti Narsingrao     | Bhagatsingh English Medium School Humanabad.  |
| 4     | Pinku Tippanna        | Shaheen English Medium HS Humanabad           |
| 5     | Vinaya Randive        | Jawahar Navodaya Vidyalaya Haveri             |
| 6     | Madhumati Konde       | Janata Praveen Independent PU college Santpur |
| 7     | Murahari Bhagavanrao  | Smt.Indubai Gurutappa Shetkar HS Bidar        |
| 8     | Shobhavati Sharanappa | National Public School Bidar                  |
| 9     | Chamundeshwari T      | Sri C Gurukul P U College Karadyal Bhalki     |
| 10    | Gouramma Sabreddy     | Royal Orchid HRP School Aurad (B)             |
| 11    | Shivleda Malge        | Garunanak Public School Bidox.                |