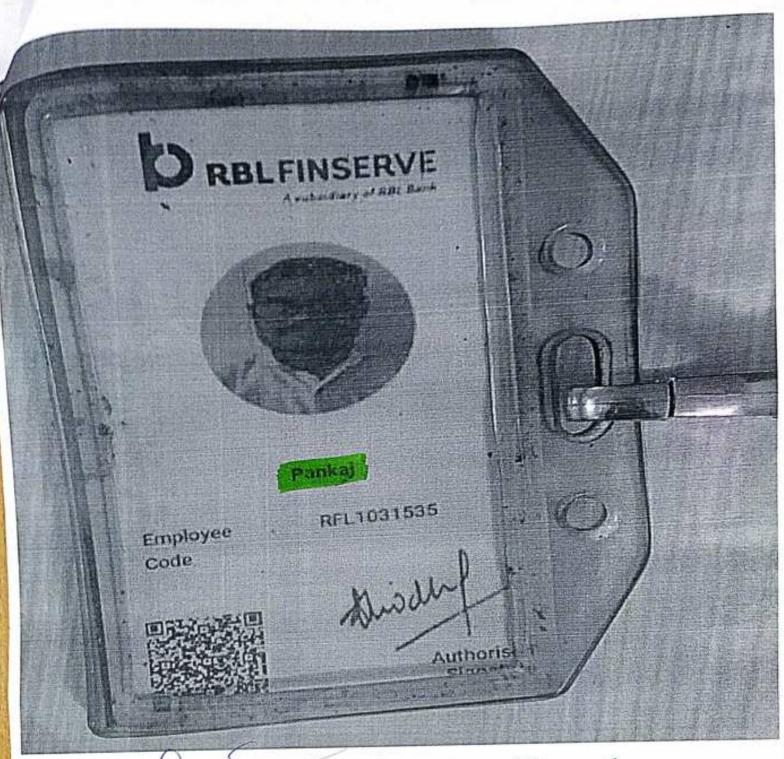

H.K.E.S. Basaveshwar College of Education BIDAR - 585 403 (Karnataka)

H.K.E.S. Basaveshwar College of Education BIDAR - 585 403 (Karnataka)

E.S.Brasveshwar Colles

| 2018-2019 |                       |                                              |  |  |  |
|-----------|-----------------------|----------------------------------------------|--|--|--|
| S.No.     | Name of the students  | Name of the working institution              |  |  |  |
| 1         | Pooja Kanaji Omkar    | GPSTR-Govt HPS Jeerga (B)                    |  |  |  |
| 2         | Premalatha Dasharath  | GPSTR-Govt HPS Chandapur Bhalki              |  |  |  |
| 3         | Vijaylaxmi Dayanand   | GPSTR-Govt HPS & HS RMSA Joldapka            |  |  |  |
| 4         | Asha Havigirao        | Shaheen IQRA PU College Aurad(B)             |  |  |  |
| 5         | Snehalata Suryakanth  | Sarvajna High School Andoor Bidar            |  |  |  |
| 6         | Ashwnin Narsing       | Guru Nanak FG College Bidar                  |  |  |  |
| 7         | Roopawathi Revansidda | Govt Model School Chimanchod, Chincholi      |  |  |  |
| 8         | Shruti Kamalakar      | Chamundeshwari HS Kamalapur Kalaburagi       |  |  |  |
| 9         | Rani Basawaraj        | Basavateert Vidyapeeth HS Hudagi Humanabad   |  |  |  |
| 10        | Laxmikant Baburao     | Sarvajna High School Andoor Bidar            |  |  |  |
| 11        | Shweta Sangappa       | Bhagatsingh English Medium School Humanabad. |  |  |  |
| 12        | Ambika Venket         | Shantinikatan Public School Aurad (B)        |  |  |  |
| 13        | Sangmesh Shankarappa  | Sri C Gurukul P U College Karadyal Bhalki    |  |  |  |
| 14        | Pankaj Naganathrao    | RBL Finserve Bidar                           |  |  |  |