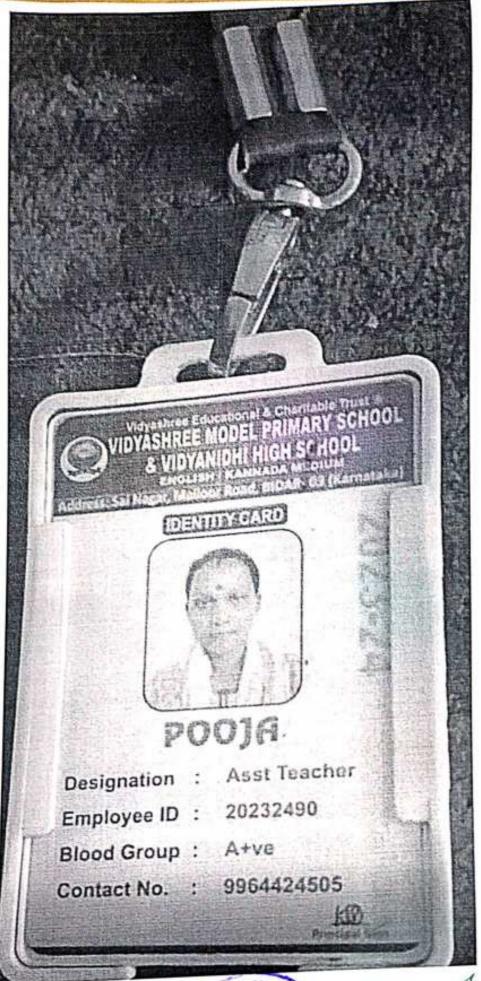

d Tarta

PRINCIPA

TOAC HYES Basen

DAR

|       |                      | 2020-2021                                  |
|-------|----------------------|--------------------------------------------|
| S.No. | Name of the students | Name of the working institution            |
| 1     | Vinod Rajkumar       | GPSTR-Govt.HPS Karaknalli Humanabad        |
| 2     | Sangeeta Shetkar     | GPSTR-Govt.HPS Shembelli Aurad (B)         |
| 3     | Priyanka Ashok       | Maharshi English Medium HS Bidar           |
| 4     | Anuradha Raju        | Bharat Public School Bhalki                |
| 5     | Manjula Goplarao     | Spardha Sankalp Academy Bidar              |
| 6     | Noor Pasha Alamoddin | BVB PU College Bidar.                      |
| 7     | Deeparani Prakash    | Govt High School Kaudgaon Aurad (B)        |
| 8     | Meenakshi Nagshetty  | BVB Degree College Bidar.                  |
| 9     | Meenakshi Baburao    | Guru Nanak HS Aurad (B)                    |
| 10    | Prakash Prabhu       | Rajeev Gandhi PU Independence Naubad Bidar |
| 11    | Gayatri Shankar      | Land Surveyor Aurad (B)                    |
| 12    | Pooja Rani Prabhakar | Arunodaya HS Basava Nagar Bidar            |
| 13 1  | Pooja. P.            | Vidyashree Model Prid High School B        |