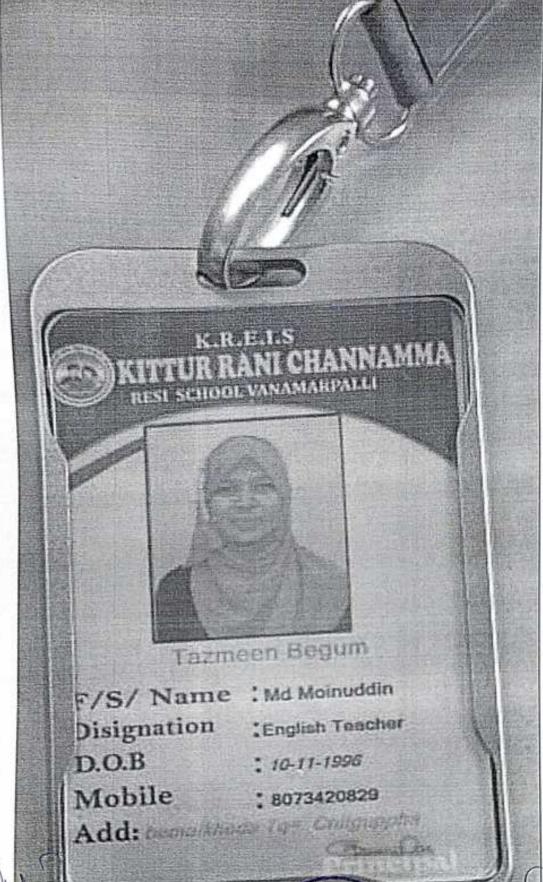

H.K.E.S. Basaveshwar College of Education BIDAR - 585 403 (Karnat: :)

WARHATAKA COLLEGEO ANTI COLLEG

Soanned with ACE Scanner

PRINCIPAL

K E.S.Basaveshwar College J Education BIDAR

| S.No. | Name of the students    | Name of the working institution        |
|-------|-------------------------|----------------------------------------|
| 1     | Umabharti Karnasingh    | GPSTR-Govt.HPS Halhali B               |
| 2     | Priyanka Prabhu         | GPSTR-Govt.HPS Rudnoor Thanda Bhalk    |
| 3     | Shivakumar Ashok        | GPSTR-Govt.HPS Borgi (J) Bhalki        |
| 4     | Sushma Narsingrao       | GPSTR -Govt HPS Alur (K) Bhalki        |
| 5     | Manikrao CHandrashekhar | GPSTR-Govt HPS Kosam Bhalki            |
| 6     | Jaganath Shamrao        | GPSTR -Govt HPS Barur Bidar            |
| 7     | Ashwini R Ashok         | GPSTR -Govt HPS Bidar                  |
| 8     | Nirmala Baburao         | GPSTR -Govt HPS Bhalki                 |
| 9     | Mohmadi Noor Begum      | Maharshi English Medium HS Bidar       |
| 10    | Gangamma Mallayya       | Sri.S.V. Serikar HS Nidwancha.Bidar    |
| 11    | Anandkumar Bheemanna    | Model Primary School Lakhangaon Bhalki |
| 12    | Grace Evengline P       | Chamundeshwari HS Kamalapur            |
| 13    | Robinson Benjimen       | Scholar Public HS Gumpa BIdar          |
| 14    | Mohammed Shahik         | Guru Nanak HS Mann-E-Khelli Bidar.     |
| 15    | Tazmeen Begum           | Aadarsh Vidyalaya Aurad (B)            |
| 16    | Santoshi Ramesh         | Siddharth HS Janwada Road Bidar        |