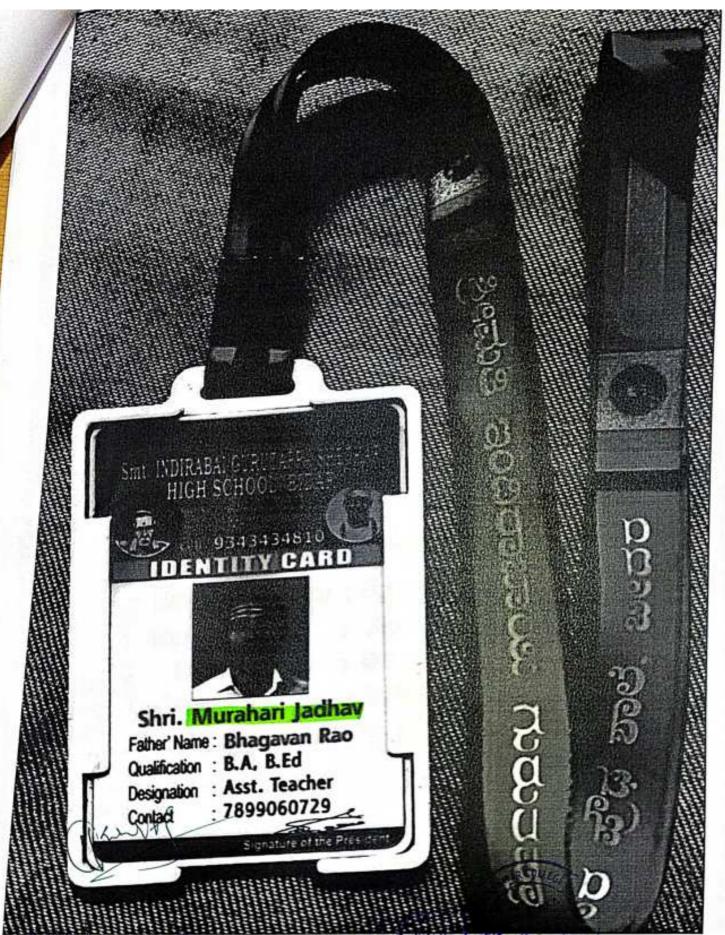

H.S. Dise Code ; 29050410730

IQAC Coordinator

H.K.E.S. Basaveshwar Cellinge of Education

R14 1R - 585 403 (Karri

MARNATAKA

KARNATAKA

of Education, BIDAR

|       |                       | 2021-2022                                     |
|-------|-----------------------|-----------------------------------------------|
| S.No. | Name of the students  | Name of the working institution               |
| 1     | Anilkumar Balikai     | Shree Vivekanand Primary & HS Karajagi        |
| 2     | Aarati Govindrao      | Maharshi English Medium HS Bidar              |
| 3     | Shruti Narsingrao     | Bhagatsingh English Medium School Humanabad.  |
| 4     | Pinku Tippanna        | Shaheen English Medium HS Humanabad           |
| 5     | Vinaya Randive        | Jawahar Navodaya Vidyalaya Haveri             |
| 6     | Madhumati Konde       | Janata Praveen Independent PU college Santpur |
| 7     | Murahari Bhagavanrao  | Smt.Indubai Gurutappa Shetkar HS Bidar        |
| 8     | Shobhavati Sharanappa | National Public School Bidar                  |
| 9     | Chamundeshwari T      | Sri C Gurukul P U College Karadyal Bhalki     |
| 10    | Gouramma Sabreddy     | Royal Orchid HRP School Aurad (B)             |
| 11    | Shivleda Malge        | Garunanak Public School Bidox.                |