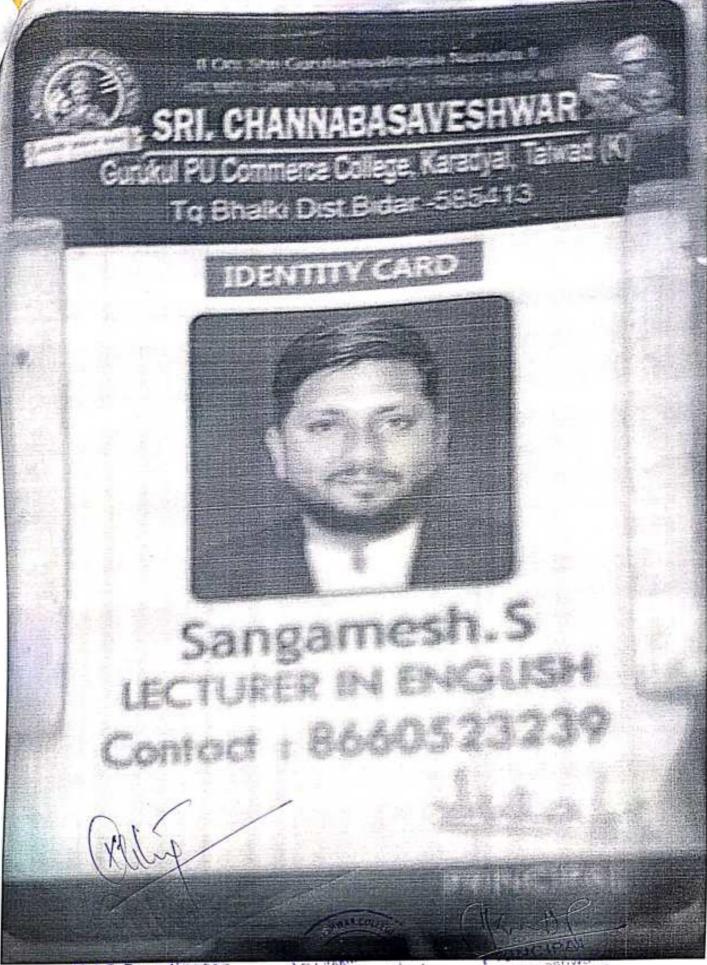

H.K.E.S. Basaveshwar College of Education BIDAR - 585 403 (Karnataka)

H.K.E.S. Basaveshwar College of Education BIDAR - 585 403 (Karnataka)

E.S.Brasveshwar Colles

| 2018-2019 |                       |                                              |  |  |  |
|-----------|-----------------------|----------------------------------------------|--|--|--|
| S.No.     | Name of the students  | Name of the working institution              |  |  |  |
| 1         | Pooja Kanaji Omkar    | GPSTR-Govt HPS Jeerga (B)                    |  |  |  |
| 2         | Premalatha Dasharath  | GPSTR-Govt HPS Chandapur Bhalki              |  |  |  |
| 3         | Vijaylaxmi Dayanand   | GPSTR-Govt HPS & HS RMSA Joldapka            |  |  |  |
| 4         | Asha Havigirao        | Shaheen IQRA PU College Aurad(B)             |  |  |  |
| 5         | Snehalata Suryakanth  | Sarvajna High School Andoor Bidar            |  |  |  |
| 6         | Ashwnin Narsing       | Guru Nanak FG College Bidar                  |  |  |  |
| 7         | Roopawathi Revansidda | Govt Model School Chimanchod, Chincholi      |  |  |  |
| 8         | Shruti Kamalakar      | Chamundeshwari HS Kamalapur Kalaburagi       |  |  |  |
| 9         | Rani Basawaraj        | Basavateert Vidyapeeth HS Hudagi Humanabad   |  |  |  |
| 10        | Laxmikant Baburao     | Sarvajna High School Andoor Bidar            |  |  |  |
| 11        | Shweta Sangappa       | Bhagatsingh English Medium School Humanabad. |  |  |  |
| 12        | Ambika Venket         | Shantinikatan Public School Aurad (B)        |  |  |  |
| 13        | Sangmesh Shankarappa  | Sri C Gurukul P U College Karadyal Bhalki    |  |  |  |
| 14        | Pankaj Naganathrao    | RBL Finserve Bidar                           |  |  |  |