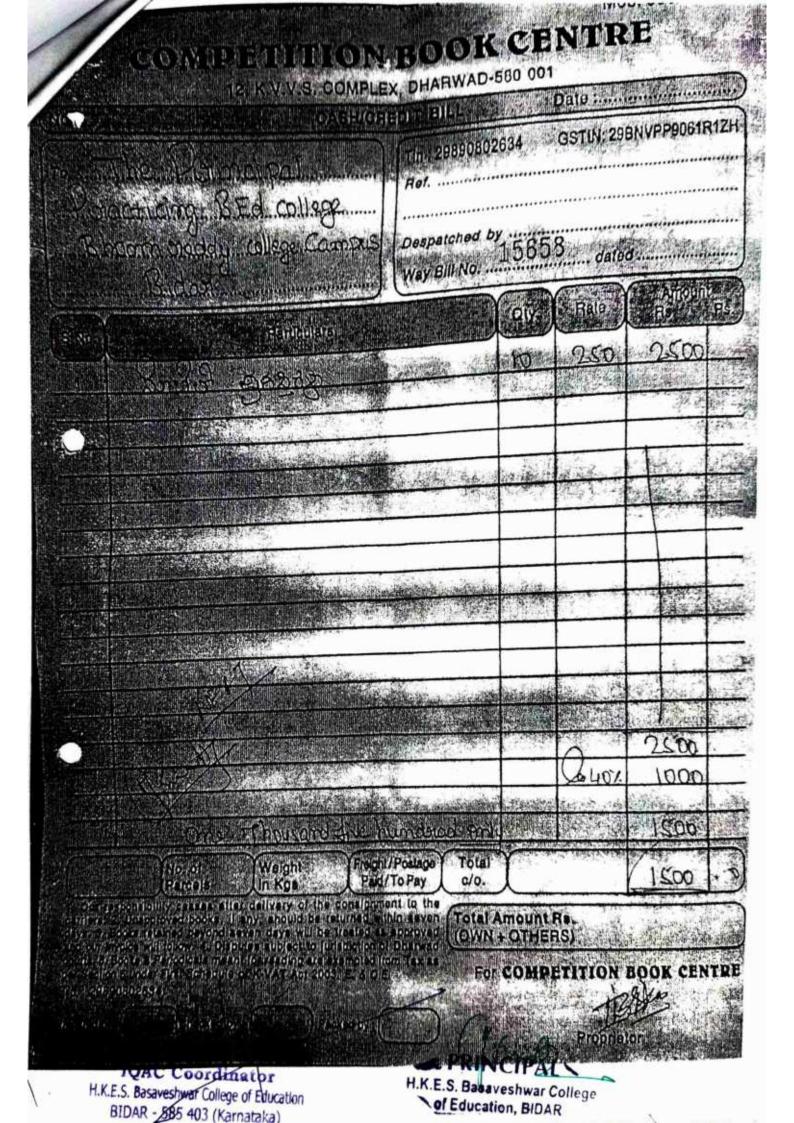

IQAC Coordinator H.K.E.S. Basaveshwar College of Education BIDAR - 585 403 (Karhataka)

Stander of Sta

Ballette 1.1

> CIPAL H.K.E.S. Basaveshwar College of Education, BIDAR

( C. D. patry wohel BulyNo. 151 Hyderabad Karnataka Education Society's **Basaveshwar College of Education, BIDAR** PAYMENT VOUCHER Date 14 03 2023 Rs. 1500=10 Received Rupees One Thousand Fire Hundred Or from the Principal College of Education Bidar books purchase Expression charto: 341158. Lipboury towards RECEIVE H.K.E.S. Basaveshwar College (N.B.Affix 1 Rs. stamp for Rs. 500/- & above) DofEducation, BIDAR