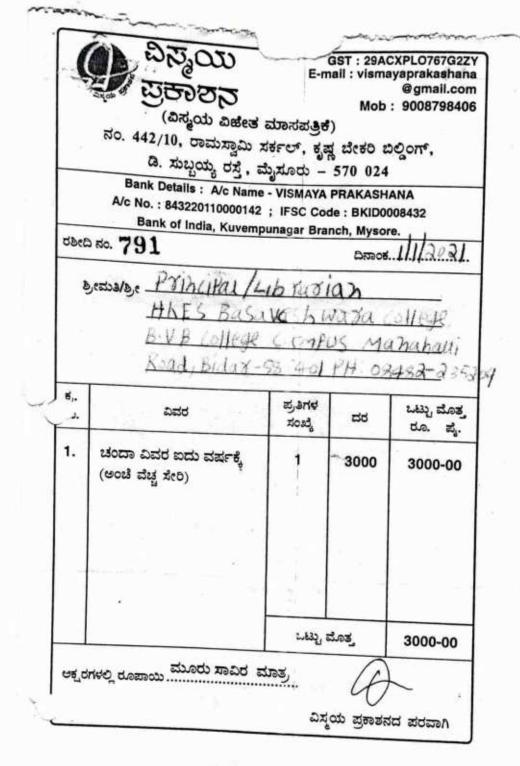

: 24757951 website: www.neelkamalbooks.com, e-mail:edutracksneelkamal@gmail.com

17984

\$ 2

### RECEIPT

Received with thanks from

The Principal, HKES Basaveshwar College of Education, BIDAR - 585 403, Karnataka

Ph Email:

08482 235209

a sum of Rupees

Website: Two Thousand Five Hundred Only

through Cash, DD /Cheque ,004282 dated 13.10.20 drawn on

towards: Annual

Lifte Time Subscription

Fax:

Period from: November 2020 to October 2023

2,500.00

\* Subject to realisation

This is a computer generated receipt. It does not need signature

for Neelkamal Publications Pvt. Ltd.

Signature

IQAC Coordinator H.K.E.S. Basaveshwar College of Education BIDAR - 585 403 (Karnataka)

A. PKA PAL

H.K.E.S. Basaveshwar College of Education, BIDAR

Three Years

Syndicete Bank

### 2020-21

51

C



IOA ordi tor

H.K.E.S. Basaveshwar College of Education BIDAR - 585 403 (Karnataka) H.K.E.S. Basaveshwar College of Education, BIDAR

## Exempted / Tax Invoice

CREDIT

ORIGINAL FOR RECIPIE!

| Sharada Book Depot                                                              | UNEDIT                | TORIGINAL FOR RECIP   |
|---------------------------------------------------------------------------------|-----------------------|-----------------------|
| Shop No. 1-4-72, Main Road<br>BIDAR                                             | Invoice No.           | Dated                 |
| GSTIN/DIN: 29ABXPJ1075G1Z8<br>State Name : Kamataka, Code : 29<br>E-Mail : 7002 | Delivery Note         | 10-100 00-            |
| E-Mail : 7007raj@gmail.com<br>Buyer