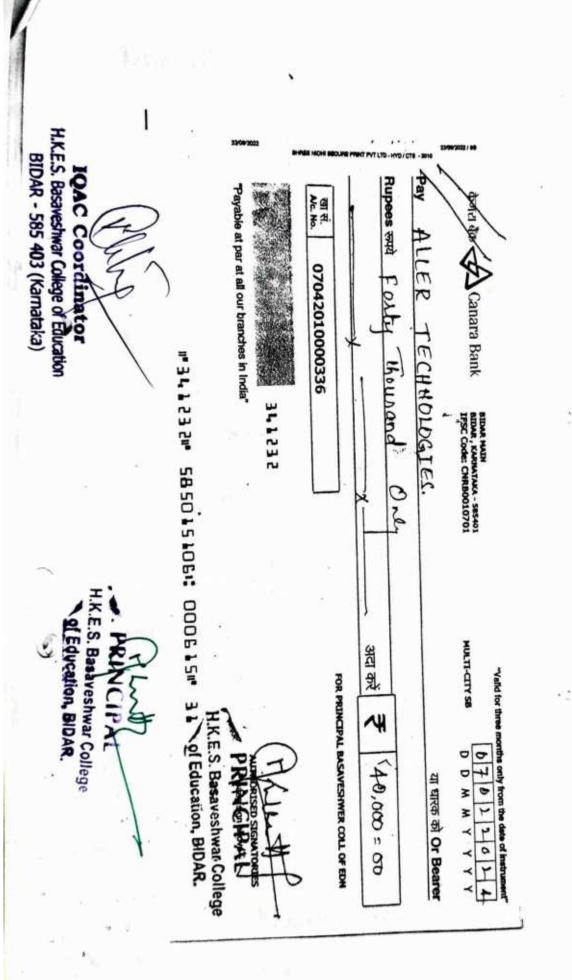

# ALLER TECHNOLOGIES

# Invoice

Invoice # QDS03062168\_06 December 22, 2023

Bill to: HKE SOCIETY'S BASAVESHWAR COLLEGE OF EDUCATION

| Description | Amount Due |
|-------------|------------|
|             | Amount Due |

**Yearly Maintenance** 

Total Amount

₹ 50,000/-

₹

-50,0007-40000/-

Bank Transfer Details: A/c No : 045805008747 A/c Holder : ALLER TECHNOLOGIES PRIVATE LIMITED Bank : ICICI bank Branch : Kalaburagi IFSC CODE : ICIC0000458

Please pay invoice within 15 days.

Coordinator

H.K.E.S. Basaveshwar College of Education BIDAR - 585 403 (Karnataka) UPI SCAN & PAY

ALLER TECHNOLOGIES

EPAL H.K.E.S. Basaveshwar College of Education, BIDAR

D1-07.02-2024

payment. Revieption Aller Technolyins Amuel Maintaine charge & Re 40000] pairof to above firm, Maindor en Start fr. 7/2/2024. pargrand thingh by chapter vide NO ... 341232 Dated = offor 1214 This chagen is need as per direction & Hindle G.C. Menho br. Rapinish web. Siv. The Same Chapme collected by Anand Sto Basaring Darsny V Rlo Broken MURINO 9686958546 cheque exised of a mount of everpses (20,000/- 07/02/24