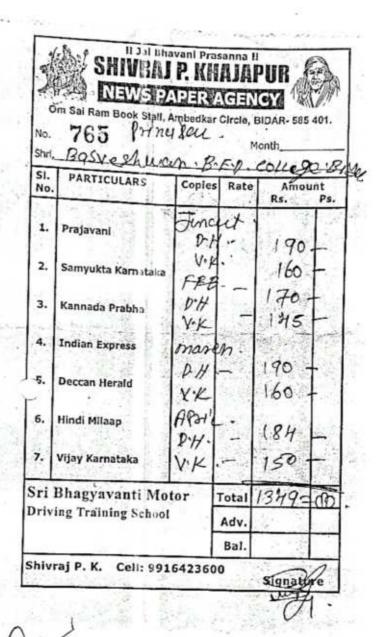

| Om Sal Ram Book Stall, A | mbedkar'c    | ircio, Bit | AR- 585 4 | 01. |
|--------------------------|--------------|------------|-----------|-----|
| No. 307                  | 63. 5.       | Moi        | nth_6,    |     |
| SI PARTICULARS           | Copids       | Rate       | Rs.       |     |
| A. Projavani             | mai          | :          | 220       | J.  |
| 2. Samyukta Karnataka    | offen<br>myt | er-        | 23H       | PT, |
| 3. Kannada Prabha :      | Jun          | eu.        | 212       | -   |
| 5, Deccon Herald         | tis          | my.        | 30        | F   |
| 6. Hindi Milaap          | 5.500        | Pitt<br>Mu | 120       | 1   |
| Sri Bhagyavanti M        | otor         | Total      | 1283      | =0  |
| Driving Training Scho    |              | Adv.       | 111       | a f |
| Table 18                 |              | Bal.       |           | -   |