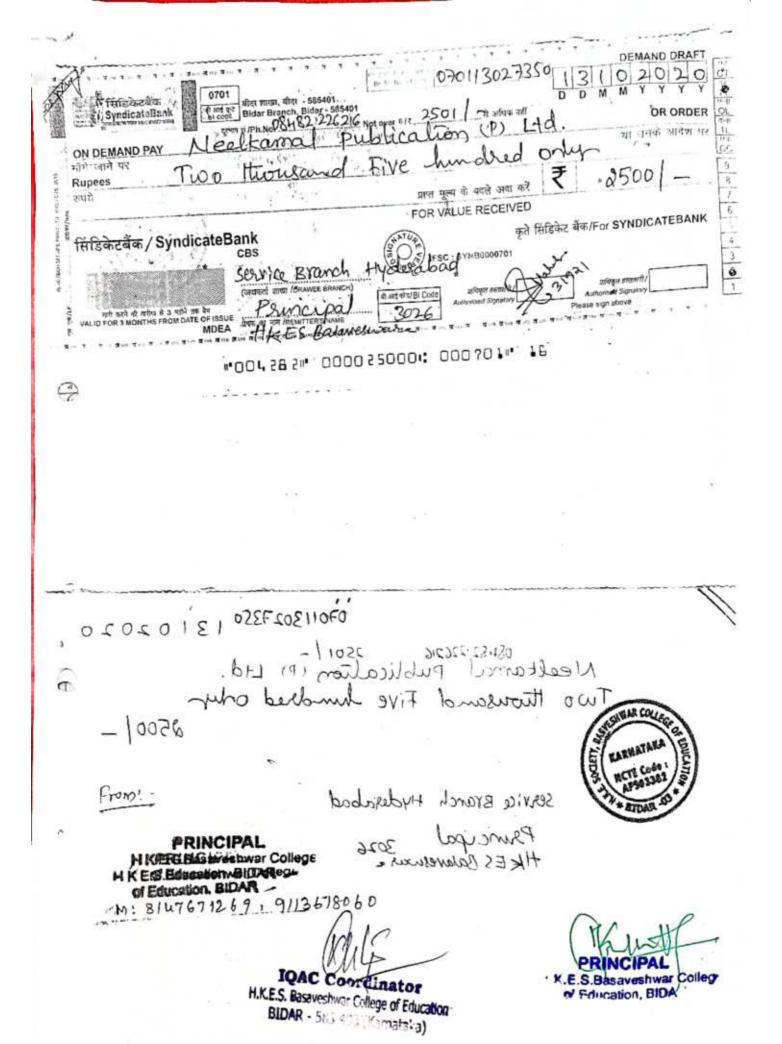

| Om Sal Ram Book Stall, A | mbedkar'c    | ircio, Bit | AR- 585 4 | 01. |
|--------------------------|--------------|------------|-----------|-----|
| No. 307                  | 63. 5.       | Moi        | nth_6,    |     |
| SI PARTICULARS           | Copids       | Rate       | Rs.       |     |
| A. Projavani             | mai          | :          | 220       | J.  |
| 2. Samyukta Karnataka    | offen<br>myt | er-        | 23H       | PT, |
| 3. Kannada Prabha :      | Jun          | eu.        | 212       | -   |
| 5, Deccon Herald         | tis          | my.        | 30        | F   |
| 6. Hindi Milaap          | 5.500        | Pitt<br>Mu | 120       | 1   |
| Sri Bhagyavanti M        | otor         | Total      | 1283      | =0  |
| Driving Training Scho    |              | Adv.       | 111       | a f |
| Table 18                 |              | Bal.       |           | -   |