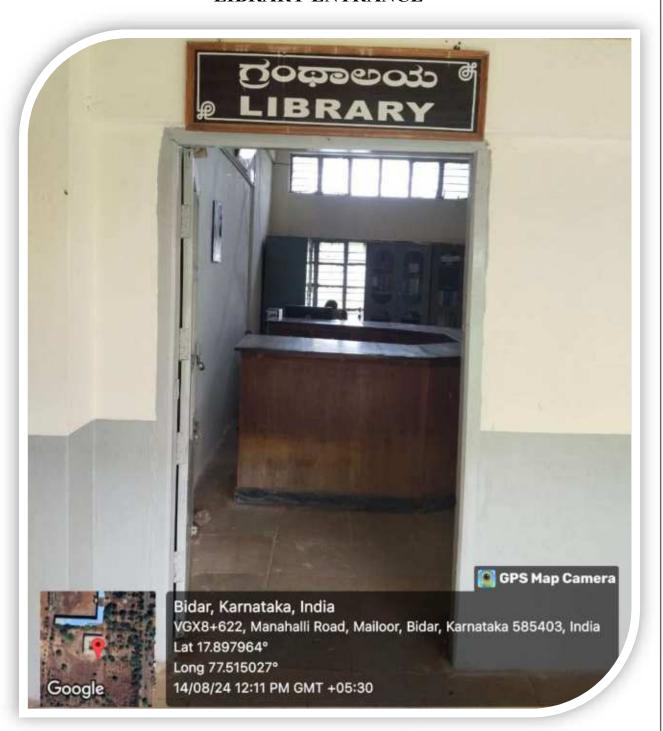

## **H.K.E. SOCIETY'S**

# **BASAVESHWAR COLLEGE OF EDUCATION**



BVB CAMPUS, MANHALLI ROAD, BIDAR – 585 403 KARNATAKA, INDIA. (Recognized by SRC NCTE, New Delhi and Permanent Affiliated to Gulbarga University, Kalaburagi) E-Mail: principalbcebidar@hkes.edu.in, website:www.hkesbcoebidar.in

#### **BOYS TOILET INNER VIEW**



IQAC Coordinator

H.K.E.S. Besaveshvar College of Education

BIDAR - 585 403 (Karnataka)

PRINCIPAD

PRINCIPAD

RES Basaveshwar College

S Education BIDAR



### H.K.E. SOCIETY'S

## **BASAVESHWAR COLLEGE OF EDUCATION**



BVB CAMPUS, MANHALLI ROAD, BIDAR – 585 403 KARNATAKA, INDIA. (Recognized by SRC NCTE, New Delhi and Permanent Affiliated to Gulbarga University, Kalaburagi) E-Mail: principalbcebidar@hkes.edu.in, website:www.hkesbcoebidar.in

#### LIBRARY ENTRANCE









### H.K.E. SOCIETY'S

## **BASAVESHWAR COLLEGE OF EDUCATION**



BVB CAMPUS, MANHALLI ROAD, BIDAR – 585 403 KARNATAKA, INDIA. (Recognized by SRC NCTE, New Delhi and Permanent Affiliated to Gulbarga University, Kalaburagi) E-Mail: principalbcebidar@hkes.edu.in, website:www.hkesbcoebidar.in

#### LIBRARY INNERVIEW& READING HALL









### **H.K.E. SOCIETY'S**

# **BASAVESHWAR COLLEGE OF EDUCATION**



BVB CAMPUS, MANHALLI ROAD, BIDAR – 585 403 KARNATAKA, INDIA. (Recognized by SRC NCTE, New Delhi and Permanent Affiliated to Gulbarga University, Kalaburagi) E-Mail: principalbcebidar@hkes.edu.in, website:www.hkesbcoebidar.in

### RO DRINKING WATER











### **H.K.E. SOCIETY'S**

# **BASAVESHWAR COLLEGE OF EDUCATION,**













### H.K.E. SOCIETY'S

# **BASAVESHWAR COLLEGE OF