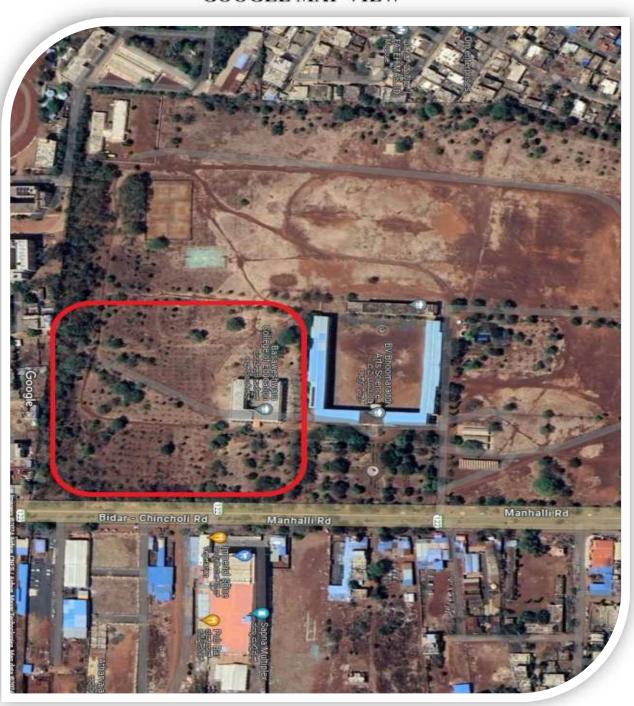

u.in, website:www.hkesbcoebidar.in

### RAINY WATER HARVESTING PIT









## H.K.E. SOCIETY'S

# **BASAVESHWAR COLLEGE OF EDUCATION**



BVB CAMPUS, MANHALLI ROAD, BIDAR – 585 403 KARNATAKA, INDIA. (Recognized by SRC NCTE, New Delhi and Permanent Affiliated to Gulbarga University, Kalaburagi) E-Mail: <a href="mailto:principalbcebidar@hkes.edu.in">principalbcebidar@hkes.edu.in</a>, website: <a href="mailto:www.hkesbcoebidar.in">www.hkesbcoebidar.in</a>

## COLLEGE CANTEEN











## H.K.E. SOCIETY'S

# **BASAVESHWAR COLLEGE OF EDUCATION,**



BVB CAMPUS, MANHALLI ROAD, BIDAR – 585 403 KARNATAKA, INDIA. (Recognized by SRC NCTE, New Delhi and Permanent Affiliated to Gulbarga University, Kalaburagi) E-Mail: principalbcebidar@hkes.edu.in, website:www.hkesbcoebidar.in

### GOOGLE MAP VIEW