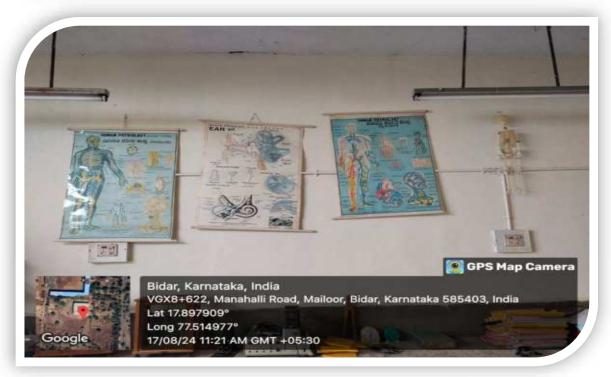

### H.K.E. SOCIETY'S

## BASAVESHWAR COLLEGE OF EDUCATION,



BVB CAMPUS, MANHALLI ROAD, BIDAR – 585 403 KARNATAKA, INDIA. (Recognized by SRC NCTE, New Delhi and Permanent Affiliated to Gulbarga University, Kalaburagi) E-Mail: principalbcebidar@hkes.edu.in,website:www.hkesbcoebidar.in

### **CRITERION – IV**

### INFRASTRUCTURE AND LEARNING RESOURCES



### 4.1 – PHYSICAL FACILITIES

4.1.1: The Institution has adequate facilities for Teaching- Learning. viz., classrooms, laboratories, sports field, fitness centre, equipment, computing facilities, sports complex, etc. for the various programme offered



### H.K.E. SOCIETY'S

## **BASAVESHWAR COLLEGE OF EDUCATION,**













### H.K.E. SOCIETY'S

# **BASAVESHWAR COLLEGE OF EDUCATION,**













### H.K.E. SOCIETY'S

## **BASAVESHWAR COLLEGE OF EDUCATION,**













### H.K.E. SOCIETY'S

# **BASAVESHWAR COLLEGE OF EDUCATION,**











### **H.K.E. SOCIETY'S**

## **BASAVESHWAR COLLEGE OF EDUCATION**













### **H.K.E. SOCIETY'S**

# **BASAVESHWAR COLLEGE OF EDUCATION,**













### **H.K.E. SOCIETY'S**

# **BASAVESHWAR COLLEGE OF EDUCATION,**













### H.K.E. SOCIETY'S

## **BASAVESHWAR COLLEGE OF EDUCATION**











### H.K.E. SOCIETY'S

## **BASAVESHWAR COLLEGE OF EDUCATION,**











### **H.K.E. SOCIETY'S**

# **BASAVESHWAR COLLEGE OF EDUCATION,**



BVB CAMPUS, MANHALLI ROAD, BIDAR – 585 403 KARNATAKA, INDIA. (Recognized by SRC NCTE, New Delhi and Permanent Affil