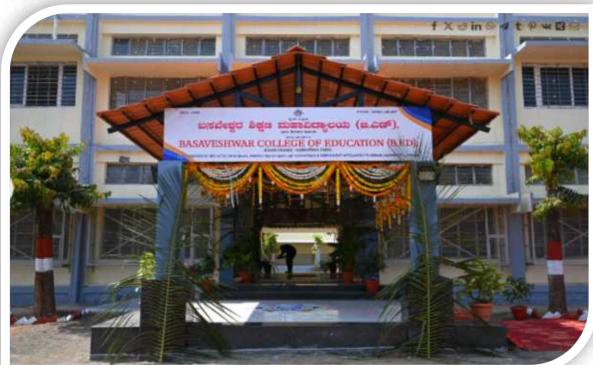

### H.K.E. SOCIETY'S

## BASAVESHWAR COLLEGE OF EDUCATION,

BVB CAMPUS, MANHALLI ROAD, BIDAR – 585 403 KARNATAKA, INDIA. (Recognized by SRC NCTE, New Delhi and Permanent Affiliated to Gulbarga University, Kalaburagi) E-Mail: principalbcebidar@hkes.edu.in,website:www.hkesbcoebidar.in