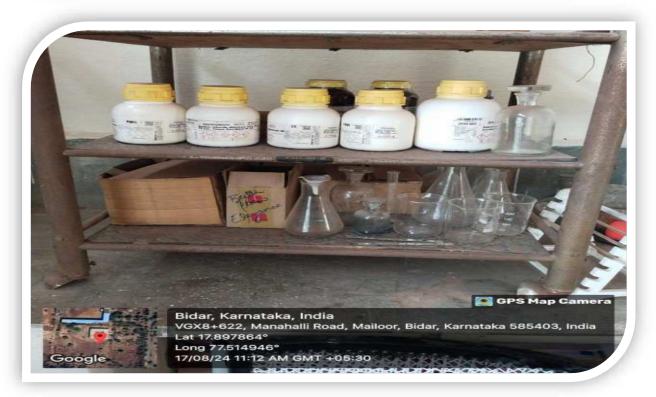

### PSYCHOLOGY LAB

## H.K.E. SOCIETY'S

# **BASAVESHWAR COLLEGE OF EDUCATION,**

BVB CAMPUS, MANHALLI ROAD, BIDAR – 585 403 KARNATAKA, INDIA. (Recognized by SRC NCTE, New Delhi and Permanent Affiliated to Gulbarga University, Kalaburagi) E-Mail: principalbcebidar@hkes.edu.in,website:www.hkesbcoebidar.in