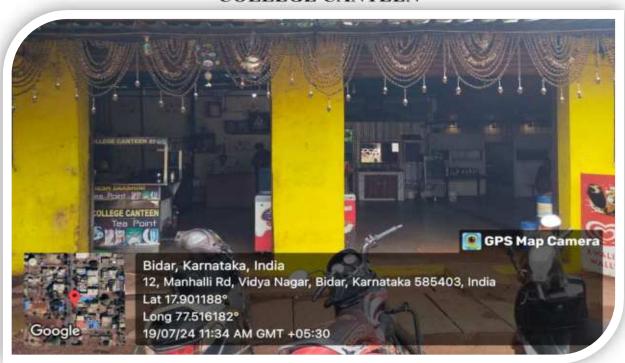

esbcoebidar.in

### STAFF CAR PARKING



### VEHICLE PARKING







## H.K.E. SOCIETY'S

# **BASAVESHWAR COLLEGE OF EDUCATION**



BVB CAMPUS, MANHALLI ROAD, BIDAR – 585 403 KARNATAKA, INDIA. (Recognized by SRC NCTE, New Delhi and Permanent Affiliated to Gulbarga University, Kalaburagi) E-Mail: principalbcebidar@hkes.edu.in, website:www.hkesbcoebidar.in

### RAINY WATER HARVESTING PIT









## H.K.E. SOCIETY'S

# **BASAVESHWAR COLLEGE OF EDUCATION**



BVB CAMPUS, MANHALLI ROAD, BIDAR – 585 403 KARNATAKA, INDIA. (Recognized by SRC NCTE, New Delhi and Permanent Affiliated to Gulbarga University, Kalaburagi) E-Mail: <a href="mailto:principalbcebidar@hkes.edu.in">principalbcebidar@hkes.edu.in</a>, website: <a href="mailto:www.hkesbcoebidar.in">www.hkesbcoebidar.in</a>

## COLLEGE CANTEEN











## H.K.E. SOCIETY'S

# **BASAVESHWAR COLLEGE OF EDUCATION,**



BVB CAMPUS, MANHALLI ROAD, BIDAR – 585 403 KARNATAKA, INDIA. (Recognized by SRC NCTE, New Delhi and Permanent Affiliated to Gulbarga University, Kalaburagi) E-Mail: principalbcebidar@hkes.edu.in, website:www.hkesbcoebidar.in

### GOOGLE MAP VIEW