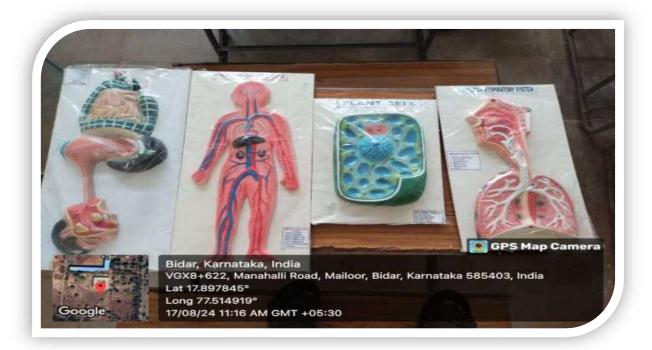

### PSYCHOLOGY LAB

## H.K.E. SOCIETY'S

# **BASAVESHWAR COLLEGE OF EDUCATION,**

BVB CAMPUS, MANHALLI ROAD, BIDAR – 585 403 KARNATAKA, INDIA. (Recognized by SRC NCTE, New Delhi and Permanent Affiliated to Gulbarga University, Kalaburagi) E-Mail: principalbcebidar@hkes.edu.in,website:www.hkesbcoebidar.in