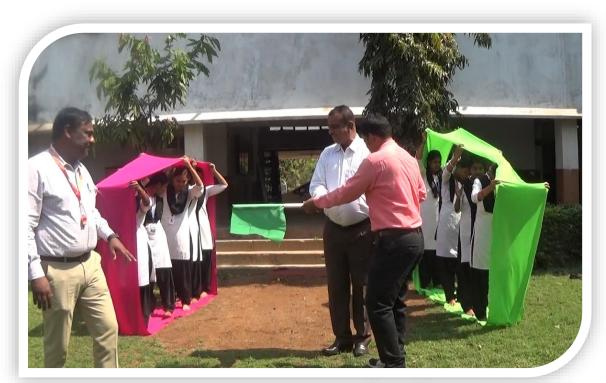

#### **Description of the program:**

Sports meet was held on every yrear in our College of Education. The program began by welcoming the gathering by our college Principal Dr.Maliikarjun C Kankatte. The program was inaugurated by Dr.Maliikarjun C Kankatte Principal by playing Cricket. The program started with a stage-program followed by sports events. Sports event was well organized by the Directors of Physical Education, Sports like 100mts Running race, Shot Put, Lemon with Spoon, Volley Ball, Cricket, Throw ball and Tug of War, and other funny games were held in the sports events. The student teachers enthusiastically participated in several teams in the sports event and succeeded in winning prizes for their teams. At the end of the Games, the prizes were distributed. Teachers and non-teaching staff participated enthusiastically in the sports event. Dr.Maliikarjun C Kankatte. Principal, presided over concluded the program by congratulating all those who actively participated in the sports event and contributed to the success of the winners. Along with our management organise every year HKESociety Employee Dasara sports meet in the society for all institution faculty so that even faculty also involve in sports meet