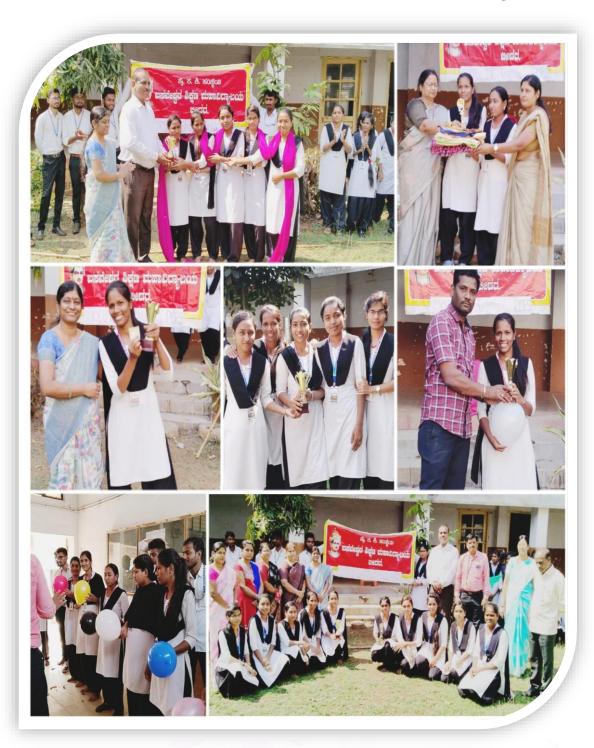

#### **Prize Distribution to winner students on Different Games**

IQAC Coordinator

H.K.E.S. Basaveshwar College of Education
BIDAR - 585 403 (Karnataka)

PRINCIPAL

#### Prize Distribution to winner students on Different Games and Winning Moments