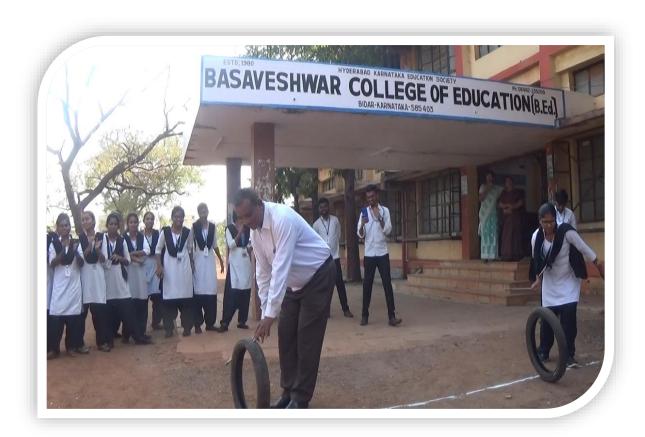

ed to Gulbarga University, Kalaburagi)

E-Mail: principalbcebidar@hkes.edu.in, website: www.hkesbcoebidar.in



**Students Rolling Game on Dated: 20-07-2019** 









### **BASAVES**





### **DUCATION**



BVB CAMPUS, MANHALLI ROAD, BIDAR – 585 403 KARNATAKA, INDIA. (Recognized by SRC NCTE, New Delhi and Permanent Affiliated to Gulbarga University, Kalaburagi)

E-Mail: principalbcebidar@hkes.edu.in, website: www.hkesbcoebidar.in



**Students Playing Mind Exercise on Dated: 20-08-2020** 









### **H.K.E. SOCIETY'S**

### BASAVESHWAR COLLEGE OF EDUCATION



BVB CAMPUS, MANHALLI ROAD, BIDAR – 585 403 KARNATAKA, INDIA. (Recognized by SRC NCTE, New Delhi and Permanent Affiliated to Gulbarga University, Kalaburagi)

E-Mail: principalbcebidar@hkes.edu.in, website: www.hkesbcoebidar.in



**Students Playing Tyre Rolling Game on Dated: 20-08-2020** 







### **H.K.E. SOCIETY'S**

### BASAVESHWAR COLLEGE OF EDUCATION



BVB CAMPUS, MANHALLI ROAD, BIDAR – 585 403 KARNATAKA, INDIA. (Recognized by SRC NCTE, New Delhi and Permanent Affiliated to Gulbarga University, Kalaburagi)

E-Mail: principalbcebidar@hkes.edu.in, website: www.hkesbcoebidar.in



**Students Playing Tyre Rolling Game Dated: 20-08-2020** 









#### **H.K.E. SOCIETY'S**

### BASAVESHWAR COLLEGE OF EDUCATION



BVB CAMPUS, MANHALLI ROAD, BIDAR – 585 403 KARNATAKA, INDIA. (Recognized by SRC NCTE, New Delhi and Permanent Affiliated to Gulbarga University, Kalaburagi)

E-Mail: principalbcebidar@hkes.edu.in, website: www.hkesbcoebidar.in



**Students Playing Chair Game on Dated: 13-08-2021** 



IQAC Coordina