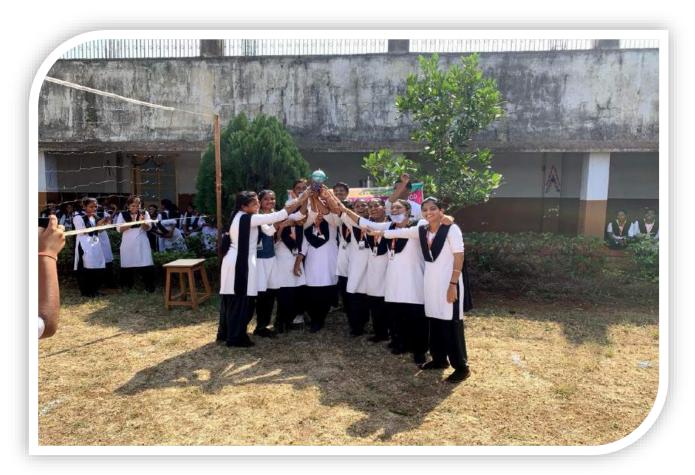

## Co-Curricular Activities Groups (CCA) 2022-2023

| S.No. | Name of the students | S.No. | Name of the students    | Name of the Group                          |
|-------|----------------------|-------|-------------------------|--------------------------------------------|
|       |                      |       |                         | & In charge Teacher                        |
| 1     | Vasundhara Satish    | 11    | Shivani Narsinghrao     |                                            |
| 2     | Soumy Shamanna       | 12    | Sujatha Ghaleppa        |                                            |
| 3     | Swapna Neelakanth    | 13    | Suvarna Tukaram         | "PAMAPA" GROUP                             |
| 4     | Dharmabai Narsanga   | 14    | Shweta Veershetty       | Sri.Rajkumar Sindhe &<br>Vaijinath Biradar |
| 5     | Ashwini Ganesh       | 15    | Sonamma Laxman          |                                            |
| 6     | Rohina Madarsab      | 16    | Soundarya Niranjan      |                                            |
| 7     | Aishwarya Shivakumar | 17    | Lokesh Narasagonda      | , arjinatir Biradar                        |
| 8     | Vaishnavi Nandkumar  | 18    | Shantkumar Shivaraj     |                                            |
| 9     | Shweta Maruti        | 19    | Tanuja Rajkumar         |                                            |
| 10    | Sangamesh Veershetty | 20    | Gangambika Shivabasappa |                                            |

| S.No. | Name of the students    | S.No. | Name of the students     | Name of the Group   |
|-------|-------------------------|-------|--------------------------|---------------------|
|       |                         |       |                          | & In charge Teacher |
| 1     | Anita Jagannath         | 10    | Sarita Tippanna          |                     |
| 2     | Rashmi Rajendra         | 11    | Bhavani Madiwal Ashok    |                     |
| 3     | Annapurana Sanjeevkumar | 12    | Vaishnavi C. Bukka       |                     |
| 4     | Vaishanavi Devindra     | 13    | Sneha Kalyanrao          | "PONNA" GROUP       |
| 5     | Rohit Rajkumar          | 14    | Prashant Sharanappa      |                     |
| 6     | Akshata Kailashnath     | 15    | Shreedhar Ningappa Alyal | Sri.Santoshkumar &  |
| 7     | Ashwini Baburao         | 16    | Kaveri Subhash           | Sri.Shivakumar B    |
| 8     | Neelawati Jaichandre    | 17    | Neelambika Ramesh        |                     |
| 9     | Sheetal Balaji          | 18    | Syed Ramla Fatima        |                     |

| S.No. | Name of the students    | S.No. | Name of the students   | Name of the Group<br>& In charge Teacher  |
|-------|-------------------------|-------|------------------------|-------------------------------------------|
| 1     | Bhagyashree Bheemshya   | 11    | Anjali Rajashekar      |                                           |
| 2     | Naganath Hanmanth       | 12    | Digamber Vaijinath     |                                           |
| 3     | Preeti Mahadev          | 13    | Laxmibai Kamanna       | "RANNA" GROUP                             |
| 4     | Ambika Gowdappa         | 14    | Mamita Ramesh          |                                           |
| 5     | Nazreen Sultana         | 15    | Bhanupriya Rameshkumar |                                           |
| 6     | Vishal Srimanth         | 16    | Malleshi Rajappa       | Smt. Veena S Jaladi & Smt. Rajeshwari S K |
| 7     | Nikhil Ashok            | 17    | Anilkumar Ramu         | Sincirajosii wan 5 11                     |
| 8     | Ambika Matapathi        | 18    | Vachanasudha Peerappa  |                                           |
| 9     | Vijayalaxmi Pandarinath |       |                        |                                           |
| 10    | Bhagyashree Ramesh      | 11    | G                      | / V . # C                                 |