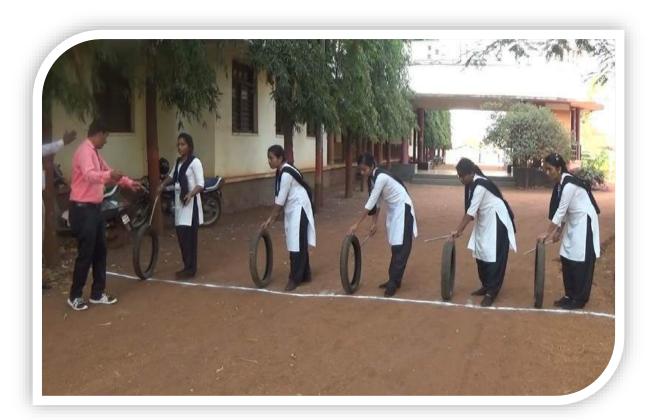

.in



**Students Playing Mind Exercise on Dated: 20-08-2020** 









### **H.K.E. SOCIETY'S**

# BASAVESHWAR COLLEGE OF EDUCATION



BVB CAMPUS, MANHALLI ROAD, BIDAR – 585 403 KARNATAKA, INDIA. (Recognized by SRC NCTE, New Delhi and Permanent Affiliated to Gulbarga University, Kalaburagi)

E-Mail: principalbcebidar@hkes.edu.in, website: www.hkesbcoebidar.in



**Students Playing Tyre Rolling Game on Dated: 20-08-2020** 





PRINCIPALI PRINCIPALI PRESUNCIPALI PRESUNCIPALI PRESUNCIPALI PRINCIPALI



### **H.K.E. SOCIETY'S**

# BASAVESHWAR COLLEGE OF EDUCATION



BVB CAMPUS, MANHALLI ROAD, BIDAR – 585 403 KARNATAKA, INDIA. (Recognized by SRC NCTE, New Delhi and Permanent Affiliated to Gulbarga University, Kalaburagi)

E-Mail: principalbcebidar@hkes.edu.in, website: www.hkesbcoebidar.in



**Students Playing Tyre Rolling Game Dated: 20-08-2020** 







### **H.K.E. SOCIETY'S**

# BASAVESHWAR COLLEGE OF EDUCATION



BVB CAMPUS, MANHALLI ROAD, BIDAR – 585 403 KARNATAKA, INDIA. (Recognized by SRC NCTE, New Delhi and Permanent Affiliated to Gulbarga University, Kalaburagi)

E-Mail: principalbcebidar@hkes.edu.in, website: www.hkesbcoebidar.in



**Students Playing Chair Game on Dated: 13-08-2021** 









### **H.K.E. SOCIETY'S**

# **BASAVESHWAR COLLEGE OF EDUCATION,**



BVB CAMPUS, MANHALLI ROAD, BIDAR – 585 403 KARNATAKA, INDIA. (Recognized by SRC NCTE, New Delhi and Permanent Affiliated to Gulbarga University, Kalaburagi)

E-Mail: principalbcebidar@hkes.edu.in, website: www.hkesbcoebidar.in



**Students Playing Cricket on Dated: 13-08-2021** 









### **H.K.E. SOCI