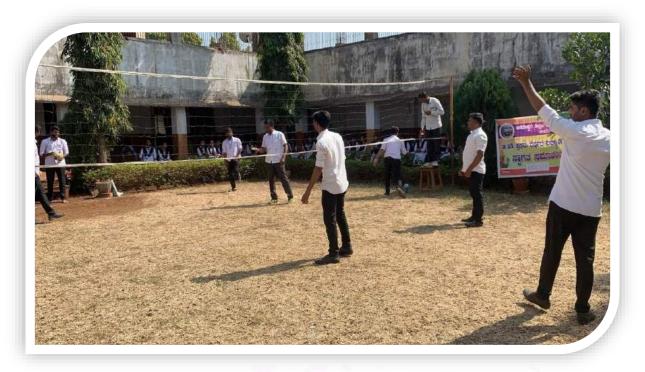

## Co-Curricular Activities Groups (CCA) 2022-2023

| S.No. | Name of the students | S.No. | Name of the students    | Name of the Group                          |
|-------|----------------------|-------|-------------------------|--------------------------------------------|
|       |                      |       |                         | & In charge Teacher                        |
| 1     | Vasundhara Satish    | 11    | Shivani Narsinghrao     |                                            |
| 2     | Soumy Shamanna       | 12    | Sujatha Ghaleppa        |                                            |
| 3     | Swapna Neelakanth    | 13    | Suvarna Tukaram         | "PAMAPA" GROUP                             |
| 4     | Dharmabai Narsanga   | 14    | Shweta Veershetty       | Sri.Rajkumar Sindhe &<br>Vaijinath Biradar |
| 5     | Ashwini Ganesh       | 15    | Sonamma Laxman          |                                            |
| 6     | Rohina Madarsab      | 16    | Soundarya Niranjan      |                                            |
| 7     | Aishwarya Shivakumar | 17    | Lokesh Narasagonda      | , arjinatir Biradar                        |
| 8     | Vaishnavi Nandkumar  | 18    | Shantkumar Shivaraj     |                                            |
| 9     | Shweta Maruti        | 19    | Tanuja Rajkumar         |                                            |
| 10    | Sangamesh Veershetty | 20    | Gangambika Shivabasappa |                                            |

| S.No. | Name of the students    | S.No. | Name of the students     | Name of the Group   |
|-------|-------------------------|-------|--------------------------|---------------------|
|       |                         |       |                          | & In charge Teacher |
| 1     | Anita Jagannath         | 10    | Sarita Tippanna          |                     |
| 2     | Rashmi Rajendra         | 11    | Bhavani Madiwal Ashok    |                     |
| 3     | Annapurana Sanjeevkumar | 12    | Vaishnavi C. Bukka       |                     |
| 4     | Vaishanavi Devindra     | 13    | Sneha Kalyanrao          | "PONNA" GROUP       |
| 5     | Rohit Rajkumar          | 14    | Prashant Sharanappa      |                     |
| 6     | Akshata Kailashnath     | 15    | Shreedhar Ningappa Alyal | Sri.Santoshkumar &  |
| 7     | Ashwini Baburao         | 16    | Kaveri Subhash           | Sri.Shivakumar B    |
| 8     | Neelawati Jaichandre    | 17    | Neelambika Ramesh        |                     |
| 9     | Sheetal Balaji          | 18    | Syed Ramla Fatima        |                     |

| S.No. | Name of the students    | S.No. | Name of the students   | Name of the Group<br>& In charge Teacher  |
|-------|-------------------------|-------|------------------------|-------------------------------------------|
| 1     | Bhagyashree Bheemshya   | 11    | Anjali Rajashekar      |                                           |
| 2     | Naganath Hanmanth       | 12    | Digamber Vaijinath     |                                           |
| 3     | Preeti Mahadev          | 13    | Laxmibai Kamanna       | "RANNA" GROUP                             |
| 4     | Ambika Gowdappa         | 14    | Mamita Ramesh          |                                           |
| 5     | Nazreen Sultana         | 15    | Bhanupriya Rameshkumar |                                           |
| 6     | Vishal Srimanth         | 16    | Malleshi Rajappa       | Smt. Veena S Jaladi & Smt. Rajeshwari S K |
| 7     | Nikhil Ashok            | 17    | Anilkumar Ramu         | Sincirajosii wan 5 11                     |
| 8     | Ambika Matapathi        | 18    | Vachanasudha Peerappa  |                                           |
| 9     | Vijayalaxmi Pandarinath |       |                        |                                           |
| 10    | Bhagyashree Ramesh      | 11    | G                      | / V . # C                                 |