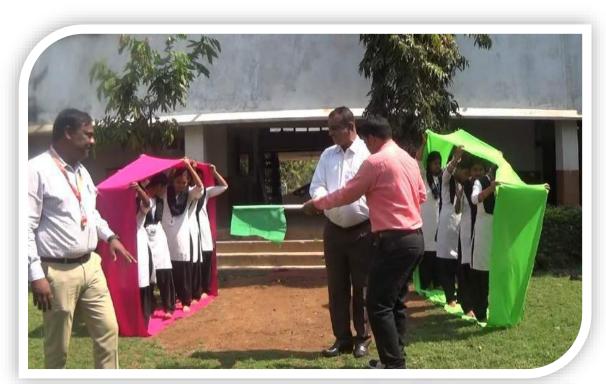

## Co-Curricular Activities Groups (CCA) 2022-2023

| S.No. | Name of the students | S.No. | Name of the students    | Name of the Group                          |
|-------|----------------------|-------|-------------------------|--------------------------------------------|
|       |                      |       |                         | & In charge Teacher                        |
| 1     | Vasundhara Satish    | 11    | Shivani Narsinghrao     |                                            |
| 2     | Soumy Shamanna       | 12    | Sujatha Ghaleppa        |                                            |
| 3     | Swapna Neelakanth    | 13    | Suvarna Tukaram         | "PAMAPA" GROUP                             |
| 4     | Dharmabai Narsanga   | 14    | Shweta Veershetty       | Sri.Rajkumar Sindhe &<br>Vaijinath Biradar |
| 5     | Ashwini Ganesh       | 15    | Sonamma Laxman          |                                            |
| 6     | Rohina Madarsab      | 16    | Soundarya Niranjan      |                                            |
| 7     | Aishwarya Shivakumar | 17    | Lokesh Narasagonda      | , arjinatir Biradar                        |
| 8     | Vaishnavi Nandkumar  | 18    | Shantkumar Shivaraj     |                                            |
| 9     | Shweta Maruti        | 19    | Tanuja Rajkumar         |                                            |
| 10    | Sangamesh Veershetty | 20    | Gangambika Shivabasappa |                                            |