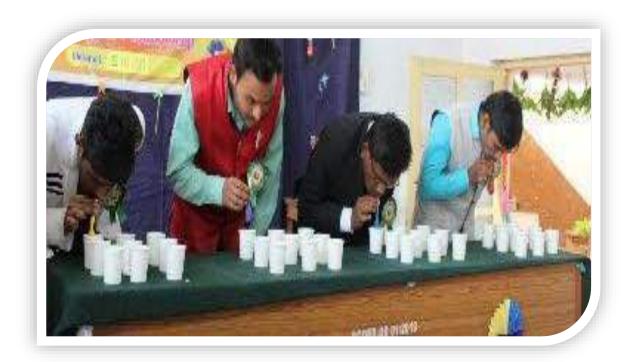

in</a>



**Students Playing Baloon Game on Dated: 12-08-2022** 









### **H.K.E. SOCIETY'S**

# BASAVESHWAR COLLEGE OF EDUCATION,



BVB CAMPUS, MANHALLI ROAD, BIDAR – 585 403 KARNATAKA, INDIA. (Recognized by SRC NCTE, New Delhi and Permanent Affiliated to Gulbarga University, Kalaburagi)

E-Mail: principalbcebidar@hkes.edu.in, website: www.hkesbcoebidar.in



**Students Playing Balancing Funny Games Dated: 12-08-2022** 









### **H.K.E. SOCIETY'S**

# **BASAVESHWAR COLLEGE OF EDUCATION**



BVB CAMPUS, MANHALLI ROAD, BIDAR – 585 403 KARNATAKA, INDIA. (Recognized by SRC NCTE, New Delhi and Permanent Affiliated to Gulbarga University, Kalaburagi)

E-Mail: principalbcebidar@hkes.edu.in, website: www.hkesbcoebidar.in



**Students Playing Balancing Funny Games Dated: 12-08-202** 





### **H.K.E. SOCIETY'S**

# BASAVESHWAR COLLEGE OF EDUCATION,



BVB CAMPUS, MANHALLI ROAD, BIDAR – 585 403 KARNATAKA, INDIA. (Recognized by SRC NCTE, New Delhi and Permanent Affiliated to Gulbarga University, Kalaburagi)

E-Mail: principalbcebidar@hkes.edu.in, website: www.hkesbcoebidar.in



#### **Prize Distribution to winner students on Different Games**



IQAC Coordinator

H.K.E.S. Basaveshwar College of Education
BIDAR - 585 403 (Karnataka)





### **H.K.E. SOCIETY'S**

# **BASAVESHWAR COLLEGE OF EDUCATION,**



BVB CAMPUS, MANHALLI ROAD, BIDAR – 585 403 KARNATAKA, INDIA. (Recognized by SRC NCTE, New Delhi and Permanent Affiliated to Gulbarga University, Kalaburagi)

E-Mail: principalbcebidar@hkes.edu.in, website: www.hkesbcoebidar.in

### **Winning Moment of Students**



H.K.