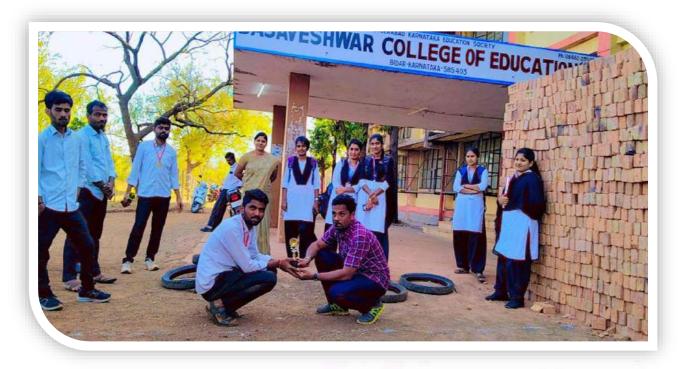

* 









### **H.K.E. SOCIETY'S**

# BASAVESHWAR COLLEGE OF EDUCATION



BVB CAMPUS, MANHALLI ROAD, BIDAR – 585 403 KARNATAKA, INDIA. (Recognized by SRC NCTE, New Delhi and Permanent Affiliated to Gulbarga University, Kalaburagi)

E-Mail: principalbcebidar@hkes.edu.in, website: www.hkesbcoebidar.in



**Students Playing Tyre Rolling Game on Dated: 20-08-2020** 





PRINCIPALI PRINCIPALI PRESUNCIPALI PRESUNCIPALI PRESUNCIPALI PRINCIPALI



### **H.K.E. SOCIETY'S**

# BASAVESHWAR COLLEGE OF EDUCATION



BVB CAMPUS, MANHALLI ROAD, BIDAR – 585 403 KARNATAKA, INDIA. (Recognized by SRC NCTE, New Delhi and Permanent Affiliated to Gulbarga University, Kalaburagi)

E-Mail: principalbcebidar@hkes.edu.in, website: www.hkesbcoebidar.in



**Students Playing Tyre Rolling Game Dated: 20-08-2020** 







### **H.K.E. SOCIETY'S**

# BASAVESHWAR COLLEGE OF EDUCATION



BVB CAMPUS, MANHALLI ROAD, BIDAR – 585 403 KARNATAKA, INDIA. (Recognized by SRC NCTE, New Delhi and Permanent Affiliated to Gulbarga University, Kalaburagi)

E-Mail: principalbcebidar@hkes.edu.in, website: www.hkesbcoebidar.in



**Students Playing Chair Game on Dated: 13-08-2021** 









### **H.K.E. SOCIETY'S**

# **BASAVESHWAR COLLEGE OF EDUCATION,**



BVB CAMPUS, MANHALLI ROAD, BIDAR – 585 403 KARNATAKA, INDIA. (Recognized by SRC NCTE, New Delhi and Permanent Affiliated to Gulbarga University, Kalaburagi)

E-Mail: principalbcebidar@hkes.edu.in, website: www.hkesbcoebidar.in



**Students Playing Cricket on Dated: 13-08-2021** 









### **H.K.E. SOCIETY'S**

# **BASAVESHWAR COLLEGE OF EDUCATION,**



BVB CAMPU