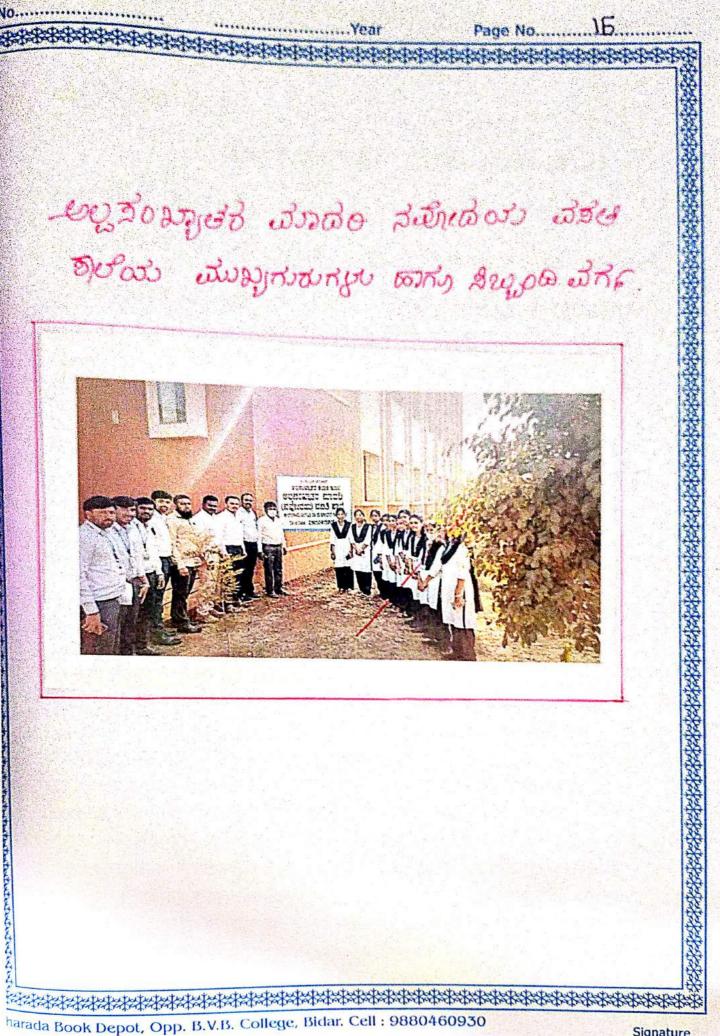

PRINCIPAL KE.S.Basaveshwar College of Education, SIDAR

ROLL No.

SEMESTER

SUBJECT

TOPIC

GUIDE

E2100005

ಬಿ.ಇಡಿ. ನಾಲ್ಕನೇ ಸಮಿಸ್ಟರ್ ನಿಕಟ ಪೂರ್ವ ಸೇವಾ ತರಬೇತಿ ಅಲ್ಪಸಂಖ್ಯಾತರ ಮಾದರಿ ನವೋದಯ ಶಾಲೆ ಕಪಲಾಪೂರ(ಎ) ಶಾಲೆಗೆ ಭೇಟಿ ಶ್ರೇ ಸಂತೋಮ್ ಕುಮ್ರಾರ ಸೆಲ್ಟ್ರೆಸೆ.