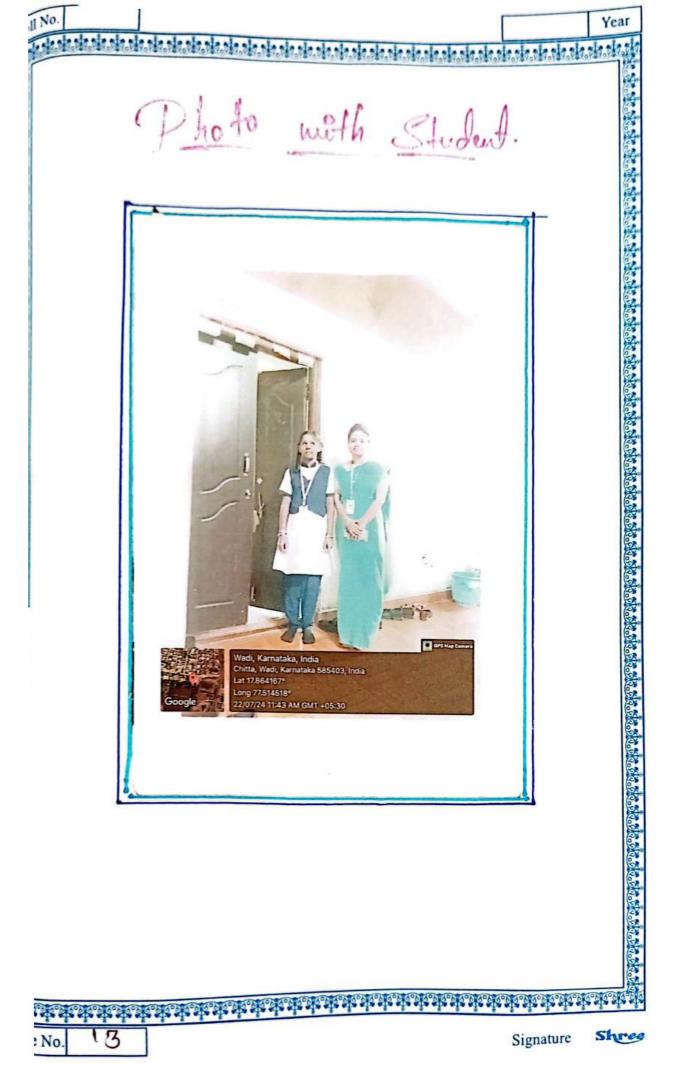

to the child by his teachery. **CS** CamScanner

Ingast and & Houktann) The Conclusion addatured will have a green fuiltful sugart of the sugrand down on the Silvalle and the pucktion fand by both -the fearboy of null or shadoute to elingthe Purbling where a child on childrent dapth & neathing efforts Sh - His clownoons by the -teachers to make that steadants dean property In on outside the claynoon. Julue Planning. + The child & stow learner, but still pours Some academic excellence, his Retensit and be watched one. I They should be taught through natural and with -things as supporting TIM. They should be Iswated with Some and Symbols The child Istudent's faring this kind & problems of well as all other nonual students should be Duoueded of fue etuns and natural encomment 12 Signature







|     | CASE STUDY FOR