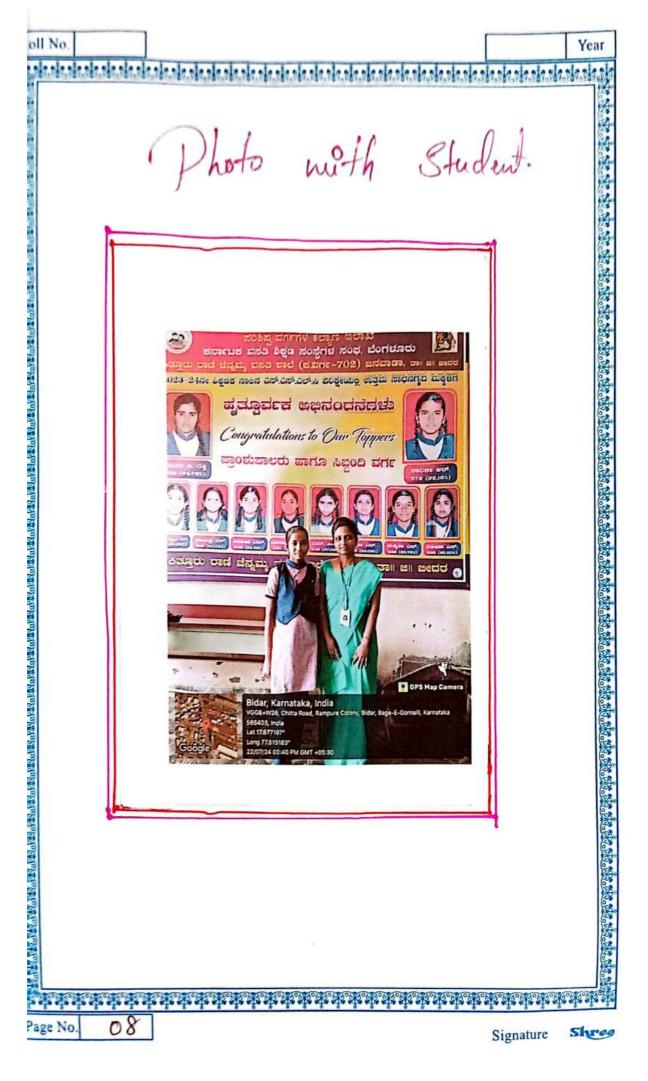

of Education BIDAR

Foll No. Year Introduction Case Studies can be puodued following a formal surranch method. These case studied. These case studied and Likely to appear in formal research , A Care study is an in-depth study of One Payor group , as event. In a care study meanly every aspert of the subject's life and thistory is analyzed to suk pathous and County behavior. R 01 Signature