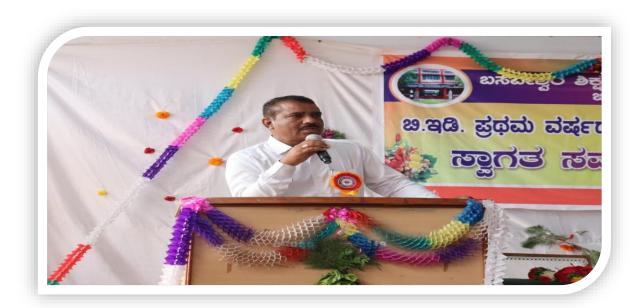

HKES's Basaveshwar College of education organized an orientation programme for the newly admitted B.Ed students on 24/02/2023 at 11.00am in multipurpose hall.

IQAC Coordinator

H.K.E.S. Basaveshwar College of Education

HKES's Basaveshwar College of education organized an orientation programme for the newly admitted B.Ed students in multipurpose hall

IQAC Coordinator

H.K.E.S. Basaveshwar College of Education

BIDAR - 585 403 (Karnataka)

HKES's Basaveshwar College of education organized an orientation programme for the newly admitted B.Ed students in multipurpose hall

PRINCIPAL

PRINCIPAL

PRINCIPAL

FEGUCATION, BIDAR