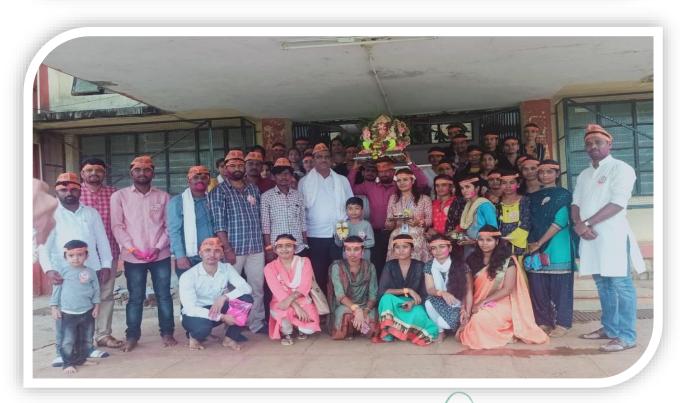

HKES's Basaveshwar College of education organized an orientation programme for the newly admitted B.Ed students on 24/02/2023 at 11.00am in multipurpose hall.

IQAC Coordinator

H.K.E.S. Basaveshwar College of Education