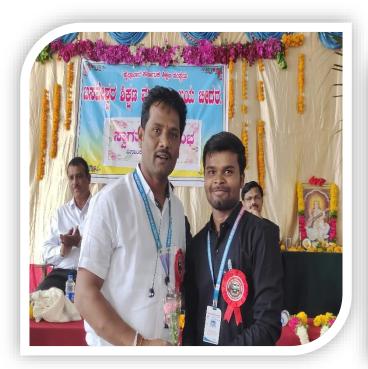

HKES's Basaveshwar College of education organized an orientation programme for the newly admitted B.Ed students on 24/02/2023 at 11.00am in multipurpose hall.

IQAC Coordinator

H.K.E.S. Basaveshwar College of Education

HKES's Basaveshwar College of education organized an orientation programme for the newly admitted B.Ed students in multipurpose hall

IQAC Coordinator

H.K.E.S. Basaveshwar College of Education

BIDAR - 585 403 (Karnataka)

HKES's Basaveshwar College of education organized an orientation programme for the newly admitted B.Ed students in multipurpose hall

PRINCIPAL

PRINCIPAL

PRINCIPAL

FEGUCATION, BIDAR