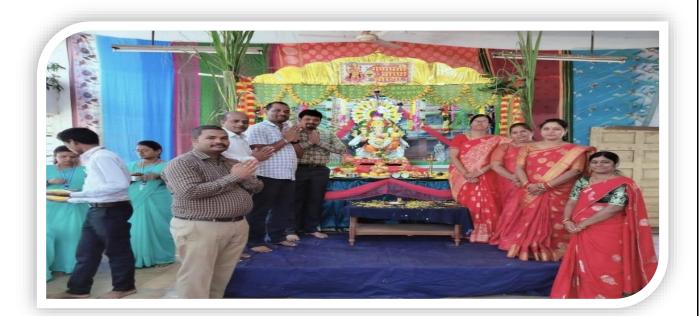

HKES's Basaveshwar College of education organized an orientation programme for the newly admitted B.Ed students on 24/02/2023 at 11.00am in multipurpose hall.

IQAC Coordinator

H.K.E.S. Basaveshwar College of Education