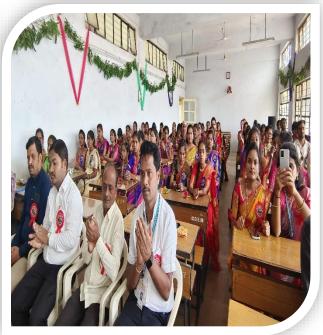

HKES's Basaveshwar College of education organized an orientation programme for the newly admitted B.Ed students on 24/02/2023 at 11.00am in multipurpose hall.

IQAC Coordinator

H.K.E.S. Basaveshwar College of Education

HKES's Basaveshwar College of education organized an orientation programme for the newly admitted B.Ed students in multipurpose hall

IQAC Coordinator

H.K.E.S. Basaveshwar College of Education

BIDAR - 585 403 (Karnataka)

HKES's Basaveshwar College of education organized an orientation programme for the newly admitted B.Ed students in multipurpose hall

PRINCIPAL

PRINCIPAL

PRINCIPAL

FEGUCATION, BIDAR