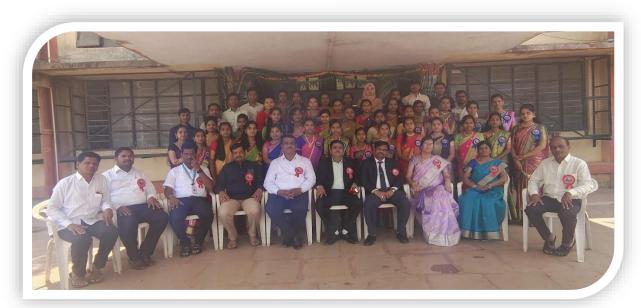

HKES's Basaveshwar College of education organized an orientation programme for the newly admitted B.Ed students on 24/02/2023 at 11.00am in multipurpose hall.

IQAC Coordinator

H.K.E.S. Basaveshwar College of Education