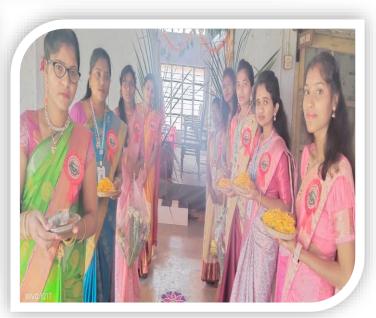

HKES's Basaveshwar College of education organized an orientation programme for the newly admitted B.Ed students in multipurpose hall

IQAC Coordinator

H.K.E.S. Basaveshwar College of Education
BIDAR - 585 403 (Karnataka)

HKES's Basaveshwar College of education organized an orientation programme for the newly admitted B.Ed students in multipurpose hall

PRINCIPAL

PRINCIPAL

PRINCIPAL

FEGUCATION, BIDAR