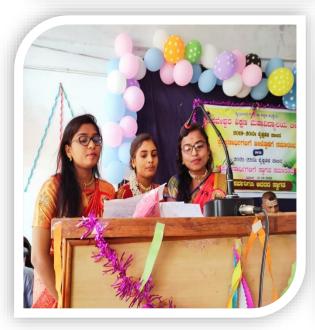

HKES's Basaveshwar College of education organized an orientation programme for the newly admitted B.Ed students on 24/02/2023 at 11.00am in multipurpose hall.

IQAC Coordinator

H.K.E.S. Basaveshwar College of Education