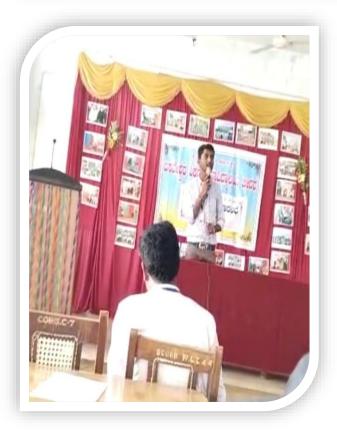

HKES's Basaveshwar College of education organized an orientation programme for the newly admitted B.Ed students on 24/02/2023 at 11.00am in multipurpose hall.

IQAC Coordinator

H.K.E.S. Basaveshwar College of Education

HKES's Basaveshwar College of education organized an orientation programme for the newly admitted B.Ed students in multipurpose hall

IQAC Coordinator

H.K.E.S. Basaveshwar College of Education

BIDAR - 585 403 (Karnataka)

HKES's Basaveshwar College of education organized an orientation programme for the newly admitted B.Ed students in multipurpose hall

PRINCIPAL

PRINCIPAL

PRINCIPAL

FEGUCATION, BIDAR