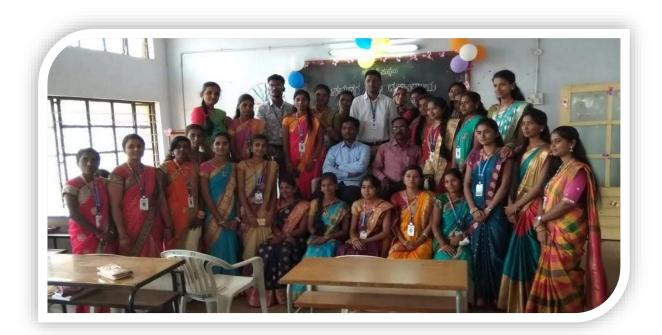

HKES's Basaveshwar College of education organized an orientation programme for the newly admitted B.Ed students on 24/02/2023 at 11.00am in multipurpose hall.

IQAC Coordinator

H.K.E.S. Basaveshwar College of Education

HKES's Basaveshwar College of education organized an orientation programme for the newly admitted B.Ed students in multipurpose hall

IQAC Coordinator

H.K.E.S. Basaveshwar College of Education

BIDAR - 585 403 (Karnataka)

HKES's Basaveshwar College of education organized an orientation programme for the newly admitted B.Ed students in multipurpose hall

PRINCIPAL

PRINCIPAL

PRINCIPAL

FEGUCATION, BIDAR