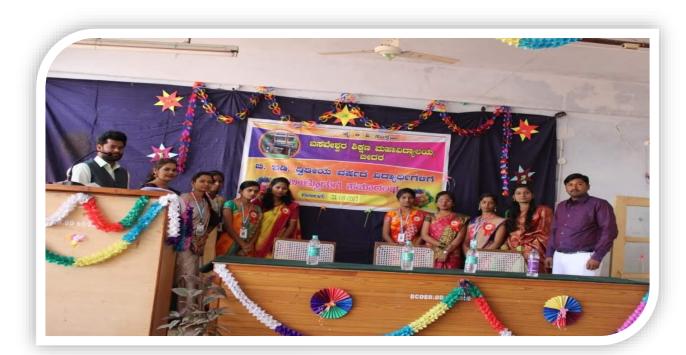

HKES's Basaveshwar College of education organized an orientation programme for the newly admitted B.Ed students on 24/02/2023 at 11.00am in multipurpose hall.

IQAC Coordinator

H.K.E.S. Basaveshwar College of Education

HKES's Basaveshwar College of education organized an orientation programme for the newly admitted B.Ed students in multipurpose hall

IQAC Coordinator

H.K.E.S. Basaveshwar College of Education

BIDAR - 585 403 (Karnataka)

HKES's Basaveshwar College of education organized an orientation programme for the newly admitted B.Ed students in multipurpose hall

PRINCIPAL

PRINCIPAL

PRINCIPAL

FEGUCATION, BIDAR