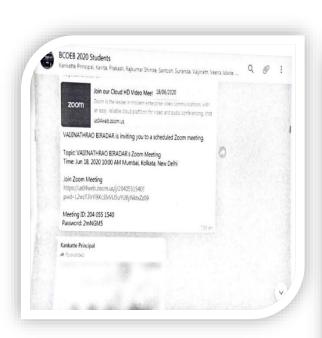

#### The College Created Year wise WhatsApp and Telegram Group for sharing information