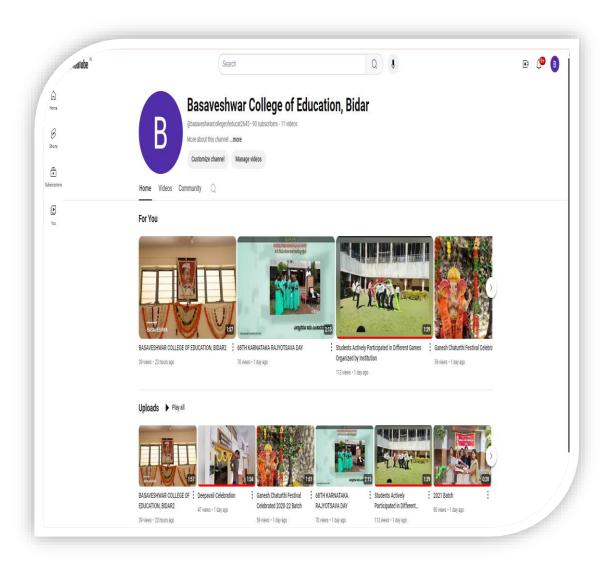

#### The College Created YouTube Channel

IQAC Coordinator H.K.E.S. Basaveshwar College of Education BIDAR - 585 403 (Karnataka)

♠ € E.S.Basaveshwar College of Education, BIDAR