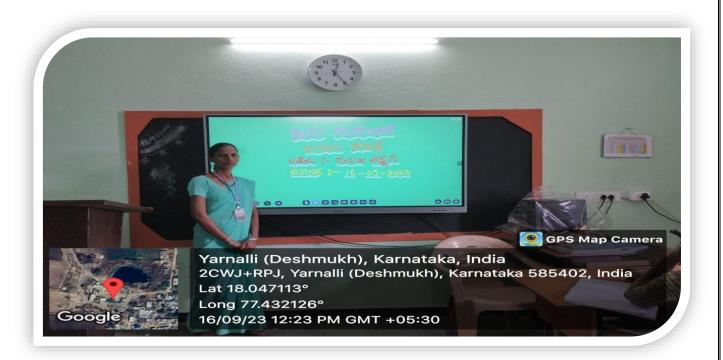

The College students using ICT for effective Teaching in School Lessons at different schools.

The College students using ICT for effective Teaching in School Lessons at different schools