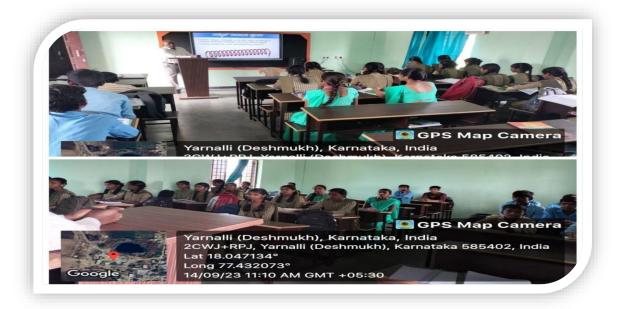

The College students using ICT for effective Teaching in School Lessons at different schools.

The College students using ICT for effective Teaching in School Lessons at different schools