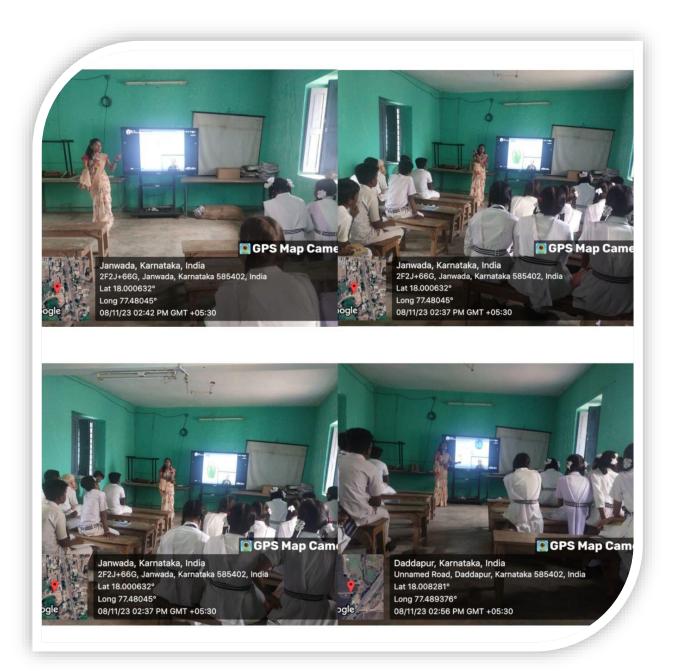

The College students using ICT for effective Teaching in School Lessons at different schools.

The College students using ICT for effective Teaching in School Lessons at different schools