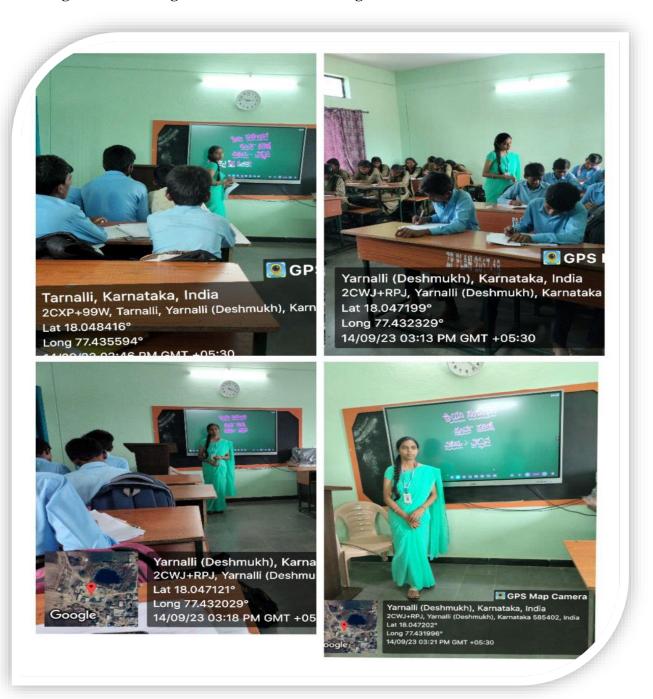

The College students using ICT for effective Teaching in School Lessons at different schools.

The College students using ICT for effective Teaching in School Lessons at different schools