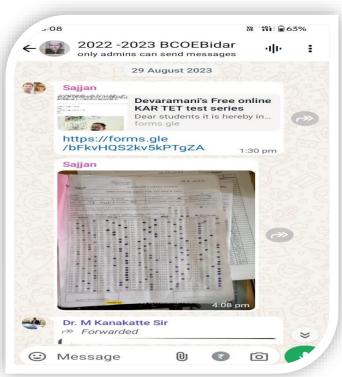

#### The College Created Year wise WhatsApp and Telegram Group for sharing information