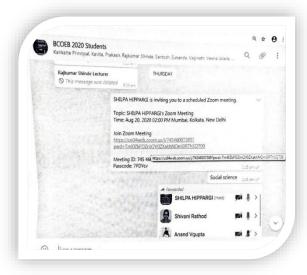

#### The College Created Year wise WhatsApp and Telegram Group for sharing information