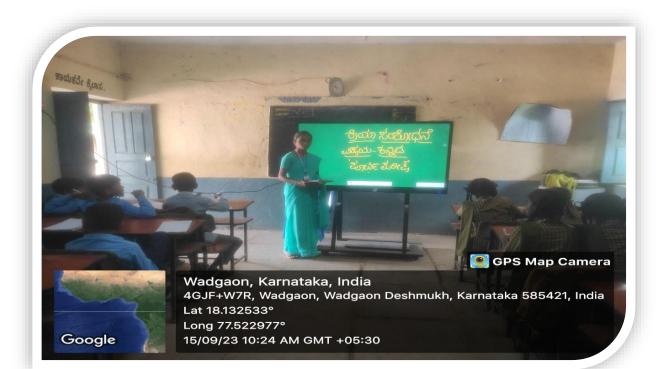

The College students using ICT for effective Teaching in School Lessons at different schools.

The College students using ICT for effective Teaching in School Lessons at different schools