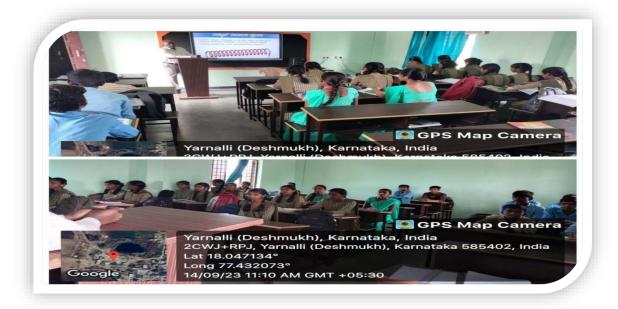

The College students using ICT for effective Teaching in School Lessons at different schools.

The College students using ICT for effective Teaching in School Lessons at different schools

#### The College students using ICT for effective Teaching in School Lessons at different schools

H.K.E.S. Basaveshwar College of Education BIDAR - 585 403 (Karnataka) PRINCIPAL

PRINCIPAL

PRINCIPAL

MR E.S. Basaveshwar College