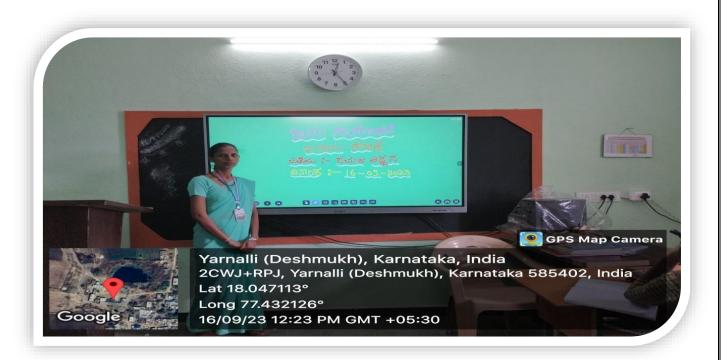

The College students using ICT for effective Teaching in School Lessons at different schools.

The College students using ICT for effective Teaching in School Lessons at different schools

#### The College students using ICT for effective Teaching in School Lessons at different schools

H.K.E.S. Basaveshwar College of Education BIDAR - 585 403 (Karnataka) PRINCIPAL

PRINCIPAL

PRINCIPAL

MR E.S. Basaveshwar College