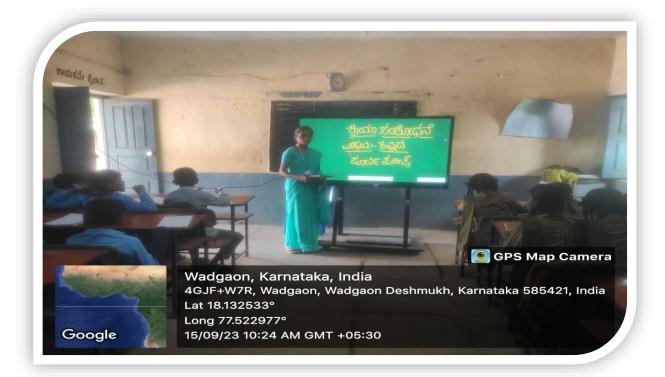

The College students using ICT for effective Teaching in School Lessons at different schools.

The College students using ICT for effective Teaching in School Lessons at different schools

#### The College students using ICT for effective Teaching in School Lessons at different schools

H.K.E.S. Basaveshwar College of Education BIDAR - 585 403 (Karnataka) PRINCIPAL

PRINCIPAL

PRINCIPAL

MR E.S. Basaveshwar College

The College students using ICT for effective Teaching in School Lessons at different schools

IQAC Coordinator

H.K.E.S. Basaveshwar College of Education
BIDAR - 585 403 (Karnataka)

PRINCIPAL

PRINCIPAL