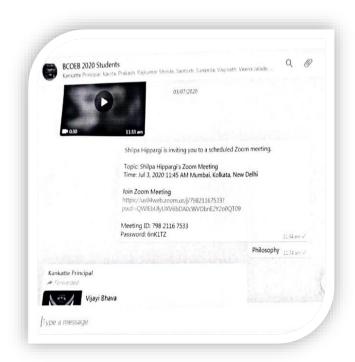

#### The College Created Year wise WhatsApp and Telegram Group for sharing information

### The College Created Year wise WhatsApp and Telegram Group for sharing information