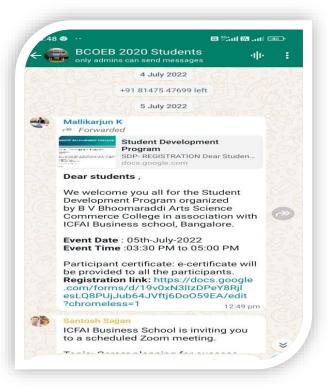

#### The College Created Year wise WhatsApp and Telegram Group for sharing information

### The College Created Year wise WhatsApp and Telegram Group for sharing information