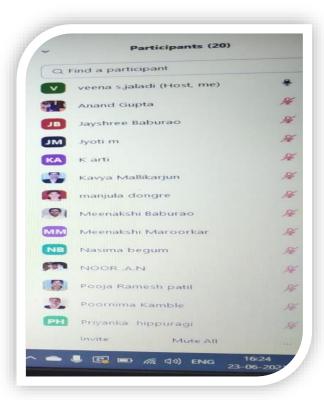

#### The College students participated different classes through online platform