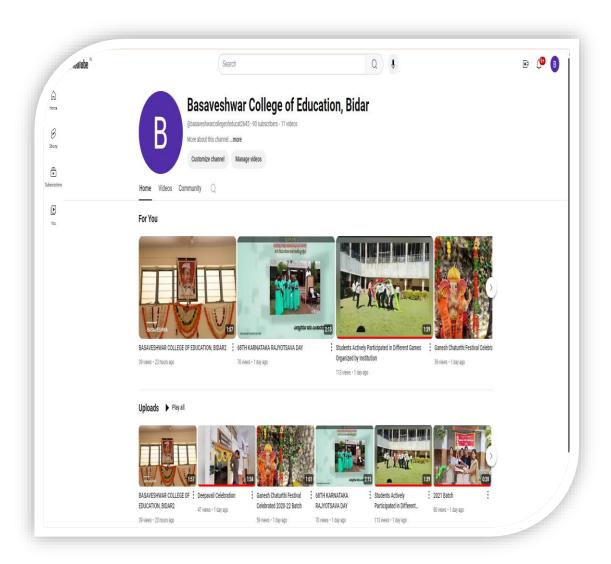

#### The College Created YouTube Channel

IQAC Coordinator H.K.E.S. Basaveshwar College of Education BIDAR - 585 403 (Karnataka)

**★** E.S.Basaveshwar College of Education, SIDAR