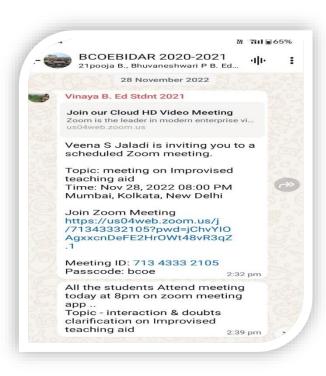

#### The College Created Year wise WhatsApp and Telegram Group for sharing information

### The College Created Year wise WhatsApp and Telegram Group for sharing information