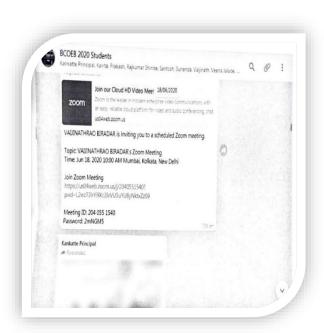

#### The College Created Year wise WhatsApp and Telegram Group for sharing information

### The College Created Year wise WhatsApp and Telegram Group for sharing information