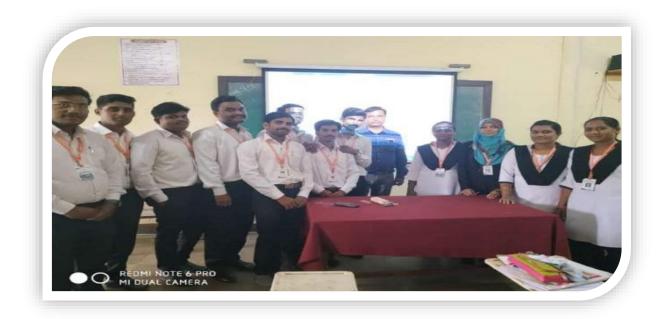

Effecting Teaching Learning.







#### **H.K.E. SOCIETY'S**

# **BASAVESHWAR COLLEGE OF EDUCATION,**

BVB CAMPUS, MANHALLI ROAD, BIDAR – 585 403 KARNATAKA, INDIA.

(Recognized by SRC NCTE, New Delhi and Permanent Affiliated to Gulbarga University, Kalaburagi)
E-Mail: principalbcebidar@hkes.edu.in, website: www.hkesbcoebidar.in



The College Student Teacher Using ICT for Effecting Teaching and Learning.







of Education, SIDAR



### **H.K.E. SOCIETY'S**

# **BASAVESHWAR COLLEGE OF EDUCATION,**

BVB CAMPUS, MANHALLI ROAD, BIDAR – 585 403 KARNATAKA, INDIA.

(Recognized by SRC NCTE, New Delhi and Permanent Affiliated to Gulbarga University, Kalaburagi)

E-Mail: principalbcebidar@hkes.edu.in, website: www.hkesbcoebidar.in



The College Staff Using ICT for Effecting Teaching at School.



IQAC Coordinator H.K.E.S. Basaveshwar College of Education BIDAR - 585 403 (Karnataka)

S.Basaveshwar College of Education, SIDAR



### **H.K.E. SOCIETY'S**

### **BASAVESHWAR COLLEGE OF EDUCATION,**

BVB CAMPUS, MANHALLI ROAD, BIDAR – 585 403 KARNATAKA, INDIA.

(Recognized by SRC NCTE, New Delhi and Permanent Affiliated to Gulbarga University, Kalaburagi)

E-Mail: <a href="mailto:principalbcebidar@hkes.edu.in">principalbcebidar@hkes.edu.in</a>, website: <a href="mailto:www.hkesbcoebidar.in">www.hkesbcoebidar.in</a>





#### The College Created Year wise WhatsApp and Telegram Group for sharing information









### **H.K.E. SOCIETY'S**

### **BASAVESHWAR COLLEGE OF EDUCATION,**

BVB CAMPUS, MANHALLI ROAD, BIDAR – 585 403 KARNATAKA, INDIA.

(Recognized by SRC NCTE, New Delhi and Perm