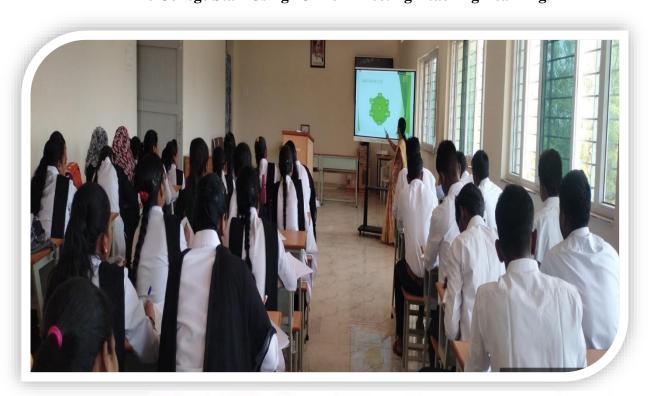

The College students using ICT for effective Teaching in School Lessons at different schools.

The College students using ICT for effective Teaching in School Lessons at different schools

#### The College students using ICT for effective Teaching in School Lessons at different schools

H.K.E.S. Basaveshwar College of Education BIDAR - 585 403 (Karnataka) PRINCIPAL

PRINCIPAL

PRINCIPAL

MR E.S. Basaveshwar College

The College students using ICT for effective Teaching in School Lessons at different schools

IQAC Coordinator

H.K.E.S. Basaveshwar College of Education
BIDAR - 585 403 (Karnataka)

PRINCIPAL

PRINCIPAL