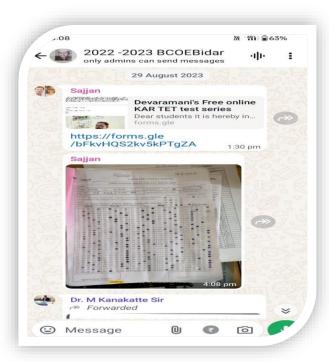

#### The College Created Year wise WhatsApp and Telegram Group for sharing information

### The College Created Year wise WhatsApp and Telegram Group for sharing information