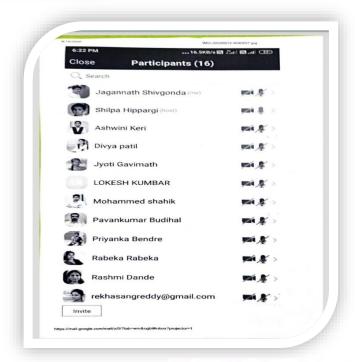

#### The College Created Year wise WhatsApp and Telegram Group for sharing information

### The College Created Year wise WhatsApp and Telegram Group for sharing information