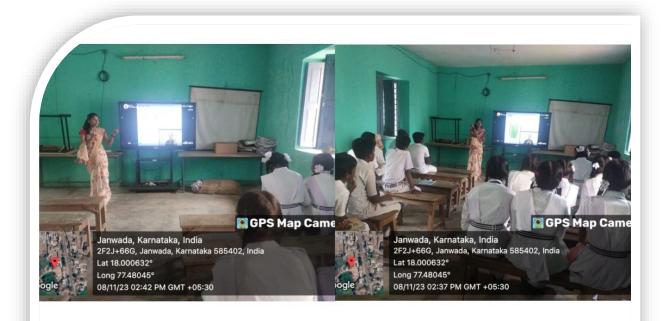

The College students using ICT for effective Teaching in School Lessons at different schools.

#### **H.K.E. SOCIETY'S**

# **BASAVESHWAR COLLEGE OF EDUCATION,**

BVB CAMPUS, MANHALLI ROAD, BIDAR – 585 403 KARNATAKA, INDIA.

(Recognized by SRC NCTE, New Delhi and Permanent Affiliated to Gulbarga University, Kalaburagi)
E-Mail: principalbcebidar@hkes.edu.in, website: www.hkesbcoebidar.in

The College students using ICT for effective Teaching in School Lessons at different schools