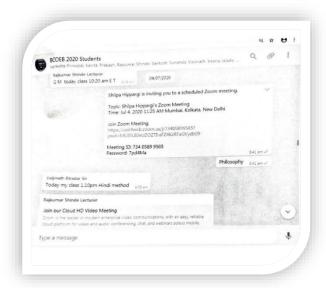

#### The College Created Year wise WhatsApp and Telegram Group for sharing information

### The College Created Year wise WhatsApp and Telegram Group for sharing information