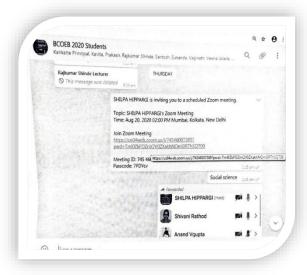

#### The College Created Year wise WhatsApp and Telegram Group for sharing information

### The College Created Year wise WhatsApp and Telegram Group for sharing information