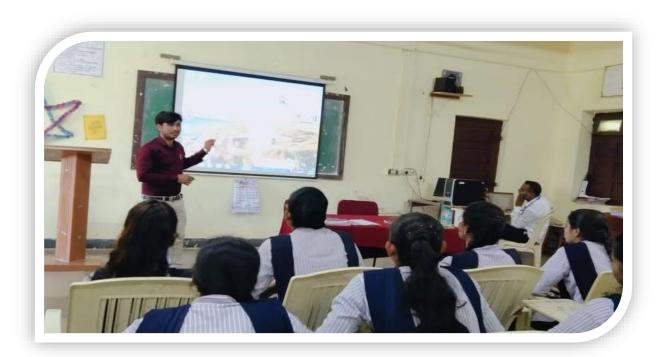

The College students using ICT for effective Teaching in School Lessons at different schools.

The College students using ICT for effective Teaching in School Lessons at different schools

#### The College students using ICT for effective Teaching in School Lessons at different schools

H.K.E.S. Basaveshwar College of Education BIDAR - 585 403 (Karnataka) PRINCIPAL

PRINCIPAL

PRINCIPAL

MR E.S. Basaveshwar College

The College students using ICT for effective Teaching in School Lessons at different schools

IQAC Coordinator

H.K.E.S. Basaveshwar College of Education
BIDAR - 585 403 (Karnataka)

PRINCIPAL

PRINCIPAL