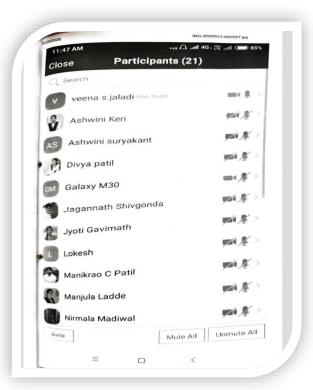

#### The College students participated different classes through online platform