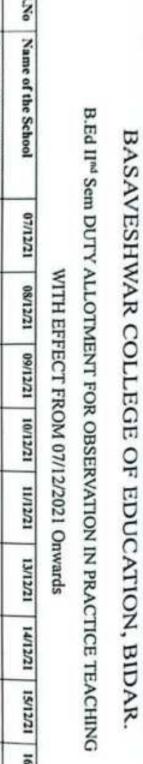

HKES's Basaveshwar college of Education has organized a micro teaching orientation and demonstration classes from 01/03/2023 to 04/03/2023 for the first semester student.

Teacher – Educators has given orientation and demonstration pertaining to the importance of micro-teaching skills such as Skill of introduction, Skill of writing instructional objectives, Skill of explaining, Skill of probing questions, Skill of Fluency in Question, Skill of illustrating with examples , Skill of Reinforcement , Skill of using Black board , Skill of Achieving closure. During the orientation, student teachers were oriented by the format or steps or procedure of writing micro teaching lesson plan for each skill. After the demonstration, feedback was received for further clarification related to skill orientation during the demonstration all the student teachers were actively participated and it was formed meaningful for student teachers during the micro teaching skill practice and they clarify their doubts related to the components various skills and utilization of these components in the skill practice session . At the

HKES's Basaveshwar College of education has organized a micro-teaching skill practice as a part of B.Ed programme form 08/03/2023 to 16/03/2023 for the first semester student. Teacher – Educators has given orientation and demonstration pertaining to the importance of micro-teaching skills such as skill of introduction, skill of writing instructional objectives, skill of explaining, skill of probing questions, skill of Fluency in Question, skill of illustrating with examples, skill of Reinforcement, skill of using Black board, skill of Achieving closure.

HKES's Basaveshwar college of Education has organized a micro teaching orientation and demonstration classes from 06/05/2022 to 10/05/2022 for the first semester student.

Teacher – Educators has given orientation and demonstration pertaining to the importance of micro-teaching skills such as Skill of introduction, Skill of writing instructional objectives, Skill of explaining, Skill of probing questions, Skill of Fluency in Question, Skill of illustrating with examples , Skill of Reinforcement , Skill of using Black board , Skill of Achieving closure. During the orientation, student teachers were oriented by the format or steps or procedure of writing micro teaching lesson plan for each skill. After the demonstration, feedback was received for further clarification related to skill orientation during the demonstration all the student teachers were actively participated and it was formed meaningful for student teachers during the micro teaching skill practice and they clarify their doubts related to the components various skills and utilization of these components in the skill practice session . At the end of the skill practice peer feedback was received and suggestions were given to their further improvement.

HKES's Basaveshwar College of education has organized a micro-teaching skill practice as a part of B.Ed programme form 11/05/2022 to 19/05/2022 for the first semester student. Teacher – Educators has given orientation and demonstration pertaining to the importance of micro-teaching skills such as skill of introduction, skill of writing instructional objectives, skill of explaining, skill of probing questions, skill of Fluency in Question, skill of illustrating with examples , skill of Reinforcement , skill of using Black board , skill of Achieving closure .

HKES's Basaveshwar college of Education has organized a micro teaching orientation and demonstration classes from 02/08/2021 to 05/08/2021 for the first semester student.

Teacher – Educators has given orientation and demonstration pertaining to the importance of micro-teaching skills such as Skill of introduction, Skill of writing instructional objectives, Skill of explaining, Skill of probing questions, Skill of Fluency in Question, Skill of illustrating with examples , Skill of Reinforcement , Skill of using Black board , Skill of Achieving closure. During the orientation, student teachers were oriented by the format or steps or procedure of writing micro teaching lesson plan for each skill. After the demonstration, feedback was received for further clarification related to skill orientation during the demonstration all the student teachers were actively participated and it was formed meaningful for student teachers during the micro teaching skill practice and they clarify their doubts related to the components various skills and utilization of these components in the skill practice session . At the end of the skill practice peer feedback was received and suggestions were given to their further improvement.

HKES's Basaveshwar College of education has organized a micro-teaching skill practice as a part of B.Ed programme form 06/08/2021 to 16/08/2021 for the first semester student. Teacher – Educators has given orientation and demonstration pertaining to the importance of micro-teaching skills such as skill of introduction, skill of writing instructional objectives, skill of explaining, skill of probing questions, skill of Fluency in Question, skill of illustrating with examples, skill of Reinforcement, skill of using Black board, skill of Achieving closure.

HKES's Basaveshwar college of Education has organized a micro teaching orientation and demonstration classes from 05/10/2020 to 08/10/2020 for the first semester student.

Teacher – Educators has given orientation and demonstration pertaining to the importance of micro-teaching skills such as Skill of introduction, Skill of writing instructional objectives, Skill of explaining, Skill of probing questions, Skill of Fluency in Question, Skill of illustrating with examples, Skill of Reinforcement, Skill of using Black board, Skill of Achieving closure. During the orientation, student teachers were oriented by the format or steps or procedure of writing micro teaching lesson plan for each skill. After the demonstration, feedback was received for further clarification related to skill orientation during the demonstration all the student teachers were actively participated and it was formed meaningful for student teachers during the micro teaching skill practice and they clarify their doubts related to the components various skills and utilization of these components in the skill practice session. At the

HKES's Basaveshwar College of education has organized a micro-teaching skill practice as a part of B.Ed programme form 12/010/2020 to 20/10/2020 for the first semester student. Teacher – Educators has given orientation and demonstration pertaining to the importance of micro-teaching skills such as skill of introduction, skill of writing instructional objectives, skill of explaining, skill of probing questions, skill of Fluency in Question, skill of illustrating with examples , skill of Reinforcement , skill of using Black board , skill of Achieving closure .

HKES's Basaveshwar college of Education has organized a micro teaching orientation and demonstration classes from 05/06/2019 to 08/06/2019 for the first semester student.

Teacher – Educators has given orientation and demonstration pertaining to the importance of micro-teaching skills such as Skill of introduction, Skill of writing instructional objectives, Skill of explaining, Skill of probing questions, Skill of Fluency in Question, Skill of illustrating with examples, Skill of Reinforcement, Skill of using Black board, Skill of Achieving closure. During the orientation, student teachers were oriented by the format or steps or procedure of writing micro teaching lesson plan for each skill. After the demonstration, feedback was received for further clarification related to skill orientation during the demonstration all the student teachers were actively participated and it was formed meaningful for student teachers during the micro teaching skill practice and they clarify their doubts related to the components various skills and utilization of these components in the skill practice session. At the

HKES's Basaveshwar College of education has organized a micro-teaching skill practice as a part of B.Ed programme form 10/06/2019 to 18/06/2019 for the first semester student.

Teacher – Educators has given orientation and demonstration pertaining to the importance of micro-teaching skills such as skill of introduction, skill of writing instructional objectives, skill of explaining, skill of probing questions, skill of Fluency in Question, skill of illustrating with examples , skill of Reinforcement , skill of using Black board , skill of Achieving closure .