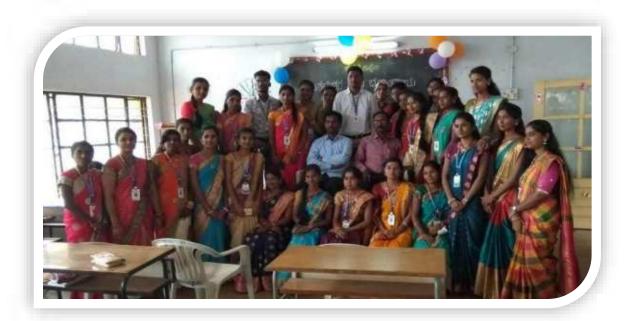

Our college organized a "TALENT DAY PROGRAMME" for newly admitted B.Ed first semester student as a part of cultural events to bring out the talent among students.

IQAC Coercitator
H.K.E.S. Saraveshwitz Cotique at Education
BIDAR - SSS 403 (Komptoha)