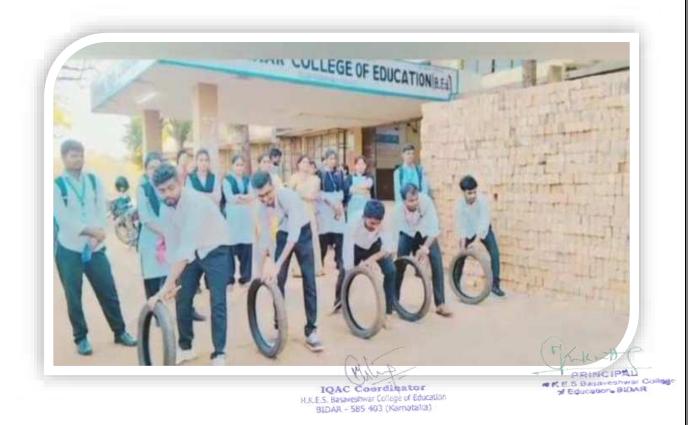

# Student Teachers actively participated in Swachata Abhiyaan after Morning Assembly

IQAC Coordinator

H.K.E.S. Sasaveshvar College of Education

BIDAR - 585 403 (Karnataha)

PRINCIPALI

PRINCIPALI

RES Basavestivesi College

# Education, BIDAR