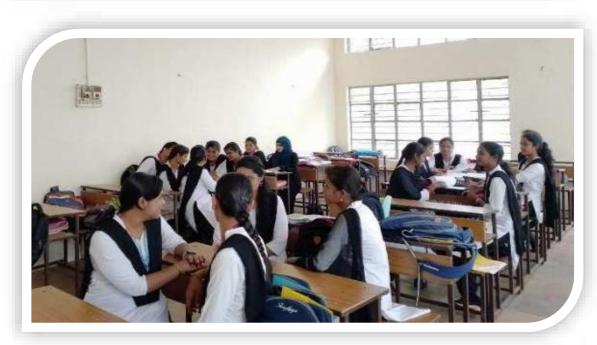

HKES's Basaveshwar College of Education, Bidar organized an orientation programme for the newly admitted B.Ed students on 24/02/2023 at 11.00am in multipurpose hall.

IQAC Coordinator

H.K.E.S. Basaweshwar College of Education