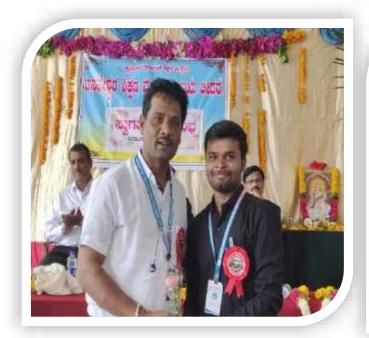

Our college organized a "TALENT DAY PROGRAMME" for newly admitted B.Ed first semester student as a part of cultural events to bring out the talent among students.

IQAC Coercitator
H.K.E.S. Saraveshwitz Cotique at Education
BIDAR - SSS 403 (Komptoha)

Our college organized a "TALENT DAY PROGRAMME" for newly admitted B.Ed first semester student as a part of cultural events to bring out the talent among students.