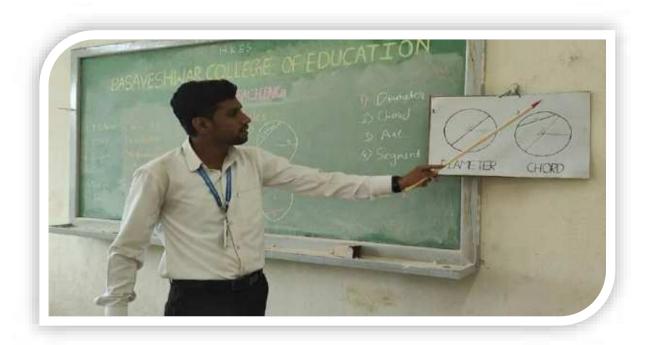

# STUDENT TEACHERS PRESENTING MICRO TEACHING SKILLS

# STUDENT TEACHERS PRESENTING MICRO TEACHING SKILLS

PRINCIPALI PRINCIPALI PRES.Basaveahwar College

# MICRO TEACHING SKILLS GUIDENCING TO THE STUDENT TEACHERS

# MICRO TEACHING SKILLS GUIDENCING TO THE STUDENT TEACHERS

H.K.E.S. Basaveshwar College of Education BIDAR - 585 403 (Karnataka) PRINCIPAL