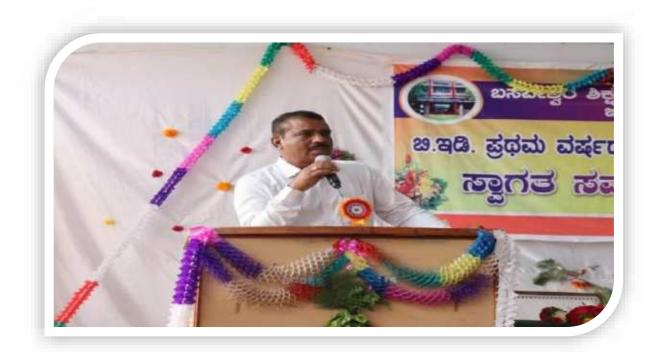

Our college organized a "TALENT DAY PROGRAMME" for newly admitted B.Ed first semester student as a part of cultural events to bring out the talent among students.

IQAC Coercitator
H.K.E.S. Saraveshwitz Cotique at Education
BIDAR - SSS 403 (Komptoha)