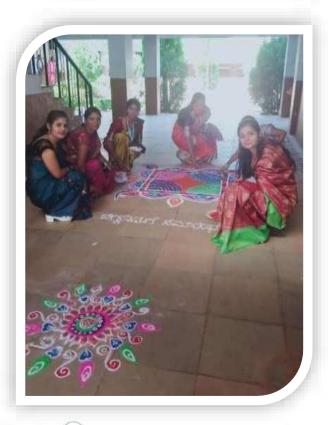

Our college organized a "TALENT DAY PROGRAMME" for newly admitted B.Ed first semester student as a part of cultural events to bring out the talent among students.

IQAC Coercitator
H.K.E.S. Saraveshwitz Cotique at Education
BIDAR - SSS 403 (Komptoha)

Our college organized a "TALENT DAY PROGRAMME" for newly admitted B.Ed first semester student as a part of cultural events to bring out the talent among students.