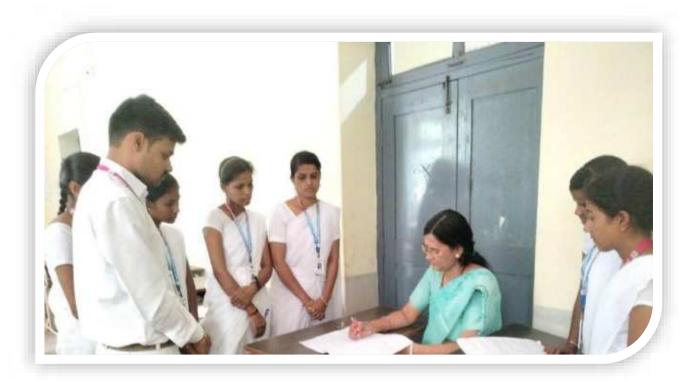

HKES's Basaveshwar College of Education, Bidar organized an orientation programme for the newly admitted B.Ed students on 24/02/2023 at 11.00am in multipurpose hall.

IQAC Coordinator

H.K.E.S. Basaweshwar College of Education