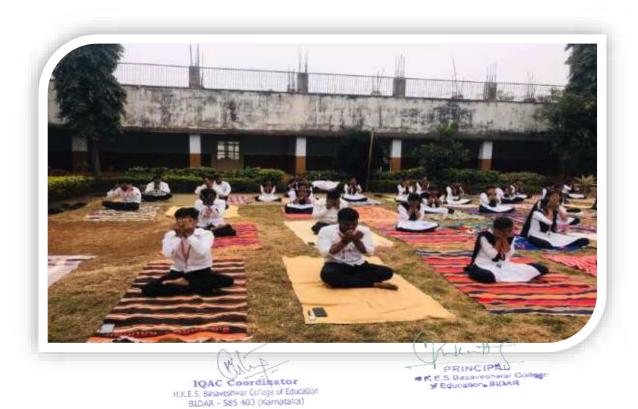

#### Student attended Yoga and Personality Activity

IQAC Coordinator H.K.E.S. Basaveshwar College of Education BIDAR - 585 403 (Karnataka)

#### Student performed different Asanas of Yoga by Yoga Trainer