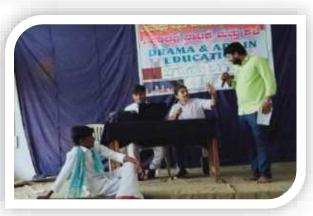

# Student Teachers Participated Drama and Art in Education Organized by the college

IQAC Coordinator

H.K.E.S. Basaveshvar College of Education

BIDAR - 585 403 (Komataha)

PRINCIPALI
PRINCIPALI
PRINCIPALI
PRES BELEVISIONE COllege
F Equipment BEDAR