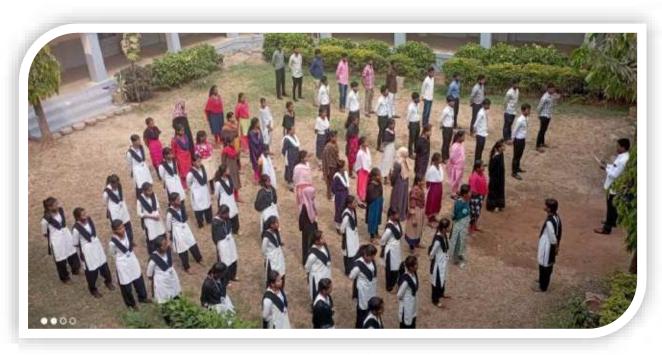

Our college organized a "TALENT DAY PROGRAMME" for newly admitted B.Ed first semester student as a part of cultural events to bring out the talent among students.

IQAC Coercitator
H.K.E.S. Saraveshwitz Cotique at Education
BIDAR - SSS 403 (Komptoha)

Our college organized a "TALENT DAY PROGRAMME" for newly admitted B.Ed first semester student as a part of cultural events to bring out the talent among students.

Our college organized a "TALENT DAY PROGRAMME" for newly admitted B.Ed first semester student as a part of cultural events to bring out the talent among students.

H.K.E.S. Basaveshwar College of Education BIDAR - 585 403 (Karnataka) PRINCIPAL