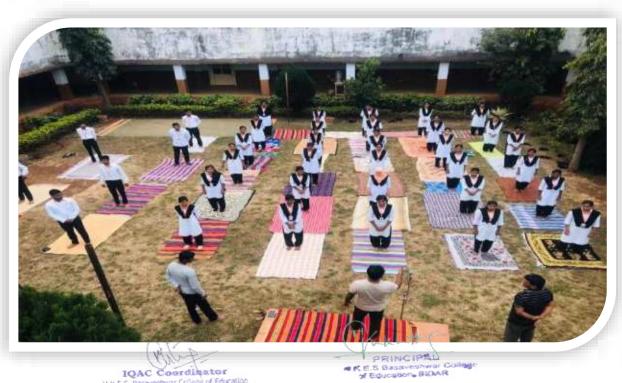

#### Student attended Yoga and Personality Activity

IQAC Coordinator H.K.E.S. Basaveshwar College of Education BIDAR - 585 403 (Karnataka)

#### Student performed different Asanas of Yoga by Yoga Trainer