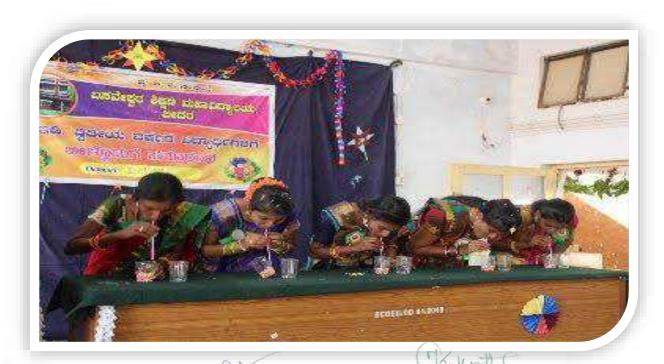

Our college organized a "TALENT DAY PROGRAMME" for newly admitted B.Ed first semester student as a part of cultural events to bring out the talent among students.

IQAC Coercitator
H.K.E.S. Saraveshwitz Cotique at Education
BIDAR - SSS 403 (Komptoha)

Our college organized a "TALENT DAY PROGRAMME" for newly admitted B.Ed first semester student as a part of cultural events to bring out the talent among students.