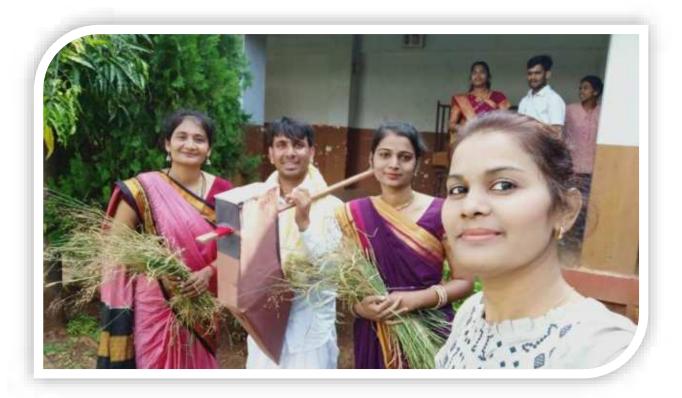

Our college organized a "TALENT DAY PROGRAMME" for newly admitted B.Ed first semester student as a part of cultural events to bring out the talent among students.

IQAC Coercitator
H.K.E.S. Saraveshwitz Cotique at Education
BIDAR - SSS 403 (Komptoha)

Our college organized a "TALENT DAY PROGRAMME" for newly admitted B.Ed first semester student as a part of cultural events to bring out the talent among students.