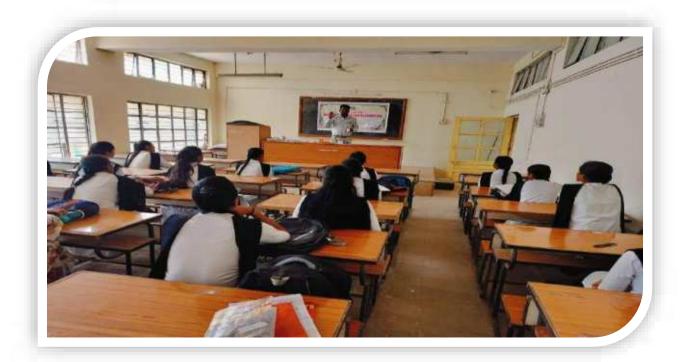

Student Teachers Participated Science Experiment Demonstration, organized by the college in Association with Agasthya Foundation Bidar

#### Student Teachers Actively Participated Science Experiment organized by the co

IQAC Coordinator

H.R.E.S. Basaveshwar College of Education
BIDAR - 585 403 (Kamataka)

PRINCIPAL PRINCIPAL MES Basaveshwar College MEducation, BIDAR