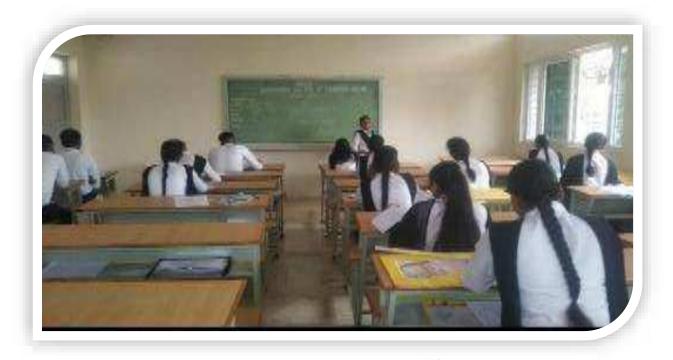

HKES's Basaveshwar College of Education, Bidar organized an orientation programme for the newly admitted B.Ed students on 24/02/2023 at 11.00am in multipurpose hall.

IQAC Coordinator

H.K.E.S. Basaweshwar College of Education