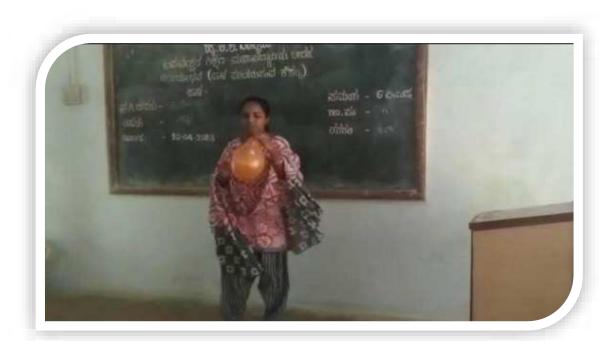

# STUDENT TEACHERS PRESENTING MICRO TEACHING SKILLS

# STUDENT TEACHERS PRESENTING MICRO TEACHING SKILLS

PRINCIPALI PRINCIPALI PRES.Basaveahwar College