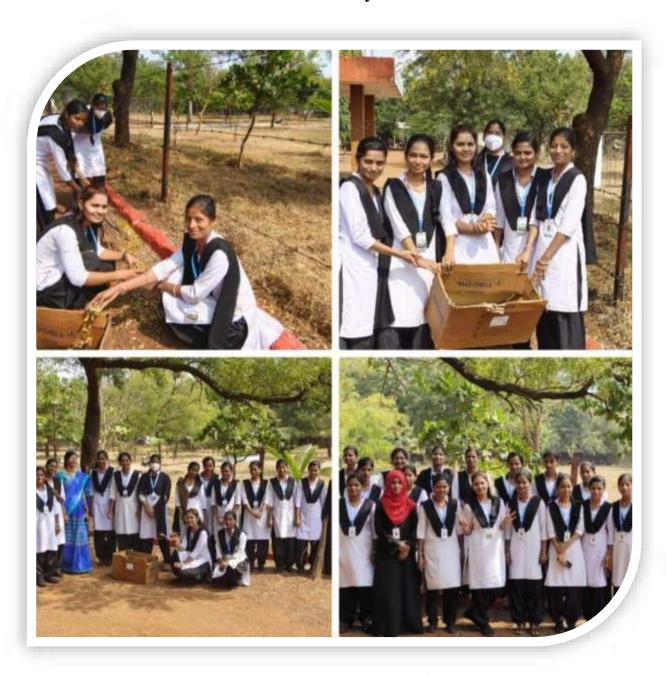

Student Teachers and Staff Members participated in tree plantation programme on the eve of Environmental Day

#### Student Teachers participated in tree plantation programme

H.K.E.S. Basaveshvar College of Education BLDAR - 585 403 (Karmataka)

PRINCIPALI RES Basseshers College FEQUESTOR BEAR