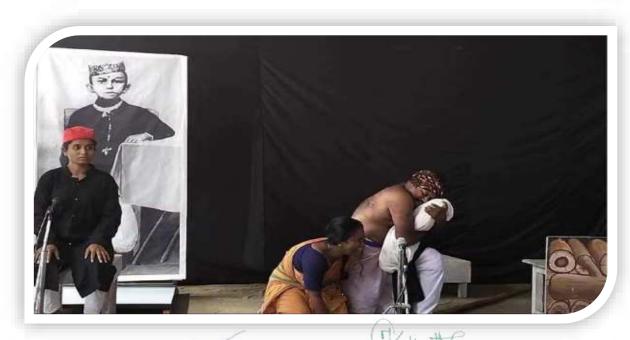

# Drama Performing of Papu Gandhi, Bapu Gandhi organized by College in Association with Ajim Premji Foundation

H.K.E.S. Basaveshvar College of Education BLDAR - 585 403 (Kamataka) # E S Basaveshwai College # Equipation, 810AR

Student Attended and Given Feedback about Papu Gandhi, Bapu Gandhi organized by College in Association with Ajim Premji Foundation