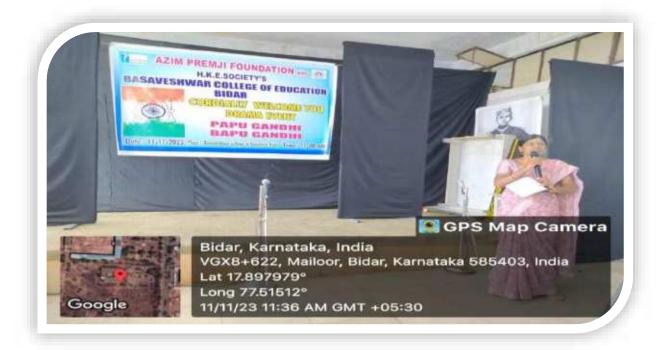

# The Programme of Papu Gandhi, Bapu Gandhi organized by College in Association with Ajim Premji Foundation

BIDAR - 585 403 (Kamataka)

# Drama Performing of Papu Gandhi, Bapu Gandhi organized by College in Association with Ajim Premji Foundation

IQAC Coordinator

H.K.E.S. Basareshvar College of Education

BIDAR - 585 403 (Karnataka)

PRINCIPALI