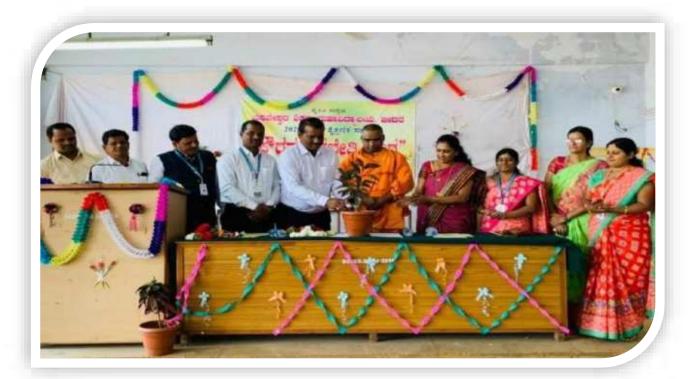

Student Teachers and Staff Members participated in tree plantation programme on the eve of Environmental Day

#### Student Teachers participated in tree plantation programme

H.K.E.S. Basaveshvar College of Education BLDAR - 585 403 (Karmataka)

PRINCIPALI RES Basseshers College FEQUESTOR BEAR