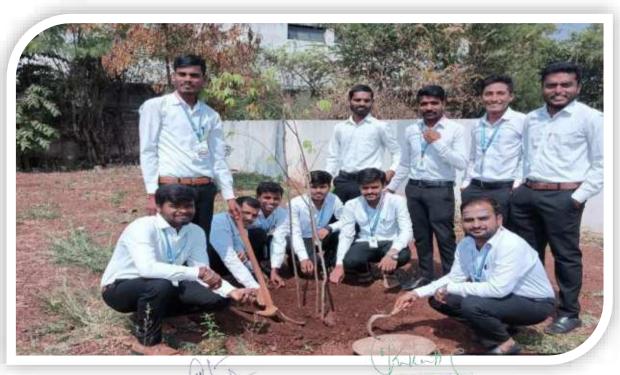

Student Teachers and Staff Members participated in tree plantation programme on the eve of Environmental Day