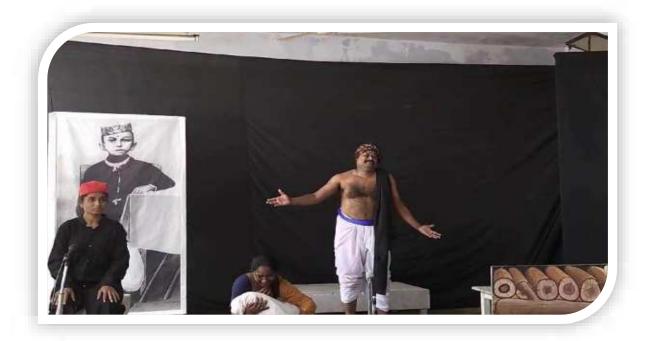

Our college organized a "TALENT DAY PROGRAMME" for newly admitted B.Ed first semester student as a part of cultural events to bring out the talent among students.

IQAC Coercitator
H.K.E.S. Saraveshwitz Cotique at Education
BIDAR - SSS 403 (Komptoha)

Our college organized a "TALENT DAY PROGRAMME" for newly admitted B.Ed first semester student as a part of cultural events to bring out the talent among students.