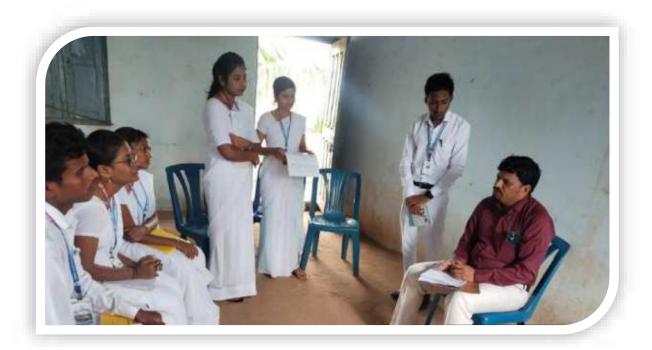

# STUDENT TEACHERS PRESENTING MICRO TEACHING SKILLS

### **H.K.E. SOCIETY'S**

### **BASAVESHWAR COLLEGE OF EDUCATION,**

BVB CAMPUS, MANHALLI ROAD, BIDAR – 585 403 KARNATAKA, INDIA. (Recognized by SRC NCTE, New Delhi and Permanent Affiliated to Gulbarga University, Kalaburagi)

E-Mail: principalbcebidar@hkes.edu.in, website: www.hkesbcoebidar.in