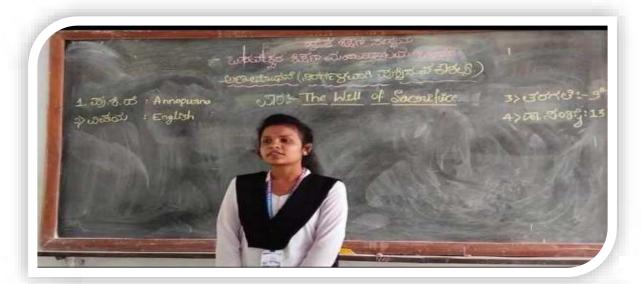

Our college organized a "TALENT DAY PROGRAMME" for newly admitted B.Ed first semester student as a part of cultural events to bring out the talent among students.

IQAC Coercitator
H.K.E.S. Saraveshwitz Cotique at Education
BIDAR - SSS 403 (Komptoha)

Our college organized a "TALENT DAY PROGRAMME" for newly admitted B.Ed first semester student as a part of cultural events to bring out the talent among students.