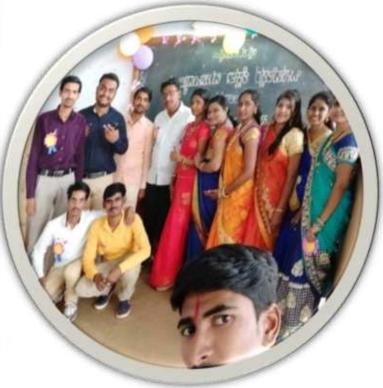

Our college organized a "TALENT DAY PROGRAMME" for newly admitted B.Ed first semester student as a part of cultural events to bring out the talent among students.

IQAC Coercitator
H.K.E.S. Saraveshwitz Cotique at Education
BIDAR - SSS 403 (Komptoha)

Our college organized a "TALENT DAY PROGRAMME" for newly admitted B.Ed first semester student as a part of cultural events to bring out the talent among students.