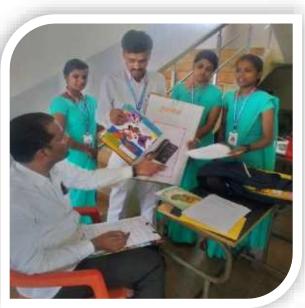

#### MENTORING CLASS TAKING FROM STAFF

TOAC Coordinator

H.K.E.S. Basaveshvar College of Education

BIDAR - 585-403 (Karnataka)

PRINCIPAL
PRINCIPAL
PRES BUSBONS BUNAR
MEDICURONS BUNAR

#### MENTORING CLASS TAKING FROM STAFF

IQAC Coordinator

H.K.E.S. Basaveshwar College of Education
BIDAR - 585 403 (Karnataka)