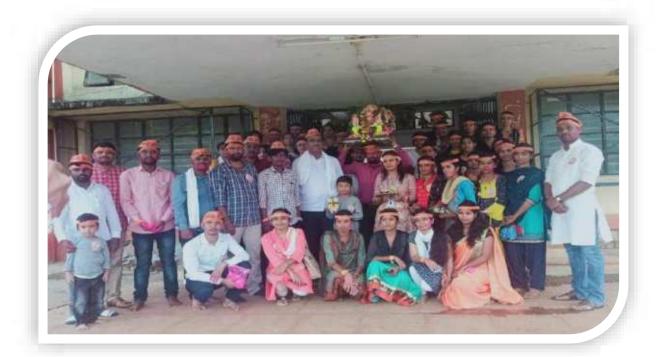

Our college organized a "TALENT DAY PROGRAMME" for newly admitted B.Ed first semester student as a part of cultural events to bring out the talent among students.

IQAC Coercitator
H.K.E.S. Saraveshwitz Cotique at Education
BIDAR - SSS 403 (Komptoha)

Our college organized a "TALENT DAY PROGRAMME" for newly admitted B.Ed first semester student as a part of cultural events to bring out the talent among students.