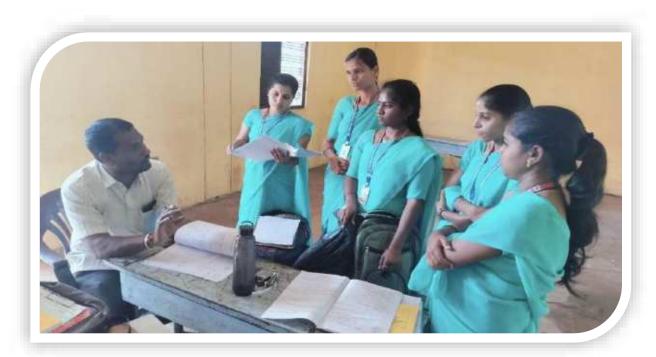

# STUDENT TEACHERS PRESENTING MICRO TEACHING SKILLS

#### **H.K.E. SOCIETY'S**

## **BASAVESHWAR COLLEGE OF EDUCATION,**

BVB CAMPUS, MANHALLI ROAD, BIDAR – 585 403 KARNATAKA, INDIA. (Recognized by SRC NCTE, New Delhi and Permanent Affiliated to Gulbarga University, Kalaburagi)

E-Mail: principalbcebidar@hkes.edu.in, website: www.hkesbcoebidar.in