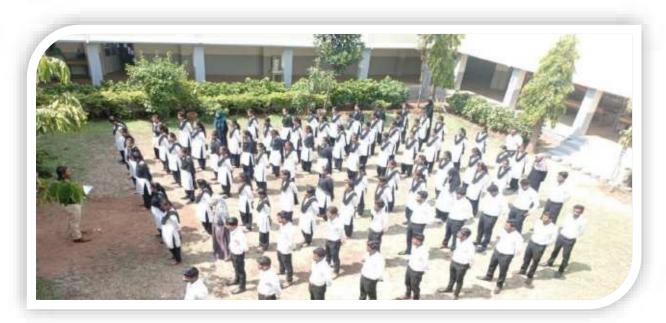

HKES's Basaveshwar College of Education, Bidar organized an orientation programme for the newly admitted B.Ed students on 24/02/2023 at 11.00am in multipurpose hall.

IQAC Coordinator

H.K.E.S. Basaweshwar College of Education

HKES's Basaveshwar College of education organized an orientation programme for the newly admitted B.Ed students in multipurpose hall

H.K.E.S. Basaweshwar College of Education BIDAR - 585 403 (Karmatalia) PRINCIPALI PRINCIPALI PRES Basaveshwar College W Education, BIDAR

HKES's Basaveshwar College of education organized an orientation programme for the newly admitted B.Ed students in multipurpose hall

HKES's Basaveshwar College of education organized an orientation programme for the newly admitted B.Ed students in multipurpose hall

IQAC Coordinator

H.K.E.S. Basaveshwar College of Education

BIDAR - 585 403 (Karnataka)