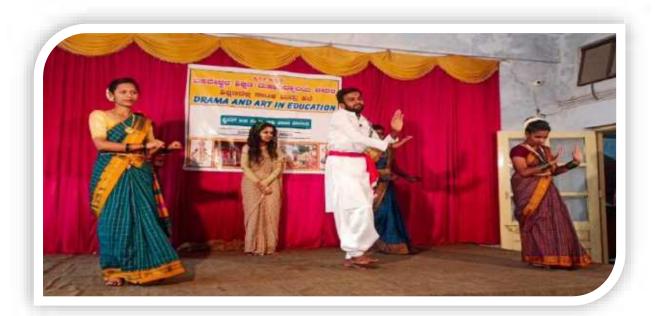

# Student Teachers Participated Drama and Art in Education Organized by the college

IQAC Coordinator

H.K.E.S. Basaveshvar College of Education

BIDAR - 585 403 (Komataha)

PRINCIPALI
PRINCIPALI
PRINCIPALI
PRES BELEVISIONE COllege
F Equipment BEDAR