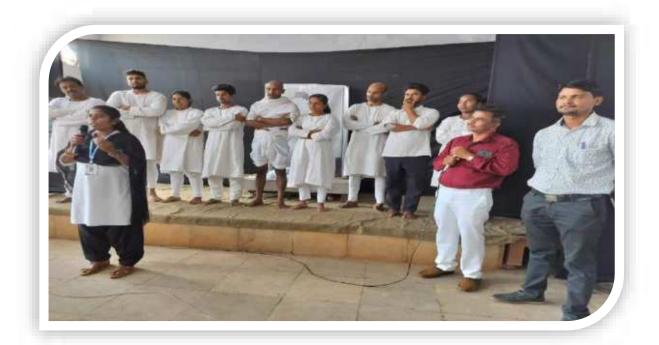

HKES's Basaveshwar College of Education, Bidar organized an orientation programme for the newly admitted B.Ed students on 24/02/2023 at 11.00am in multipurpose hall.

IQAC Coordinator

H.K.E.S. Basaweshwar College of Education