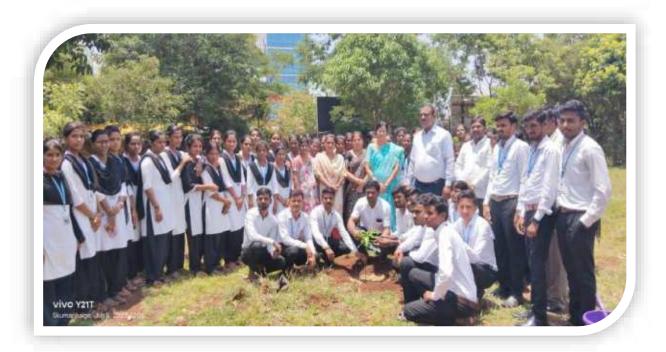

Student Teachers and Staff Members participated in tree plantation programme on the eve of Environmental Day

#### Student Teachers participated in tree plantation programme

H.K.E.S. Basaveshvar College of Education BLDAR - 585 403 (Karmataka)

PRINCIPALI RES Basseshers College FEQUESTOR BEAR