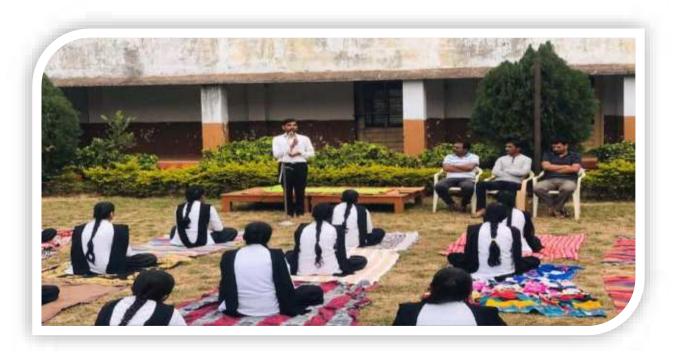

#### Student attended Yoga and Personality Activity

IQAC Coordinator H.K.E.S. Basaveshwar College of Education BIDAR - 585 403 (Karnataka)

#### Student performed different Asanas of Yoga by Yoga Trainer