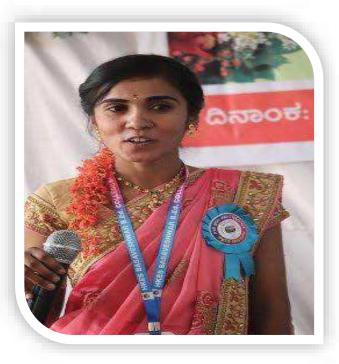

Our college organized a "TALENT DAY PROGRAMME" for newly admitted B.Ed first semester student as a part of cultural events to bring out the talent among students.

H.K.E.S. Basaveshwar College of Education BIDAR - 585 403 (Karnataka) PRINCIPAL

Our college organized a "TALENT DAY PROGRAMME" for newly admitted B.Ed first semester student as a part of cultural events to bring out the talent among students.