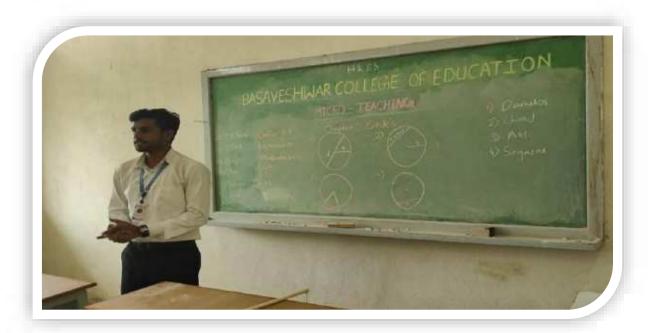

HKES's Basaveshwar college of Education has organized a micro teaching orientation and demonstration classes from 01/03/2023 to 04/03/2023 for the first semester student.

IQAC Coordinator
(E.S. Basaveshwar College of Education